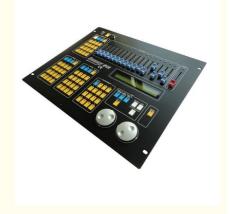

#### Sunny 512 DMX Console DMX Consoles Moving Head Par Stage Light DMX Controller

#### Specification

•DMX512/1990 standard, 512 DMX control channels. •2 output with optical isolated. Anti 2000Vrms electrical shock. Independent board structure, easy to replace. •Can control 16 channel 32 computer lights. •Backlit LCD screen display operating parameters. •16 channel fader, 1 speed control rod. •1600 step storage capacity. 48 lights program, each program up to 100 steps. Step speed, gradient parameter independent set. Optional music sync or manual rate control. •Can run the 4 program, the 48 scene at the same time, and also can make the lantern operation on the 32 computer lights. •Different kinds of computer lights X/Y by shuttle wheel control. •15 environmental program, fast transfer of different scenes, walking lights, manual operation (lantern) combination. •Music signal can be got from the audio line input or built-in microphone. •Keep off data. •High performance switching power supply, power harmonic distortion is very low and extremely wide voltage range, meet the requirements of power supply around the world. •High-grade imported durable keys, function of selecting special lights. •DMX signal output connector: XLR-D3Fx2. •Audio line input connector: 1/4 mono socket. •Optional 12V gooseneck lamp. •Net weight: 6.94kg