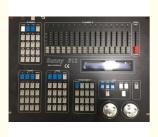

#### Sunny 512 DMX Console DMX Consoles Moving Head Par Stage Light DMX Controller

#### Specification

•DMX512/1990 standard, 512 DMX control channels. •2 output with optical isolated. Anti 2000Vrms electrical shock. Independent board structure, easy to replace. •Can control 16 channel 32 computer lights. •Backlit LCD screen display operating parameters. •16 channel fader, 1 speed control rod. •1600 step storage capacity. 48 lights program, each program up to 100 steps. Step speed, gradient parameter independent set. Optional music sync or manual rate control. •Can run the 4 program, the 48 scene at the same time, and also can make the lantern operation on the 32 computer lights. •Different kinds of computer lights X/Y by shuttle wheel control. •15 environmental program, fast transfer of different scenes, walking lights, manual operation (lantern) combination. •Music signal can be got from the audio line input or built-in microphone. •Keep off data. •High performance switching power supply, power harmonic distortion is very low and extremely wide voltage range, meet the requirements of power supply around the world. •High-grade imported durable keys, function of selecting special lights. •DMX signal output connector: XLR-D3Fx2. •Audio line input connector: 1/4 mono socket. •Optional 12V gooseneck lamp. •Net weight: 6.94kg