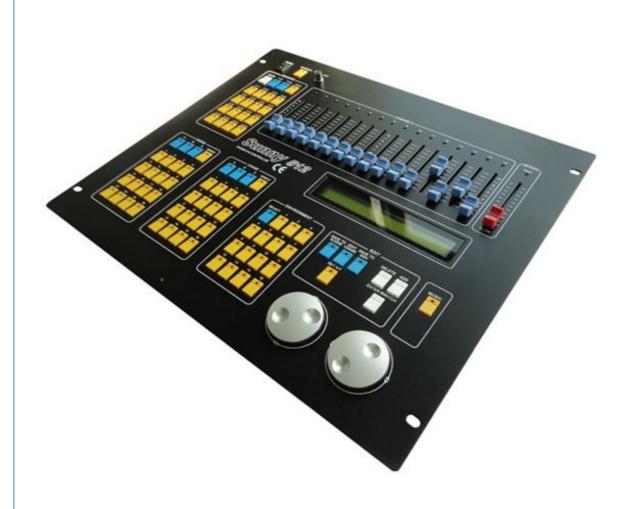

#### Sunny 512 DMX Console DMX Consoles Moving Head Par Stage Light DMX Controller

#### Specification

•DMX512/1990 standard, 512 DMX control channels. •2 output with optical isolated. Anti 2000Vrms electrical shock. Independent board structure, easy to replace. •Can control 16 channel 32 computer lights. •Backlit LCD screen display operating parameters. •16 channel fader, 1 speed control rod. •1600 step storage capacity. 48 lights program, each program up to 100 steps. Step speed, gradient parameter independent set. Optional music sync or manual rate control. •Can run the 4 program, the 48 scene at the same time, and also can make the lantern operation on the 32 computer lights. •Different kinds of computer lights X/Y by shuttle wheel control. •15 environmental program, fast transfer of different scenes, walking lights, manual operation (lantern) combination. •Music signal can be got from the audio line input or built-in microphone. •Keep off data. •High performance switching power supply, power harmonic distortion is very low and extremely wide voltage range, meet the requirements of power supply around the world. •High-grade imported durable keys, function of selecting special lights. •DMX signal output connector: XLR-D3Fx2. •Audio line input connector: 1/4 mono socket. •Optional 12V gooseneck lamp. •Net weight: 6.94kg