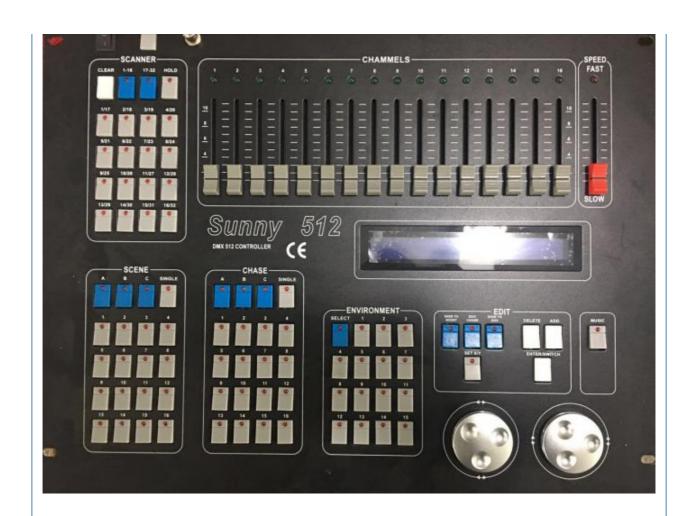

#### Sunny 512 DMX Console DMX Consoles Moving Head Par Stage Light DMX Controller

#### Specification

•DMX512/1990 standard, 512 DMX control channels. •2 output with optical isolated. Anti 2000Vrms electrical shock. Independent board structure, easy to replace. •Can control 16 channel 32 computer lights. •Backlit LCD screen display operating parameters. •16 channel fader, 1 speed control rod. •1600 step storage capacity. 48 lights program, each program up to 100 steps. Step speed, gradient parameter independent set. Optional music sync or manual rate control. •Can run the 4 program, the 48 scene at the same time, and also can make the lantern operation on the 32 computer lights. •Different kinds of computer lights X/Y by shuttle wheel control. •15 environmental program, fast transfer of different scenes, walking lights, manual operation (lantern) combination. •Music signal can be got from the audio line input or built-in microphone. •Keep off data. •High performance switching power supply, power harmonic distortion is very low and extremely wide voltage range, meet the requirements of power supply around the world. •High-grade imported durable keys, function of selecting special lights. •DMX signal output connector: XLR-D3Fx2. •Audio line input connector: 1/4 mono socket. •Optional 12V gooseneck lamp. •Net weight: 6.94kg