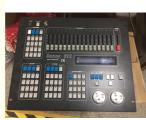

#### Sunny 512 DMX Console DMX Consoles Moving Head Par Stage Light DMX Controller

#### Specification

•DMX512/1990 standard, 512 DMX control channels. •2 output with optical isolated. Anti 2000Vrms electrical shock. Independent board structure, easy to replace. •Can control 16 channel 32 computer lights. •Backlit LCD screen display operating parameters. •16 channel fader, 1 speed control rod. •1600 step storage capacity. 48 lights program, each program up to 100 steps. Step speed, gradient parameter independent set. Optional music sync or manual rate control. •Can run the 4 program, the 48 scene at the same time, and also can make the lantern operation on the 32 computer lights. •Different kinds of computer lights X/Y by shuttle wheel control. •15 environmental program, fast transfer of different scenes, walking lights, manual operation (lantern) combination. •Music signal can be got from the audio line input or built-in microphone. •Keep off data. •High performance switching power supply, power harmonic distortion is very low and extremely wide voltage range, meet the requirements of power supply around the world. •High-grade imported durable keys, function of selecting special lights. •DMX signal output connector: XLR-D3Fx2. •Audio line input connector: 1/4 mono socket. •Optional 12V gooseneck lamp. •Net weight: 6.94kg