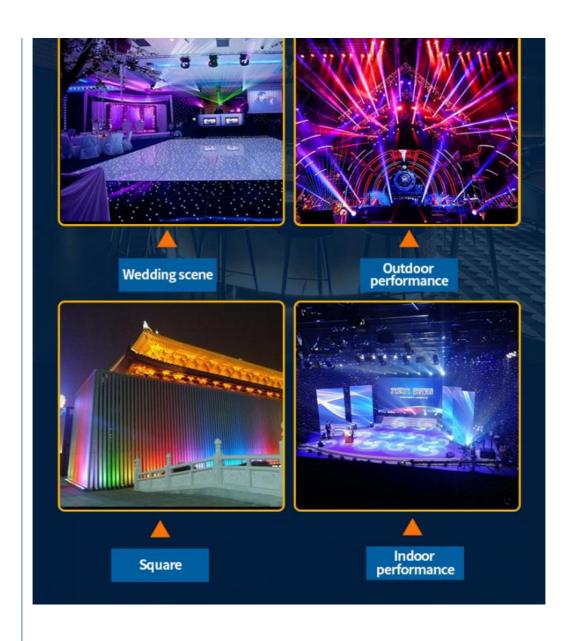

#### Sunny 512 DMX Console DMX Consoles Moving Head Par Stage Light DMX Controller

#### Specification

•DMX512/1990 standard, 512 DMX control channels. •2 output with optical isolated. Anti 2000Vrms electrical shock. Independent board structure, easy to replace. •Can control 16 channel 32 computer lights. •Backlit LCD screen display operating parameters. •16 channel fader, 1 speed control rod. •1600 step storage capacity. 48 lights program, each program up to 100 steps. Step speed, gradient parameter independent set. Optional music sync or manual rate control. •Can run the 4 program, the 48 scene at the same time, and also can make the lantern operation on the 32 computer lights. •Different kinds of computer lights X/Y by shuttle wheel control. •15 environmental program, fast transfer of different scenes, walking lights, manual operation (lantern) combination. •Music signal can be got from the audio line input or built-in microphone. •Keep off data. •High performance switching power supply, power harmonic distortion is very low and extremely wide voltage range, meet the requirements of power supply around the world. •High-grade imported durable keys, function of selecting special lights. •DMX signal output connector: XLR-D3Fx2. •Audio line input connector: 1/4 mono socket. •Optional 12V gooseneck lamp. •Net weight: 6.94kg