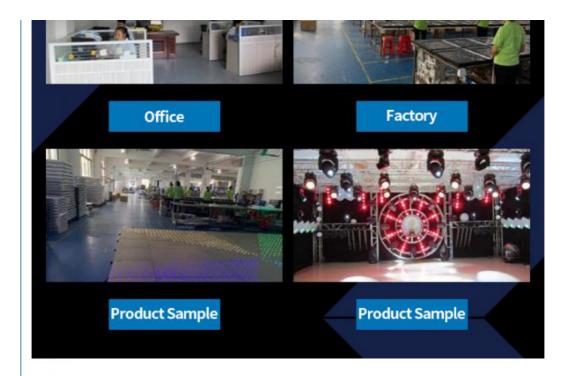

hts X/Y by shuttle wheel control. •15 environmental program, fast transfer of different scenes, walking lights, manual operation (lantern) combination. •Music signal can be got from the audio line input or built-in microphone. •Keep off data. •High performance switching power supply, power harmonic distortion is very low and extremely wide voltage range, meet the requirements of power supply around the world. •High-grade imported durable keys, function of selecting special lights. •DMX signal output connector: XLR-D3Fx2. •Audio line input connector: 1/4 mono socket. •Optional 12V gooseneck lamp. •Net weight: 6.94kg

#### **Product Description**









**Recommend Products** 

Company Profile





## **OUR TEAM**













PRODUCT PRAISE



# PICTURES OF THE FACTORY







Office







### **PRODUCTION FIOW**







Certifications







#### **FAQ**

#### 1. who are we?

We are based in Guangdong, China, start from 2012,sell to North America(30.00%),South America(10.00%),Eastern Europe(10.00%),Domestic Market(8.00%),Southeast Asia(8.00%),Africa(7.00%),Western Europe(7.00%),South Asia(3.00%),Eastern Asia(3.00%),Northern Europe(3.00%),Central America(3.00%),Mid East(3.00%),Southern Europe(3.00%),Oceania(2.00%). There are total about 11-50 people in our office.

#### 2. how can we guarantee quality?

Always a pre-production sample before mass production; Always final Inspection before shipment;

#### 3.what can you buy from us?

Stage Lighting, LED Curtain Backdrop, LED Dance Floor

#### 4. why should you buy from us not from other suppliers?

Guangzhou Homeilight Manufa