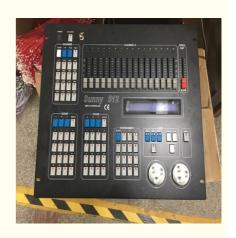

#### Sunny 512 DMX Console DMX Consoles Moving Head Par Stage Light DMX Controller

#### Specification

•DMX512/1990 standard, 512 DMX control channels. •2 output with optical isolated. Anti 2000Vrms electrical shock. Independent board structure, easy to replace. •Can control 16 channel 32 computer lights. •Backlit LCD screen display operating parameters. •16 channel fader, 1 speed control rod. •1600 step storage capacity. 48 lights program, each program up to 100 steps. Step speed, gradient parameter independent set. Optional music sync or manual rate control. •Can run the 4 program, the 48 scene at the same time, and also can make the lantern operation on the 32 computer lights. •Different kinds of computer lights X/Y by shuttle wheel control. •15 environmental program, fast transfer of different scenes, walking lights, manual operation (lantern) combination. •Music signal can be got from the audio line input or built-in microphone. •Keep off data. •High performance switching power supply, power harmonic distortion is very low and extremely wide voltage range, meet the requirements of power supply around the world. •High-grade imported durable keys, function of selecting special lights. •DMX signal output connector: XLR-D3Fx2. •Audio line input connector: 1/4 mono socket. •Optional 12V gooseneck lamp. •Net weight: 6.94kg