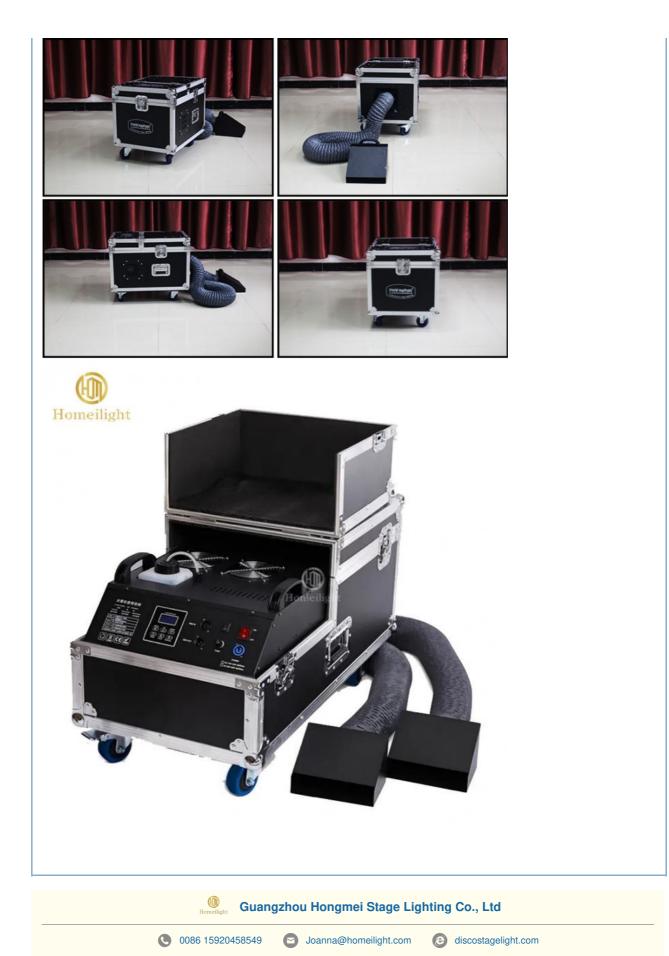

## Stage Dj Show Party Equipment fantastic fog maker DMX512 3000W Water low fog Machine

#### **Product Specification**

- Warranty: 1 Year • Power: Voltage: Yes Customized: Product Name: • Fuse:
- Control Mode:
- Fuel Consumption:
- Warm-up Time:
- Weight:
- Packing Size:
- DMX Channel:

- 3000, 2000W/3000W 90-240V, AC2200-240V 50/60Hz
- 3000W Water Low Fog Machine
  - 10A/250V
- LCD Control Panel, remote Control, DMX512
  - 2.5hours/liter 8 Min
- - 43kg

# Stage Dj Show Party Equipment fantastic fog maker DMX512 3000W Water low fog Machine

**Products Description** 

| Products Name     | Stage Dj Show Party Equipment fantastic fog maker DMX512 3000W<br>Water low fog Machine |
|-------------------|-----------------------------------------------------------------------------------------|
| Model Number      | HM-3000W                                                                                |
| Power consumption | 3000W                                                                                   |
| fuel consumption  | 2.5 hours/liter                                                                         |
| Application       | disco, bar,stage,wedding,club.                                                          |
| Smoke output      | 4000cust/min                                                                            |
| Warm-Up time      | 8mins                                                                                   |
| Control mode      | LCD control panel, remote control, DMX512                                               |
| Packing size      | 91*40*48cm(with bellows)                                                                |
| Weight            | 43KG                                                                                    |
|                   |                                                                                         |