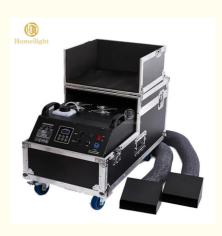

## Stage Dj Show Party Equipment fantastic fog maker DMX512 3000W Water low fog Machine

#### **Product Specification**

- Warranty: 1 Year • Power: Voltage: Yes Customized: Product Name: • Fuse:
- Control Mode:
- Fuel Consumption:
- Warm-up Time:
- Weight:
- Packing Size:
- DMX Channel:

- 3000, 2000W/3000W 90-240V, AC2200-240V 50/60Hz
- 3000W Water Low Fog Machine
  - 10A/250V
- LCD Control Panel, remote Control, DMX512
  - 2.5hours/liter 8 Min
- - 43kg

# Stage Dj Show Party Equipment fantastic fog maker DMX512 3000W Water low fog Machine

**Products Description** 

| Products Name     | Stage Dj Show Party Equipment fantastic fog maker DMX512 3000W<br>Water low fog Machine |
|-------------------|-----------------------------------------------------------------------------------------|
| Model Number      | HM-3000W                                                                                |
| Power consumption | 3000W                                                                                   |
| fuel consumption  | 2.5 hours/liter                                                                         |
| Application       | disco, bar,stage,wedding,club.                                                          |
| Smoke output      | 4000cust/min                                                                            |
| Warm-Up time      | 8mins                                                                                   |
| Control mode      | LCD control panel, remote control, DMX512                                               |
| Packing size      | 91*40*48cm(with bellows)                                                                |
| Weight            | 43KG                                                                                    |
|                   |                                                                                         |