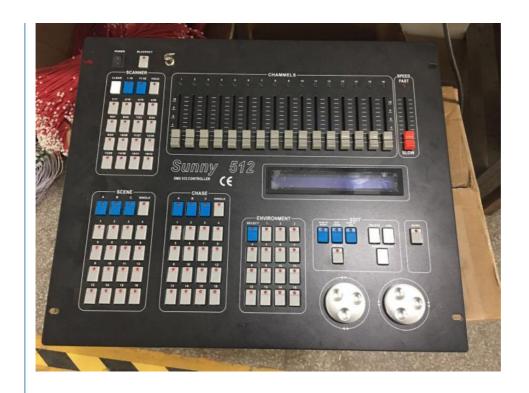

Item: MA Command WingChannel: 2048 ChannelsUSBType: USB2.0 Interface

• DMX Output: 2DMX Output Port, 1DMX Input Port

# 2048 Channel DMX512 Light Controller for Stage and Night Club Lighting Effects

# Specification

●DMX512/1990 standard, 512 DMX control channels. ●2 output with optical isolated. Anti 2000Vrms electrical shock. Independent board structure, easy to replace. ●Can control 16 channel 32 computer lights. ●Backlit LCD screen display operating parameters. ●16 channel fader, 1 speed control rod. ●1600 step storage capacity. 48 lights program, each program up to 100 steps. Step speed, gradient parameter independent set. Optional music sync or manual rate control. ●Can run the 4 program, the 48 scene at the same time, and also can make the lantern operation on the 32 computer lights. ●Different kinds of computer lights X/Y by shuttle wheel control. ●15 environmental program, fast transfer of different scenes, walking lights, manual operation (lantern) combination. ●Music signal can be got from the audio line input or built-in microphone. ●Keep off data. ●High performance switching power supply, power harmonic distortion is very low and extremely wide voltage range, meet the requirements of power supply around the world. ●High-grade imported durable keys, function of selecting special lights. ●DMX signal output connector: XLR-D3Fx2. ●Audio line input connector: 1/4 mono socket. ●Optional 12V gooseneck lamp. ●Net weight: 6.94kg