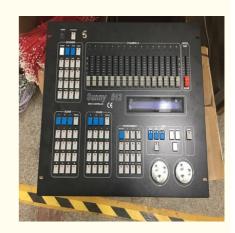

#### **Basic Information**

• Place of Origin: Guangdong, China

Brand Name: Homeilight

Certification: CE,CE, ROHS, SGS, TUV

Model Number: HM-DMX1024

• Minimum Order Quantity: 2pieces

Packaging Details: flightcase/cartoonDelivery Time: 5-8 works day

Payment Terms: T/T, Western Union,paypal



### **Product Specification**

Warranty(Year): 1-Year

• Lighting Solutions Service: 24 Hours Online Services

Luminous Efficacy(lm/w): 200Product Weight kg: 6.5

• Type: MANUAL SWITCH

Max. Load Power: 200WConnection Mode: Cable

Item: MA Command WingChannel: 2048 ChannelsUSBType: USB2.0 Interface

• DMX Output: 2DMX Output Port, 1DMX Input Port



### More Images



# 2048 Channel DMX512 Light Controller for Stage and Night Club Lighting Effects

# Specification

●DMX512/1990 standard, 512 DMX control channels. ●2 output with optical isolated. Anti 2000Vrms electrical shock. Independent board structure, easy to replace. ●Can control 16 channel 32 computer lights. ●Backlit LCD screen display operating parameters. ●16 channel fader, 1 speed control rod. ●1600 step storage capacity. 48 lights program, each program up to 100 steps. Step speed, gradient parameter independent set. Optional music sync or manual rate control. ●Can run the 4 program, the 48 scene at the same time, and also can make the lantern operation on the 32 computer lights. ●Different kinds of computer lights X/Y by shuttle wheel control. ●15 environmental program, f