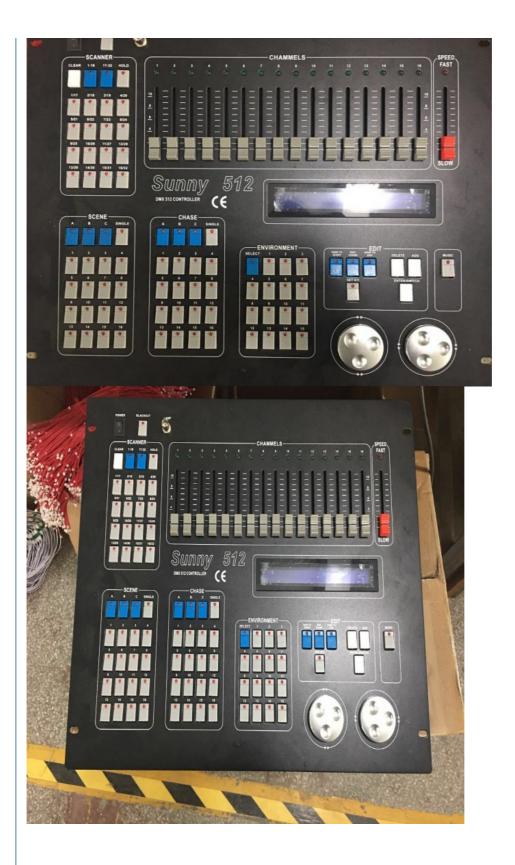

Item: MA Command WingChannel: 2048 ChannelsUSBType: USB2.0 Interface

• DMX Output: 2DMX Output Port, 1DMX Input Port

# 2048 Channel DMX512 Light Controller for Stage and Night Club Lighting Effects

# Specification

●DMX512/1990 standard, 512 DMX control channels. ●2 output with optical isolated. Anti 2000Vrms electrical shock. Independent board structure, easy to replace. ●Can control 16 channel 32 computer lights. ●Backlit LCD screen display operating parameters. ●16 channel fader, 1 speed control rod. ●1600 step storage capacity. 48 lights program, each program up to 100 steps. Step speed, gradient parameter independent set. Optional music sync or manual rate control. ●Can run the 4 program, the 48 scene at the same time, and also can make the lantern operation on the 32 computer lights. ●Different kinds of computer lights X/Y by shuttle wheel control. ●15 environmental program, fast transfer of different scenes, walking lights, manual operation (lantern) combination. ●Music signal can be got from the audio line input or built-in microphone. ●Keep off data. ●High performance switching power supply, power harmonic distortion is very low and extremely wide voltage range, meet the requirements of power supply around the world. ●High-grade imported durable keys, function of selecting special lights. ●DMX signal output connector: XLR-D3Fx2. ●Audio line input connector: 1/4 mono socket. ●Optional 12V gooseneck lamp. ●Net weight: 6.94kg