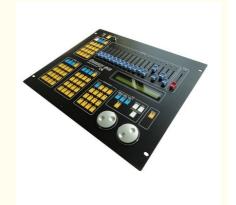

# 2048 Channel DMX512 Light Controller for Stage and Night Club Lighting Effects

# Specification

●DMX512/1990 standard, 512 DMX control channels. ●2 output with optical isolated. Anti 2000Vrms electrical shock. Independent board structure, easy to replace. ●Can control 16 channel 32 computer lights. ●Backlit LCD screen display operating parameters. ●16 channel fader, 1 speed control rod. ●1600 step storage capacity. 48 lights program, each program up to 100 steps. Step speed, gradient parameter independent set. Optional music sync or manual rate control. ●Can run the 4 program, the 48 scene at the same time, and also can make the lantern operation on the 32 computer lights. ●Different kinds of computer lights X/Y by shuttle wheel control. ●15 environmental program, fast transfer of different scenes, walking lights, manual operation (lantern) combination. ●Music signal can be got from the audio line input or built-in microphone. ●Keep off data. ●High performance switching power supply, power harmonic distortion is very low and extremely wide voltage range, meet the requirements of power supply around the world. ●High-grade imported durable keys, function of selecting special lights. ●DMX signal output connector: XLR-D3Fx2. ●Audio line input connector: 1/4 mono socket. ●Optional 12V gooseneck lamp. ●Net weight: 6.94kg