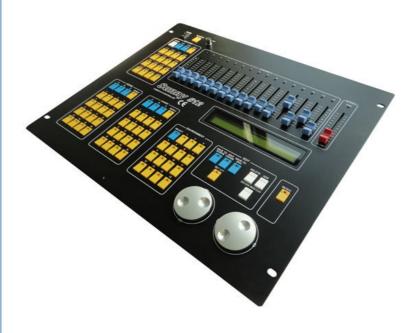

Item: MA Command WingChannel: 2048 ChannelsUSBType: USB2.0 Interface

• DMX Output: 2DMX Output Port, 1DMX Input Port

# 2048 Channel DMX512 Light Controller for Stage and Night Club Lighting Effects

# Specification

●DMX512/1990 standard, 512 DMX control channels. ●2 output with optical isolated. Anti 2000Vrms electrical shock. Independent board structure, easy to replace. ●Can control 16 channel 32 computer lights. ●Backlit LCD screen display operating parameters. ●16 channel fader, 1 speed control rod. ●1600 step storage capacity. 48 lights program, each program up to 100 steps. Step speed, gradient parameter independent set. Optional music sync or manual rate control. ●Can run the 4 program, the 48 scene at the same time, and also can make the lantern operation on the 32 computer lights. ●Different kinds of computer lights X/Y by shuttle wheel control. ●15 environmental program, fast transfer of different scenes, walking lights, manual operation (lantern) combination. ●Music signal can be got from the audio line input or built-in microphone. ●Keep off data. ●High performance switching power supply, power harmonic distortion is very low and extremely wide voltage range, meet the requirements of power supply around the world. ●High-grade imported durable keys, function of selecting special lights. ●DMX signal output connector: XLR-D3Fx2. ●Audio line input connector: 1/4 mono socket. ●Optional 12V gooseneck lamp. ●Net weight: 6.94kg