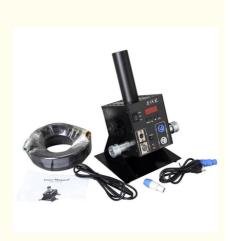

### Professional High quality stage special effect equipment CO2 gas column machine

#### **Product Specification**

| <ul> <li>Warranty:</li> </ul>        | 1year                          |
|--------------------------------------|--------------------------------|
| • Power:                             | 250                            |
| • Voltage:                           | 110-220                        |
| Customized:                          | Yes                            |
| Product Name:                        | CO2 Gas Column Machine         |
| • Work Temperature:                  | -10°-20°                       |
| • Power:                             | 250w                           |
| • Voltage:                           | 110V/220V                      |
| <ul> <li>Display Color:</li> </ul>   | R/G/B Mixed Colored            |
| <ul> <li>Jet Height:</li> </ul>      | 8-10m                          |
| • Brand:                             | Homei                          |
| • Function:                          | Stage Special Effect Equipment |
| <ul> <li>Warranty Period:</li> </ul> | 1years                         |
| Weight:                              | 8kg                            |
|                                      |                                |

# Specification

| 1                |                                                                                 |  |
|------------------|---------------------------------------------------------------------------------|--|
| product name     | Professional High quality stage special effect equipment CO2 gas column machine |  |
| power            | 250w                                                                            |  |
| voltage          | 110v-220v                                                                       |  |
| display color    | R/G/B mixed color                                                               |  |
| jet height       | 8-10m                                                                           |  |
| size             | 30*30*42cm                                                                      |  |
| warranty period  | 1years                                                                          |  |
| maximum pressure | 1400Psi                                                                         |  |
|                  |                                                                                 |  |