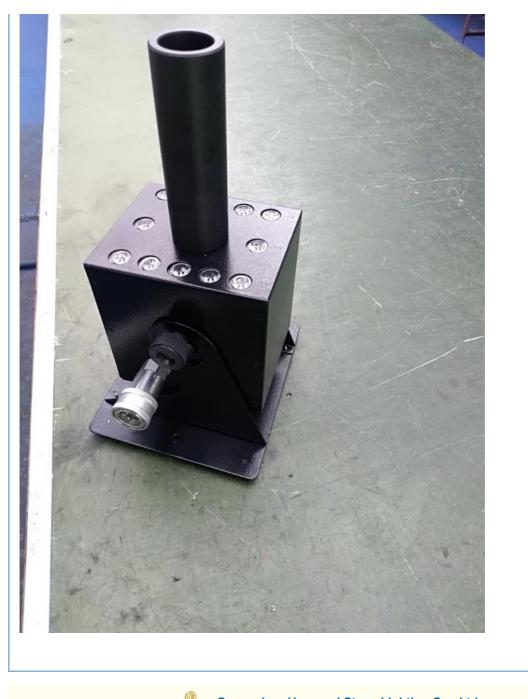

### Professional High quality stage special effect equipment CO2 gas column machine

#### **Product Specification**

| <ul> <li>Warranty:</li> </ul>        | 1year                          |
|--------------------------------------|--------------------------------|
| • Power:                             | 250                            |
| • Voltage:                           | 110-220                        |
| Customized:                          | Yes                            |
| Product Name:                        | CO2 Gas Column Machine         |
| • Work Temperature:                  | -10°-20°                       |
| • Power:                             | 250w                           |
| • Voltage:                           | 110V/220V                      |
| <ul> <li>Display Color:</li> </ul>   | R/G/B Mixed Colored            |
| <ul> <li>Jet Height:</li> </ul>      | 8-10m                          |
| • Brand:                             | Homei                          |
| • Function:                          | Stage Special Effect Equipment |
| <ul> <li>Warranty Period:</li> </ul> | 1years                         |
| Weight:                              | 8kg                            |
|                                      |                                |

# Specification

| 1                |                                                                                 |  |
|------------------|---------------------------------------------------------------------------------|--|
| product name     | Professional High quality stage special effect equipment CO2 gas column machine |  |
| power            | 250w                                                                            |  |
| voltage          | 110v-220v                                                                       |  |
| display color    | R/G/B mixed color                                                               |  |
| jet height       | 8-10m                                                                           |  |
| size             | 30*30*42cm                                                                      |  |
| warranty period  | 1years                                                                          |  |
| maximum pressure | 1400Psi                                                                         |  |
|                  |                                                                                 |  |