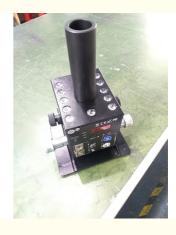

### Professional High quality stage special effect equipment CO2 gas column machine

#### **Product Specification**

| <ul> <li>Warranty:</li> </ul>        | 1year                          |
|--------------------------------------|--------------------------------|
| • Power:                             | 250                            |
| • Voltage:                           | 110-220                        |
| Customized:                          | Yes                            |
| Product Name:                        | CO2 Gas Column Machine         |
| • Work Temperature:                  | -10°-20°                       |
| • Power:                             | 250w                           |
| • Voltage:                           | 110V/220V                      |
| <ul> <li>Display Color:</li> </ul>   | R/G/B Mixed Colored            |
| <ul> <li>Jet Height:</li> </ul>      | 8-10m                          |
| • Brand:                             | Homei                          |
| • Function:                          | Stage Special Effect Equipment |
| <ul> <li>Warranty Period:</li> </ul> | 1years                         |
| Weight:                              | 8kg                            |
|                                      |                                |

# Specification

| 1                |                                                                                 |  |
|------------------|---------------------------------------------------------------------------------|--|
| product name     | Professional High quality stage special effect equipment CO2 gas column machine |  |
| power            | 250w                                                                            |  |
| voltage          | 110v-220v                                                                       |  |
| display color    | R/G/B mixed color                                                               |  |
| jet height       | 8-10m                                                                           |  |
| size             | 30*30*42cm                                                                      |  |
| warranty period  | 1years                                                                          |  |
| maximum pressure | 1400Psi                                                                         |  |
|                  |                                                                                 |  |