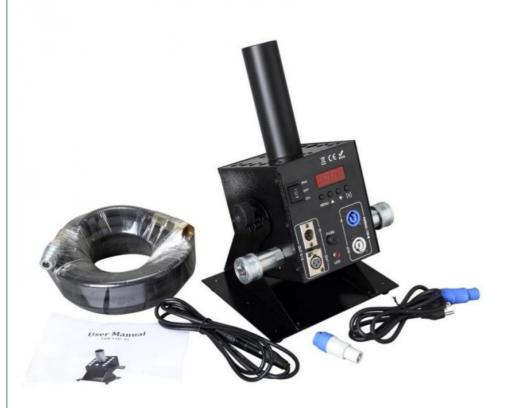

### Professional High quality stage special effect equipment CO2 gas column machine

#### **Product Specification**

| <ul> <li>Warranty:</li> </ul>        | 1year                          |
|--------------------------------------|--------------------------------|
| • Power:                             | 250                            |
| • Voltage:                           | 110-220                        |
| Customized:                          | Yes                            |
| Product Name:                        | CO2 Gas Column Machine         |
| • Work Temperature:                  | -10°-20°                       |
| • Power:                             | 250w                           |
| • Voltage:                           | 110V/220V                      |
| <ul> <li>Display Color:</li> </ul>   | R/G/B Mixed Colored            |
| <ul> <li>Jet Height:</li> </ul>      | 8-10m                          |
| • Brand:                             | Homei                          |
| • Function:                          | Stage Special Effect Equipment |
| <ul> <li>Warranty Period:</li> </ul> | 1years                         |
| Weight:                              | 8kg                            |
|                                      |                                |

# Specification

| 1                |                                                                                 |  |
|------------------|---------------------------------------------------------------------------------|--|
| product name     | Professional High quality stage special effect equipment CO2 gas column machine |  |
| power            | 250w                                                                            |  |
| voltage          | 110v-220v                                                                       |  |
| display color    | R/G/B mixed color                                                               |  |
| jet height       | 8-10m                                                                           |  |
| size             | 30*30*42cm                                                                      |  |
| warranty period  | 1years                                                                          |  |
| maximum pressure | 1400Psi                                                                         |  |
|                  |                                                                                 |  |