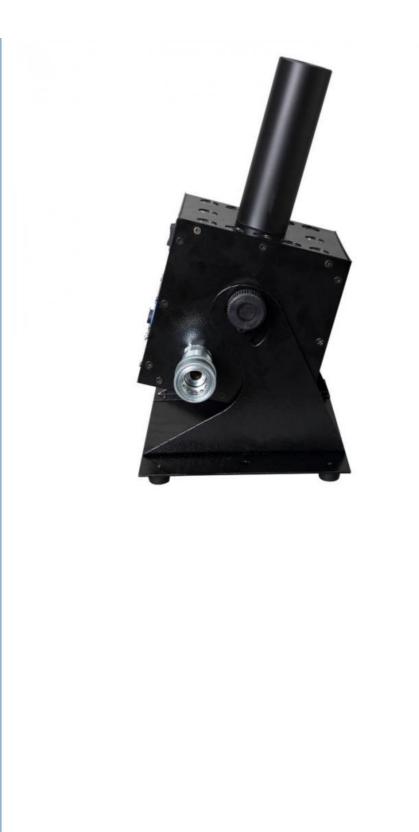

### Professional High quality stage special effect equipment CO2 gas column machine

#### **Product Specification**

| <ul> <li>Warranty:</li> </ul>        | 1year                          |
|--------------------------------------|--------------------------------|
| • Power:                             | 250                            |
| • Voltage:                           | 110-220                        |
| Customized:                          | Yes                            |
| Product Name:                        | CO2 Gas Column Machine         |
| • Work Temperature:                  | -10°-20°                       |
| • Power:                             | 250w                           |
| • Voltage:                           | 110V/220V                      |
| <ul> <li>Display Color:</li> </ul>   | R/G/B Mixed Colored            |
| <ul> <li>Jet Height:</li> </ul>      | 8-10m                          |
| • Brand:                             | Homei                          |
| • Function:                          | Stage Special Effect Equipment |
| <ul> <li>Warranty Period:</li> </ul> | 1years                         |
| Weight:                              | 8kg                            |
|                                      |                                |

# Specification

| 1                |                                                                                 |  |
|------------------|---------------------------------------------------------------------------------|--|
| product name     | Professional High quality stage special effect equipment CO2 gas column machine |  |
| power            | 250w                                                                            |  |
| voltage          | 110v-220v                                                                       |  |
| display color    | R/G/B mixed color                                                               |  |
| jet height       | 8-10m                                                                           |  |
| size             | 30*30*42cm                                                                      |  |
| warranty period  | 1years                                                                          |  |
| maximum pressure | 1400Psi                                                                         |  |
|                  |                                                                                 |  |