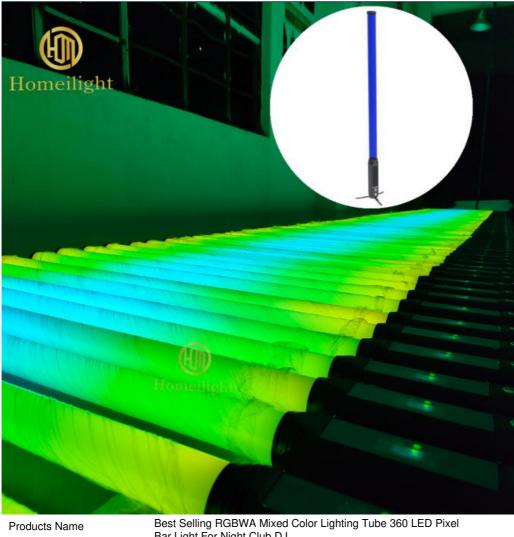

### Best Selling RGBWA Mixed Color Lighting Tube 360 LED Pixel Bar Light For Night Club DJ