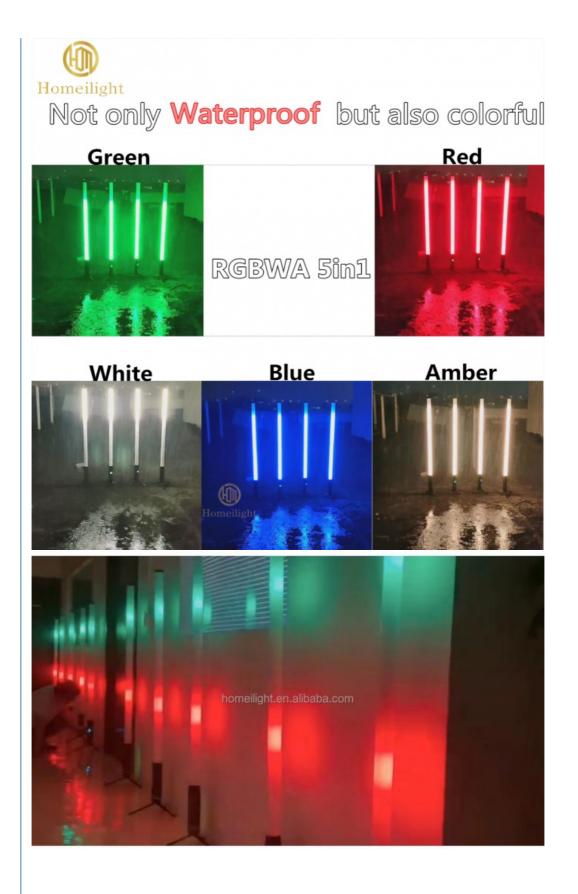

#### Products Description

| Products Name             | Best Selling RGBWA Mixed Color Lighting Tube 360 LED F<br>Bar Light For Night Club DJ |
|---------------------------|---------------------------------------------------------------------------------------|
| Model Number:HM-<br>M230W | HM-360                                                                                |
| Power consumption         | 28W                                                                                   |
| Light Source              | RGBWA mixed color                                                                     |
| Application               | disco, bar,stage,wedding,club.                                                        |
| Display                   | OLED display screen                                                                   |
| Control mode              | Wireless DMX, mobile APP, remote control                                              |
| Channel                   | 4/5/6/7/12/40/80/160CH                                                                |
| Dimmer                    | 4 Dimming Modes                                                                       |
| Battery                   | lithium electronic battery,9600MAH                                                    |
| Weight                    | 2.5KG                                                                                 |

## **Products Shows**

Effects

2nd Floor, No.1 Industrial Street, Yanger Village, Huadu istrict, Guangzhou, China