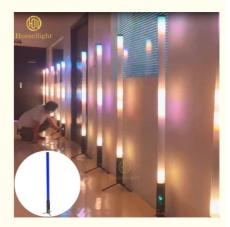

#### More Images

for more products please visit us on discostagelight.com

Our Product Introduction

360 LED Pixel Bar Light For Night Club DJ With 2000lm Luminous Flux And RGBWA Color