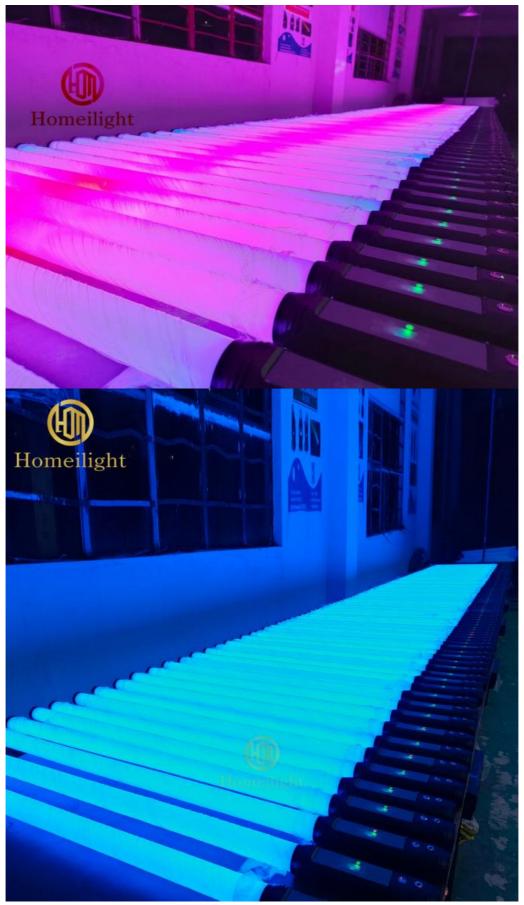

### Best Selling RGBWA Mixed Color Lighting Tube 360 LED Pixel Bar Light For Night Club DJ

#### Products Description

| Products Name             | Best Selling RGBWA Mixed Color Lighting Tube 360 LED F<br>Bar Light For Night Club DJ |
|---------------------------|---------------------------------------------------------------------------------------|
| Model Number:HM-<br>M230W | HM-360                                                                                |
| Power consumption         | 28W                                                                                   |
| Light Source              | RGBWA mixed color                                                                     |
| Application               | disco, bar,stage,wedding,club.                                                        |
| Display                   | OLED display screen                                                                   |
| Control mode              | Wireless DMX, mobile APP, remote control                                              |
| Channel                   | 4/5/6/7/12/40/80/160CH                                                                |
| Dimmer                    | 4 Dimming Modes                                                                       |
| Battery                   | lithium electronic battery,9600MAH                                                    |
| Weight                    | 2.5KG                                                                                 |

## **Products Shows**

Effects

2nd Floor, No.1 Industrial Street, Yanger Village, Huadu istrict, Guangzhou, China