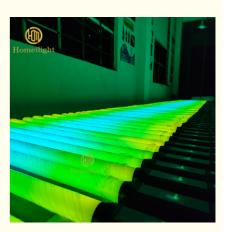

### Best Selling RGBWA Mixed Color Lighting Tube 360 LED Pixel Bar Light For Night Club DJ