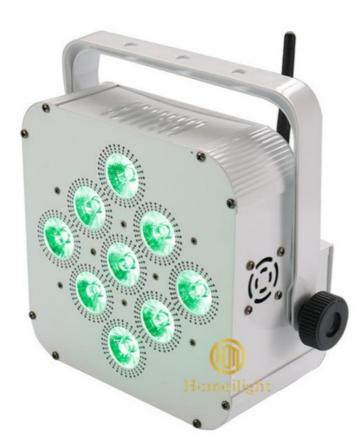

Supply Ability:
- HM-09 2piece flight case/carton 5-7 working days MoneyGram, Western Union, T/T,paypal
- : 500 Piece/Pieces per Month

Guangdong, China

CE,SGS,RoHS

Homei



#### **Product Specification**

• Color Temperature(CCT): 3500K (Warm White)

Yes

5000

60000

2000

60000

lp20

LED

90

**Projection Lights** 

AC 110-250V

- Support Dimmer:
- Lighting Solutions Service: Lighting And Circuitry Design, Project
  Installation
- Lifespan (hours):
- Working Time (hours):
- Type:
- Input Voltage(V):
- Lamp Luminous Flux(Im):
- CRI (Ra>):
- Working Temperature(°C): -20 50
- Working Lifetime(Hour):
- IP Rating:
- Emitting Color:
  - Theme Park, Studio, Club



## More Images

Application:



# Hot Sale 9\*18W Wireless High Brightness Stage Lights LED Battery Par For Church Night Club





| Products Name             | Hot Sale 9*18W Wireless High Brightness Stage Lights LED<br>Battery Par For Church Night Club |
|---------------------------|-----------------------------------------------------------------------------------------------|
| Model Number:HM-<br>M230W | HM-09                                                                                         |
| Power consumption         | 180W                                                                                          |
| Light Source              | 9pcs 18W high brightness 6 in 1 LED                                                           |
| Application               | disco, bar,stage,wedding,club.                                                                |
| Color                     | 16.7 milli