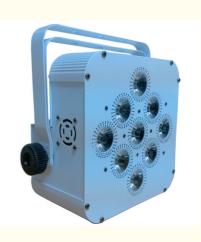

# Hot Sale 9\*18W Wireless High Brightness Stage Lights LED Battery Par For Church Night Club

| Products Name             | Hot Sale 9*18W Wireless High Brightness Stage Lights LED<br>Battery Par For Church Night Club |
|---------------------------|-----------------------------------------------------------------------------------------------|
| Model Number:HM-<br>M230W | HM-09                                                                                         |
| Power consumption         | 180W                                                                                          |
| Light Source              | 9pcs 18W high brightness 6 in 1 LED                                                           |
| Application               | disco, bar,stage,wedding,club.                                                                |
| Color                     | 16.7 million kinds of color change                                                            |
| Control mode              | DMX512, Master-slave, Automatic, Sound active                                                 |
| Channel                   | 6/10CH                                                                                        |
| LED angle                 | 30 degree                                                                                     |
| Packing size              | 24*13*25cm(1PC/CTN)                                                                           |
| Weight                    | 4.5KG                                                                                         |