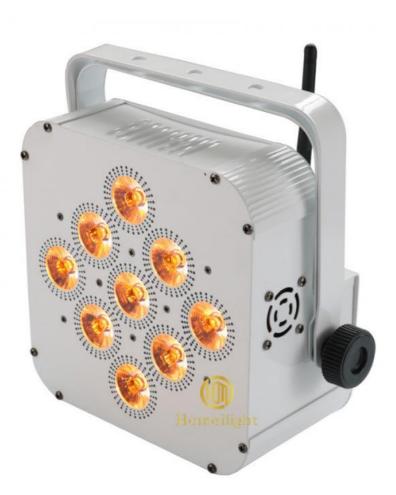

# 9\*18W Wireless LED Battery Par Light High Brightness Stage LED Par Light DMX512

# Hot Sale 9\*18W Wireless High Brightness Stage Lights LED Battery Par For Church Night Club

| Products Name             | Hot Sale 9*18W Wireless High Brightness Stage Lights LED<br>Battery Par For Church Night Club |
|---------------------------|-----------------------------------------------------------------------------------------------|
| Model Number:HM-<br>M230W | HM-09                                                                                         |
| Power consumption         | 180W                                                                                          |
| Light Source              | 9pcs 18W high brightness 6 in 1 LED                                                           |
| Application               | disco, bar,stage,wedding,club.                                                                |
| Color                     | 16.7 million kinds of color change                                                            |
| Control mode              | DMX512, Master-slave, Automatic, Sound active                                                 |
| Channel                   | 6/10CH                                                                                        |
| LED angle                 | 30 degree                                                                                     |
| Packing size              | 24*13*25cm(1PC/CTN)                                                                           |
| Weight                    | 4.5KG                                                                                         |