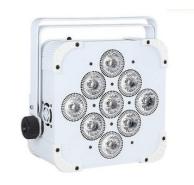

# Hot Sale 9\*18W Wireless High Brightness Stage Lights LED Battery Par For Church Night Club

| Products Name             | Hot Sale 9*18W Wireless High Brightness Stage Lights LED<br>Battery Par For Church Night Club |
|---------------------------|-----------------------------------------------------------------------------------------------|
| Model Number:HM-<br>M230W | HM-09                                                                                         |
| Power consumption         | 180W                                                                                          |
| Light Source              | 9pcs 18W high brightness 6 in 1 LED                                                           |
| Application               | disco, bar,stage,wedding,club.                                                                |
| Color                     | 16.7 million kinds of color change                                                            |
| Control mode              | DMX512, Master-slave, Automatic, Sound active                                                 |
| Channel                   | 6/10CH                                                                                        |
| LED angle                 | 30 degree                                                                                     |
| Packing size              | 24*13*25cm(1PC/CTN)                                                                           |
| Weight                    | 4.5KG                                                                                         |