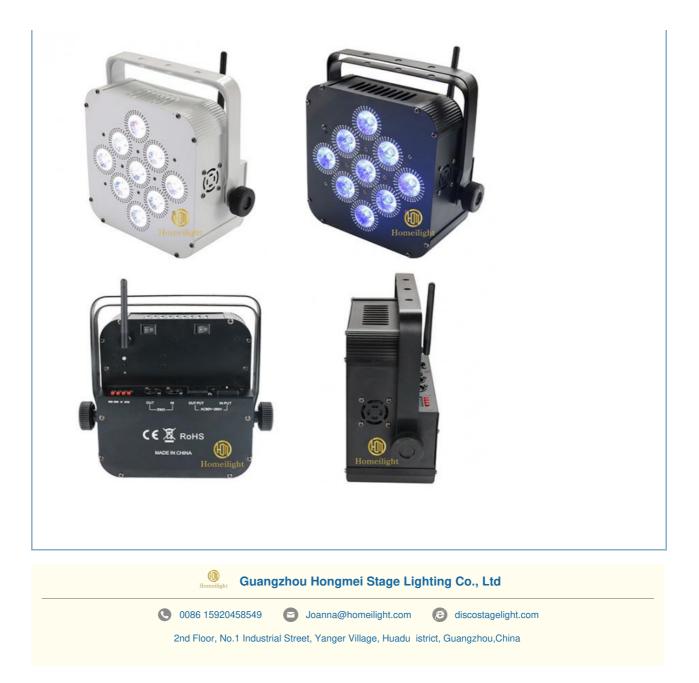

|
| Color                     | 16.7 million kinds of color change                                                            |
| Control mode              | DMX512, Master-slave, Automatic, Sound active                                                 |
| Channel                   | 6/10CH                                                                                        |
| LED angle                 | 30 degree                                                                                     |
| Packing size              | 24*13*25cm(1PC/CTN)                                                                           |
| Weight                    | 4.5KG                                                                                         |

**Products Shows**