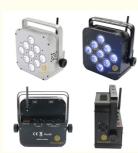

rder Quantity: 2
- Packaging Details: flight car
- Delivery Time: 5-7 working
- Payment Terms:
- Supply Ability:
- HM-09 2piece flight case/carton 5-7 working days MoneyGram, Western Union, T/T,paypal
- : 500 Piece/Pieces per Month

Guangdong, China

CE,SGS,RoHS

Homei



#### **Product Specification**

• Color Temperature(CCT): 3500K (Warm White)

Yes

5000

60000

2000

60000

lp20

LED

90

**Projection Lights** 

AC 110-250V

- Support Dimmer:
- Lighting Solutions Service: Lighting And Circuitry Design, Project
  Installation
- Lifespan (hours):
- Working Time (hours):
- Type:
- Input Voltage(V):
- Lamp Luminous Flux(Im):
- CRI (Ra>):
- Working Temperature(°C): -20 50
- Working Lifetime(Hour):
- IP Rating:
- Emitting Color:
  - Theme Park, Studio, Club



## More Images

Application:



# Hot Sale 9\*18W Wireless High Brightness Stage Lights LED Battery Par For Church Night Club





| Products Name             | Hot Sale 9*18W Wireless High Brightness Stage Lights LED<br>Battery Par For Church Night Club |
|---------------------------|-----------------------------------------------------------------------------------------------|
| Model Number:HM-<br>M230W | HM-09                                                                                         |
| Power consumption         | 180W                                                                                          |
| Light Source              | 9pcs 18W high brightness 6 in 1 LED                                                           |
| Application               | disco, bar,stage,wedding,club.