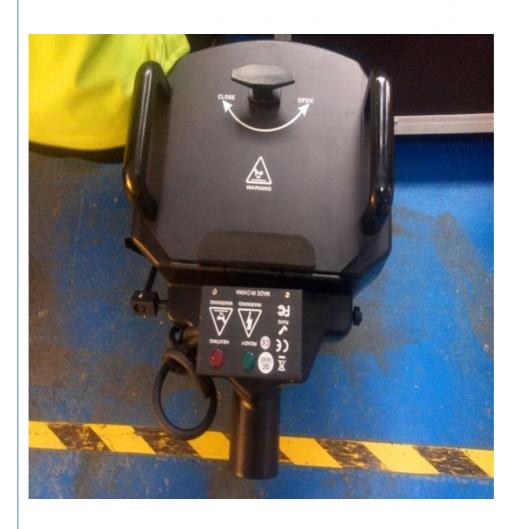

#### **Product Specification**

· Warranty: 1 Year

3500W, 220V 3500W / 110V 2000W Power:

AC 110V-220V, 50-60Hz Voltage:

Yes Customized:

Product Name: Dry Ice Fog Machine

. Heating Time: 15 Minutes 70°C~80°C • Electronic Temperature

Control:

. Control Mode: Manual . Working Water: 10L

• Maximum Continuous 5~6 Minutes

Output:

• Maximum Output Coverage:150 Square Meters Consumables: Columnar Dry Ice Port: Guangzhou

## Specification

voltage 110v/220v

power 220v3500w/110v/2000w

heat up time 15mins control mode manual water consumption 10L max continuous output 5-6min

max output coverage 150 per square meter

product weight 11kg
package size 49\*49\*47cm
consumable solid dry ice