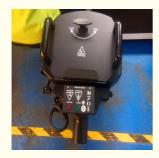

#### **Product Specification**

· Warranty: 1 Year

3500W, 220V 3500W / 110V 2000W Power:

AC 110V-220V, 50-60Hz Voltage:

Yes Customized:

Product Name: Dry Ice Fog Machine

. Heating Time: 15 Minutes 70°C~80°C • Electronic Temperature

Control:

. Control Mode: Manual . Working Water: 10L

• Maximum Continuous 5~6 Minutes

Output:

• Maximum Output Coverage:150 Square Meters Consumables: Columnar Dry Ice Port: Guangzhou