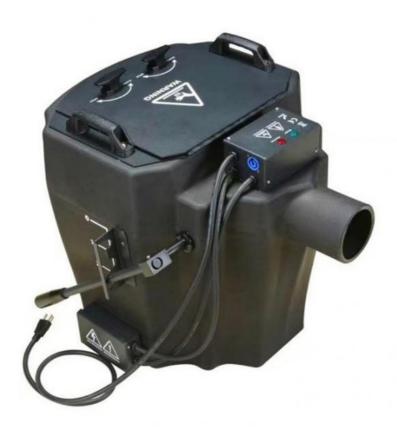

## DMX Control Dry Ice Fog Machine 3500W Maximum Output 5-6 Minutes for **Wedding Party**

# DMX Control Dry Ice Fog Machine 3500W Maximum Output 5-6 Minutes for Wedding Party

## Specification

voltage 110v/220v

power 220v3500w/110v/2000w

heat up time 15mins control mode manual water consumption 10L max continuous output 5-6min

max output coverage 150 per square meter

product weight 11kg
package size 49\*49\*47cm
consumable solid dry ice