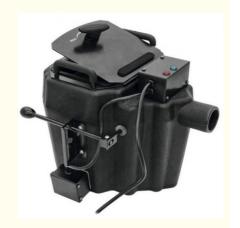

## DMX Control Dry Ice Fog Machine 3500W Maximum Output 5-6 Minutes for **Wedding Party**

# DMX Control Dry Ice Fog Machine 3500W Maximum Output 5-6 Minutes for Wedding Party

## Specification

voltage 110v/220v

power 220v3500w/110v/2000w

heat up time 15mins control mode manual water consumption 10L max continuous output 5-6min

max output coverage 150 per square meter

product weight 11kg
package size 49\*49\*47cm
consumable solid dry ice