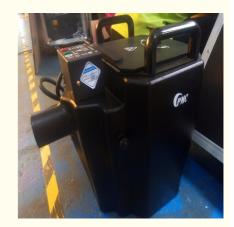

## DMX Control Dry Ice Fog Machine 3500W Maximum Output 5-6 Minutes for **Wedding Party**

# DMX Control Dry Ice Fog Machine 3500W Maximum Output 5-6 Minutes for Wedding Party

## Specification

voltage 110v/220v

power 220v3500w/110v/2000w

heat up time 15mins control mode manual water consumption 10L max continuous output 5-6min

max output coverage 150 per square meter

product weight 11kg
package size 49\*49\*47cm
consumable solid dry ice