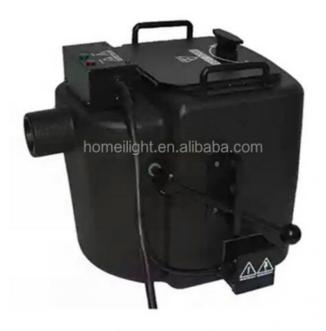

## DMX Control Dry Ice Fog Machine 3500W Maximum Output 5-6 Minutes for **Wedding Party**

#### **Product Specification**

· Warranty: 1 Year

3500W, 220V 3500W / 110V 2000W Power:

AC 110V-220V, 50-60Hz Voltage:

Yes Customized:

Product Name: Dry Ice Fog Machine

. Heating Time: 15 Minutes 70°C~80°C • Electronic Temperature

Control:

. Control Mode: Manual . Working Water: 10L

• Maximum Continuous 5~6 Minutes

Output:

• Maximum Output Coverage:150 Square Meters Consumables: Columnar Dry Ice Port: Guangzhou

## Specification

voltage 110v/220v

power 220v3500w/110v/2000w

heat up time 15mins control mode manual water consumption 10L max continuous output 5-6min

max output coverage 150 per square meter

product weight 11kg
package size 49\*49\*47cm
consumable solid dry ice