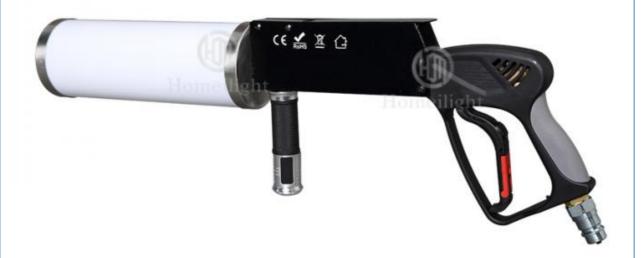

# **Product Description**

Professional High quality stage special effect equipment CO2 gas Gun Fog machine Smoke column machine

**Recommend Products** 

Establish in 2008, Guangzhou HOMEI LIGHT is a manufacturer and trader, specialized in research, development and the production of stage light, all of our products comply with international quality standards and are greatly appreciated in a variety of different markets throughout the world. Our main products: LED dance floor, LED star curtain, RGB vision curtain, moving head beam, LED wall washer, LED pa light, Spider light, DMX controller and so on. If you are interested in any of our products or would like to discuss a custom order, please fell free to contact us. We are looking forward to forming long business relationship with you! We sincerely welcome you to visit our company or contact us for cooperation!

# Specification

product name Professional High quality stage special effect equipment CO2

gas column machine

power 20w

voltage 110v-220v

Rechargeable lithium battery 3 12V 1800mAH

Spray distance 6-7m

Nozzle color 7 colors