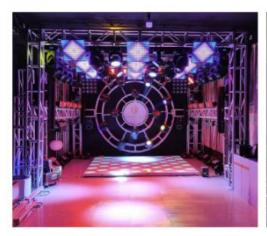

# **Product Description**

Professional High quality stage special effect equipment CO2 gas Gun Fog machine Smoke column machine

**Recommend Products** 

Establish in 2008, Guangzhou HOMEI LIGHT is a manufacturer and trader, specialized in research, development and the production of stage light, all of our products comply with international quality standards and are greatly appreciated in a variety of different markets throughout the world. Our main products: LED dance floor, LED star curtain, RGB vision curtain, moving head beam, LED wall washer, LED pa light, Spider light, DMX controller and so on. If you are interested in any of our products or would like to discuss a custom order, please fell free to contact us. We are looking forward to forming long business relationship with you! We sincerely welcome you to visit our company or contact us for cooperation!