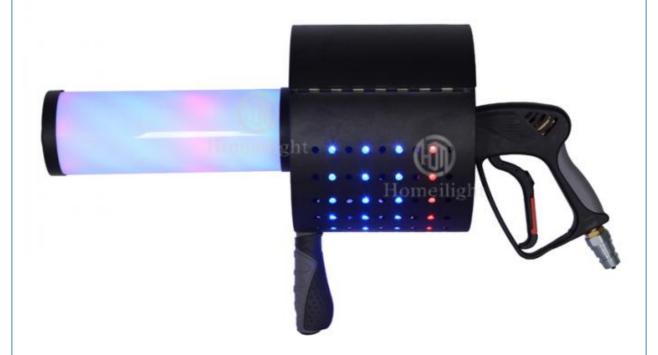

# Specification

product name Professional High quality stage special effect equipment CO2

gas column machine

power 20w

voltage 110v-220v

Rechargeable lithium battery 3 12V 1800mAH

Spray distance 6-7m

Nozzle color 7 colors

# **Product Description**

Professional High quality stage special effect equipment CO2 gas Gun Fog machine Smoke column machine

**Recommend Products** 

Establish in 2008, Guangzhou HOMEI LIGHT is a manufacturer and trader, specialized in research, development and the production of stage light, all of our products comply with international quality standards and are greatly appreciated in a variety of different markets throughout the world. Our main products: LED dance floor, LED star curtain, RGB vision curtain, moving head beam, LED wall washer, LED pa light, Spider light, DMX controller and so on. If you are interested in any of our products or would like to discuss a custom order, please fell free to contact us. We are looking forward to forming long business relationship with you! We sincerely welcome you to visit our company or contact us for cooperation!