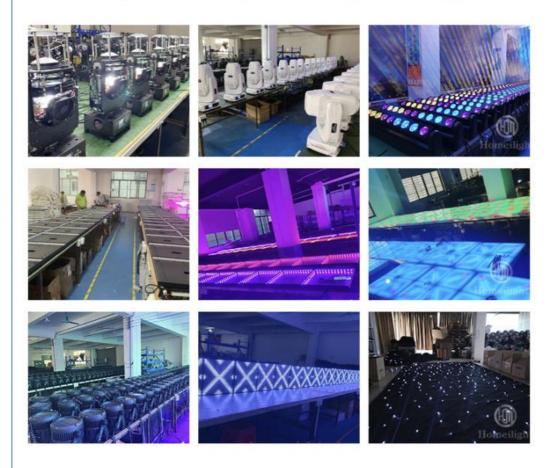

# **COMPANY PROFILE**

2000 m² + Factory base/5 Engineer/Top 500 China brand

**Established in 2008**, Guangzhou HOMEILIGHT is a manufacturer .We are the first manufacturer for producing led star curtain in China.we also focus on led dance floor, moving head Beam ,led par uplights for more than 15 years. Homei light has a professional team in research, development, production and sales. there are **20 major domestic TV stations** cooperate with us for many years like Hunan TV station, Jiangsu TV stations, An hui province theater and so on.

# **PRODUCTION LINE**

Multiple test/ Constant temperature and humidity /24 hours+ testing

# **PRODUCTION FIOW**

Welding

Wiring

Sewing

Debugging 1

Installation

Inwtaii lamo bead

Debugging 2