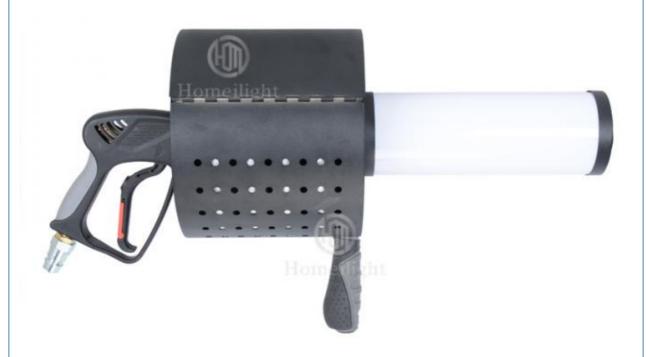

# Specification

product name Professional High quality stage special effect equipment CO2

gas column machine

power 20w

voltage 110v-220v

Rechargeable lithium battery 3 12V 1800mAH

Spray distance 6-7m

Nozzle color 7 colors

# **Product Description**

Professional High quality stage special effect equipment CO2 gas Gun Fog machine Smoke column machine

**Recommend Products** 

Establish in 2008, Guangzhou HOMEI LIGHT is a manufacturer and trader, specialized in research, development and the production of stage light, all of our products comply with international quality standards and are greatly appreciated in a variety of different markets throughout the world. Our main products: LED dance floor, LED star curtain, RGB vision curtain, moving head beam, LED wall washer, LED pa light, Spider light, DMX controller and so on. If you are interested in any of our products or would like to discuss a custom order, please fell free to contact us. We are looking forward to forming long business relationship with you! We sincerely welcome you to visit our company or contact us for cooperation!