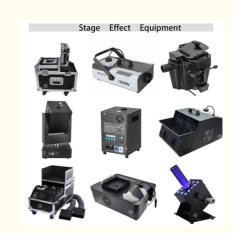

# More Images

# **Product Description**

Professional High quality stage special effect equipment CO2 gas Gun Fog machine Smoke column machine

**Recommend Products** 

Establish in 2008, Guangzhou HOMEI LIGHT is a manufacturer and trader, specialized in research, development and the production of stage light, all of our products comply with international quality standards and are greatly appreciated in a variety of different markets throughout the world. Our main products: LED dance floor, LED star curtain, RGB vision curtain, moving head beam, LED wall washer, LED pa light, Spider light, DMX controller and so on. If you are interested in any of our products or would like to discuss a custom order, please fell free to contact us. We are looking forward to forming long business relationship with you! We sincerely welcome you to visit our company or contact us for cooperation!