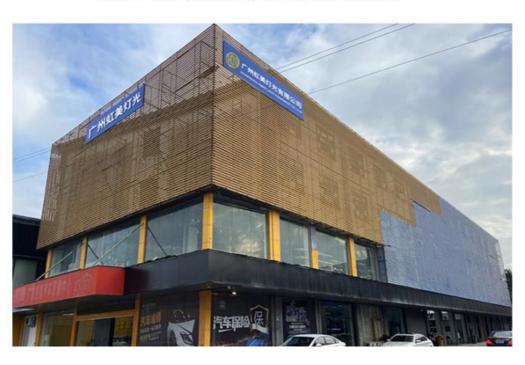

# **COMPANY PROFILE**

2000 m² + Factory base/5 Engineer/Top 500 China brand

**Established in 2008**, Guangzhou HOMEILIGHT is a manufacturer .We are the first manufacturer for producing led star curtain in China.we also focus on led dance floor, moving head Beam ,led par uplights for more than 15 years. Homei light has a professional team in research, development, production and sales. there are **20 major domestic TV stations** cooperate with us for many years like Hunan TV station, Jiangsu TV stations, An hui province theater and so on.