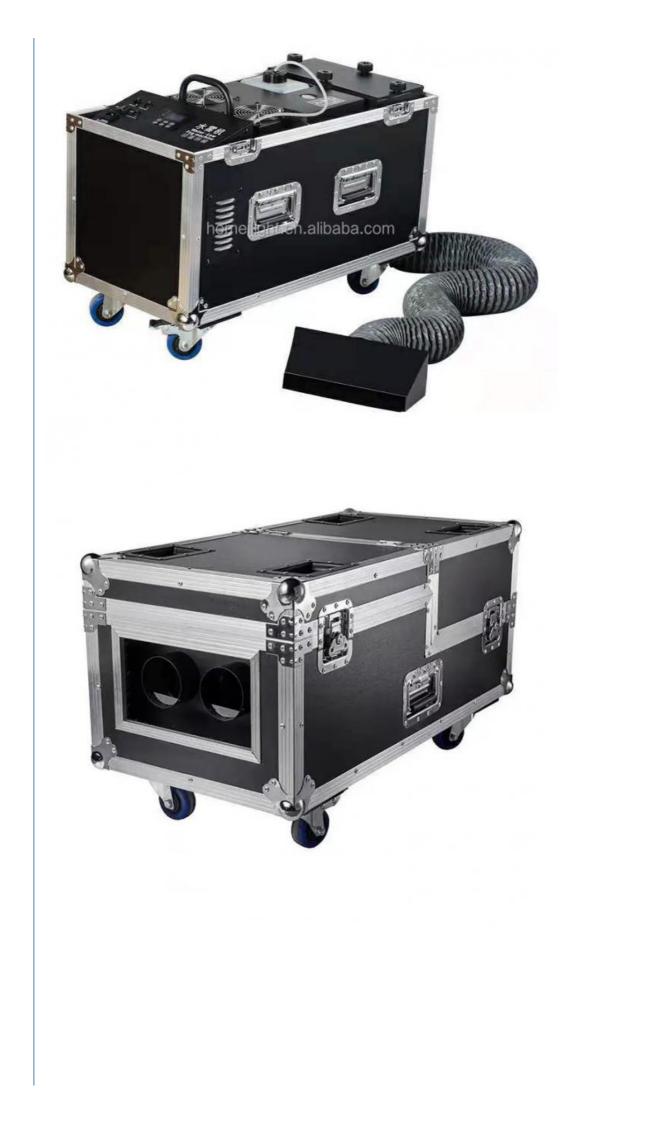

70 square meter                                                                                    |
| Smoke Volume                  | 4000cuft/min                                                                                       |
| Continuous injection time     | 8mins                                                                                              |
| Channel                       | 2ch                                                                                                |
| Packing size                  | 91*40*48cm 1PC/CTN                                                                                 |
| Weight                        | 43KG                                                                                               |

**Products Shows** 





### **Recommend Products**

### **Company Profile**

Establish in 2008, Guangzhou HOMEI LIGHT is a manufacturer and trader, specialized in research, development and the production of stage light, all of our products comply with international quality standards and are greatly appreciated in a variety of different markets throughout the world.

Our main products: LED dance floor,LED star curtain,RGB vision curtain,moving head beam,LED wall washer, LED pa light, Spider light, DMX controller and so on.

If you are interested in any of our products or would like to discuss a custom order, please fell free to contact us. We are looking forward to forming long business relationship with you! We sincerely welcome you to visit our company or contact us for cooperation!



# APPLICABLE OCCASIONS