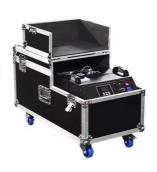

### Water 3000W Low Fog Machine for Large Covered Area at Wedding Party **Stage Equipment**

### **Product Specification**

| Warranty:                             | 1year                          |
|---------------------------------------|--------------------------------|
| • Power:                              | 3000W, 3000W                   |
| • Voltage:                            | 110V-240V, AC110V-240V/50-60Hz |
| Customized:                           | Yes                            |
| • Current Limiting Insurance:         | 110V/15A/ 230V/10A             |
| <ul> <li>Fuel Consumption:</li> </ul> | 2.5 Hour/liter                 |
| <ul> <li>Smoke Volume:</li> </ul>     | 4000cuft/min                   |
| <ul> <li>Preheating Time:</li> </ul>  | 8mins                          |
| Covered Area:                         | 70SQM                          |
| Package Size:                         | 91*40*48cm                     |
| Gross Weight:                         | 43KG                           |
| DMX Channel:                          | 2CH                            |
| • Port:                               | Guangzhou                      |
|                                       |                                |

# water based water 3000w low fog machine wedding party stage equipment smoke machine

| Products Name<br>Model Number | water based water 3000w low fog machine wedding party stage<br>equipment smoke machine<br>HM-3000W |
|-------------------------------|----------------------------------------------------------------------------------------------------|
| Power consumption             | 3000W                                                                                              |
| Fuel consumption              | 2.5Hours/min                                                                                       |
| Application                   | disco, bar,stage,wedding,club.                                                                     |
| Covered area                  | 70 square meter                                                                                    |
| Smoke Volume                  | 4000cuft/min                                                                                       |
| Continuous injection time     | 8mins                                                                                              |
| Channel                       | 2ch                                                                                                |
| Packing size                  | 91*40*48cm 1PC/CTN                                                                                 |
| Weight                        | 43KG                                                                                               |