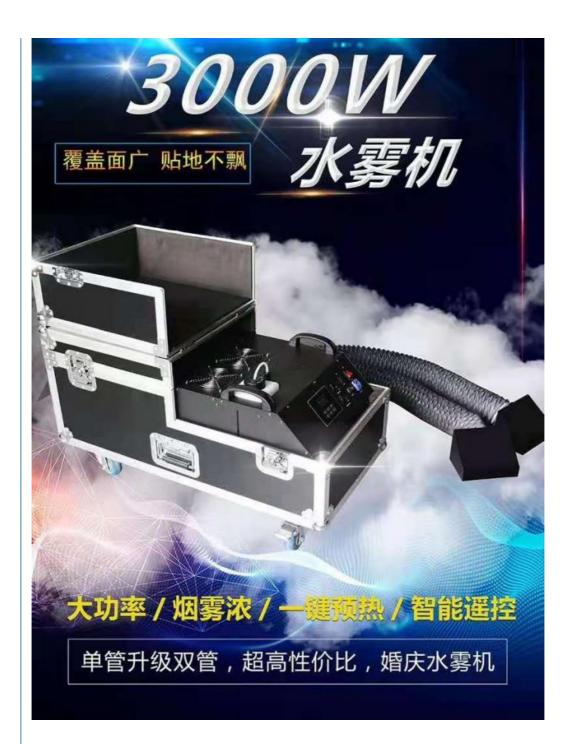

### Water 3000W Low Fog Machine for Large Covered Area at Wedding Party **Stage Equipment**

### **Product Specification**

| Warranty:                             | 1year                          |
|---------------------------------------|--------------------------------|
| • Power:                              | 3000W, 3000W                   |
| • Voltage:                            | 110V-240V, AC110V-240V/50-60Hz |
| Customized:                           | Yes                            |
| • Current Limiting Insurance:         | 110V/15A/ 230V/10A             |
| <ul> <li>Fuel Consumption:</li> </ul> | 2.5 Hour/liter                 |
| <ul> <li>Smoke Volume:</li> </ul>     | 4000cuft/min                   |
| <ul> <li>Preheating Time:</li> </ul>  | 8mins                          |
| Covered Area:                         | 70SQM                          |
| Package Size:                         | 91*40*48cm                     |
| Gross Weight:                         | 43KG                           |
| DMX Channel:                          | 2CH                            |
| • Port:                               | Guangzhou                      |
|                                       |                                |

# water based water 3000w low fog machine wedding party stage equipment smoke machine

| Products Name<br>Model Number | water based water 3000w low fog machine wedding party stage<br>equipment smoke machine<br>HM-3000W |
|-------------------------------|----------------------------------------------------------------------------------------------------|
| Power consumption             | 3000W                                                                                              |
| Fuel consumption              | 2.5Hours/min                                                                                       |
| Application                   | disco, bar,stage,wedding,club.                                                                     |
| Covered area                  | 70 square meter                                                                                    |
| Smoke Volume                  | 4000cuft/min                                                                                       |
| Continuous injection time     | 8mins                                                                                              |
| Channel                       | 2ch                                                                                                |
| Packing size                  | 91*40*48cm 1PC/CTN                                                                                 |
| Weight                        | 43KG                                                                                               |