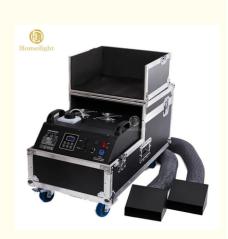

### Water 3000W Low Fog Machine for Large Covered Area at Wedding Party **Stage Equipment**

### **Product Specification**

| Warranty:                             | 1year                          |
|---------------------------------------|--------------------------------|
| • Power:                              | 3000W, 3000W                   |
| • Voltage:                            | 110V-240V, AC110V-240V/50-60Hz |
| Customized:                           | Yes                            |
| • Current Limiting Insurance:         | 110V/15A/ 230V/10A             |
| <ul> <li>Fuel Consumption:</li> </ul> | 2.5 Hour/liter                 |
| <ul> <li>Smoke Volume:</li> </ul>     | 4000cuft/min                   |
| <ul> <li>Preheating Time:</li> </ul>  | 8mins                          |
| Covered Area:                         | 70SQM                          |
| Package Size:                         | 91*40*48cm                     |
| Gross Weight:                         | 43KG                           |
| DMX Channel:                          | 2CH                            |
| • Port:                               | Guangzhou                      |
|                                       |                                |

# water based water 3000w low fog machine wedding party stage equipment smoke machine

| Products Name<br>Model Number | water based water 3000w low fog machine wedding party stage<br>equipment smoke machine<br>HM-3000W |
|-------------------------------|----------------------------------------------------------------------------------------------------|
| Power consumption             | 3000W                                                                                              |
| Fuel consumption              | 2.5Hours/min                                                                                       |
| Application                   | disco, bar,stage,wedding,club.                                                                     |
| Covered area                  | 70 square meter                                                                                    |
| Smoke Volume                  | 4000cuft/min                                                                                       |
| Continuous injection time     | 8mins                                                                                              |
| Channel                       | 2ch                                                                                                |
| Packing size                  | 91*40*48cm 1PC/CTN                                                                                 |
| Weight                        | 43KG                                                                                               |