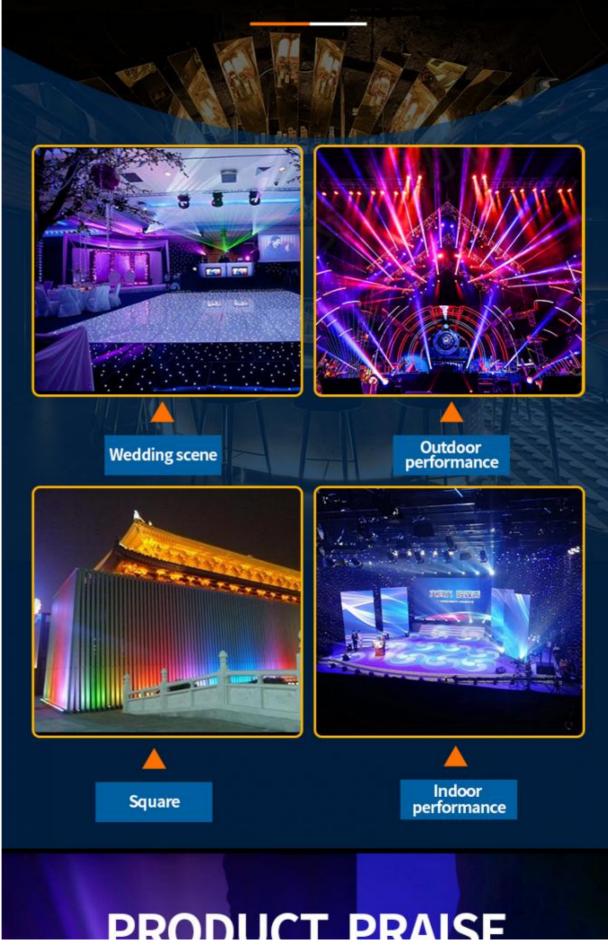

### **Recommend Products**

### **Company Profile**

Establish in 2008, Guangzhou HOMEI LIGHT is a manufacturer and trader, specialized in research, development and the production of stage light, all of our products comply with international quality standards and are greatly appreciated in a variety of different markets throughout the world.

Our main products: LED dance floor,LED star curtain,RGB vision curtain,moving head beam,LED wall washer, LED pa light, Spider light, DMX controller and so on.

If you are interested in any of our products or would like to discuss a custom order, please fell free to contact us. We are looking forward to forming long business relationship with you! We sincerely welcome you to visit our company or contact us for cooperation!



# APPLICABLE OCCASIONS









## **PRODUCTION FIOW**





Sewing



Debugging 1



Installation

Inwtaii lamo bead



Certifications



### Product packaging

Packing Detail:1.Carton box(default) 2.Flight case (customer logo are avaliable)

Delivery Detail: Shipped in 3 - 15 days after payment.



### FAQ

### 1. Q: Are you a factory or trading company?

A: We are a factory.

### 2. Q: Where is your factory located? How can i visit there?

A: Our factory is located in Guangzhou City, Guangdong Province, China. About 30 minutes away from Guangzhou Baiyun Airport. All our clients, from home or abroad, are warmly welcome to visit us!

3. Q: What's your certificates?A: EMC,SGS,ROHS, and CE certificates passed.

4. Q: Can you help me to print our logo or company name on the products on package?

A: Of course. Your l