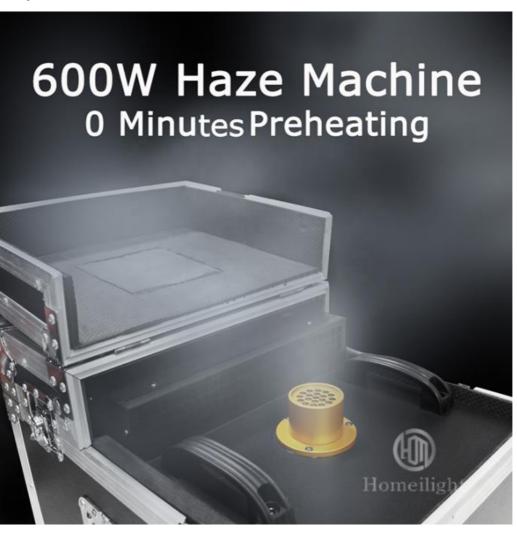

0 Preheating Time: • Distance: 8M

• Package Size: 52\*40\*45cm . Gross Weight: 30KG

· Control Mode: Remote Control/DMX512 Control

• Port: Guangzhou

• Highlight: 600W Haze Machine, Dual Hazer Fog Machine,

Fog Machine Smoke Machine DMX512

Distance 8m

Smoke Volume 18000cuft/min

Continuous injection

tıme

0s

Control mode remote control, Wire control, DMX512 control

Packing size 52\*40\*45cm(1PC/CTN)

Weight 30KG