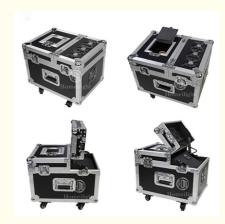

sic Information**

. Place of Origin: Guangdong, China

Brand Name: **HOMEI** 

CE,CE, ROHS, SGS, TUV · Certification:

Model Number: HM-M01 Minimum Order Quantity: 2 pieces

Packaging Details: carton or flight case . Delivery Time: 5-8 works day

• Payment Terms: T/T, Western Union,paypal Supply Ability: 5000 Box/Boxes per Month



## **Product Specification**

· Warranty: 1year

Power: 600W, 600W

110V-240V, AC110V-240V/50-60Hz Voltage:

Yes Customized:

• Current Limiting Insurance: 110V/15A/ 230V/10A

· Pot Capacity:

Smoke Volume: 18000cuft/min

0 Preheating Time: • Distance: 8M

• Package Size: 52\*40\*45cm . Gross Weight: 30KG

· Control Mode: Remote Control/DMX512 Control

• Port: Guangzhou

• Highlight: 600W Haze Machine, Dual Hazer Fog Machine,

Fog Machine Smoke Machine DMX512



#### More Images



# 600W Haze machine dual hazer fog machine smoke machine DMX512 with flightcase

## **Products Description**

Products Name 110V 600W Haze machine dual hazer fog machine smoke

machine DMX512 with flightcase

Model Number HM-M01

Power consumption 600W

Pot Capacity 5L

Application disco, bar, stage, wedding, club.

Distance 8m

Smoke Volume 18000cuft/min

Continuous injection

tıme

0s

Control mode remote control, Wire control, DMX512 control

Packing size 52\*40\*45cm(1PC/CTN)

Weight 30KG













## **Guangzhou Hongmei Stage Lighting Co., Ltd**



0086 15920458549



Joanna@homeilight.com



e discostagelight.com

2nd Floor, No.1 Industrial Street, Yanger Village, Huadu istrict, Guangzhou, China