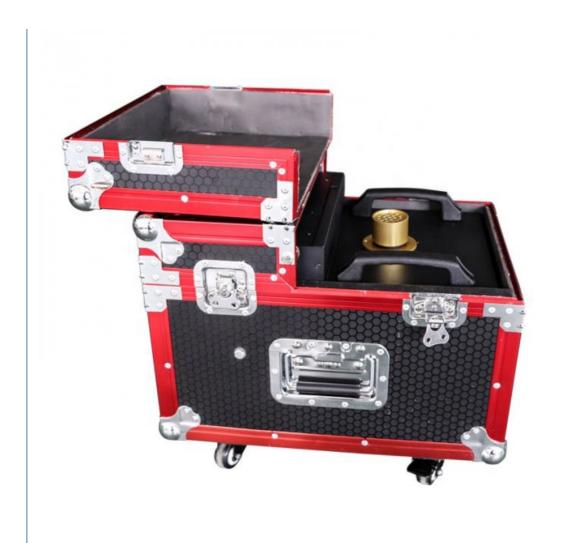

# 600W Haze Machine Dual Hazer Fog Machine Smoke Machine DMX512 With **Flightcase**

# 600W Haze machine dual hazer fog machine smoke machine DMX512 with flightcase