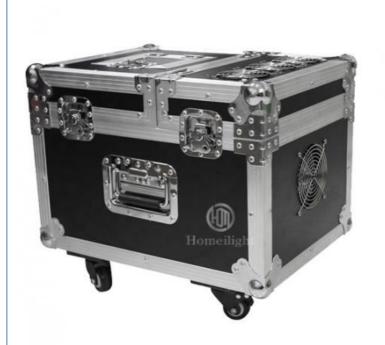

# 600W Haze Machine Dual Hazer Fog Machine Smoke Machine DMX512 With **Flightcase**

# 600W Haze machine dual hazer fog machine smoke machine DMX512 with flightcase