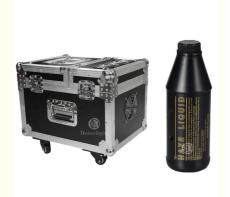

# 600W Haze Machine Dual Hazer Fog Machine Smoke Machine DMX512 With **Flightcase**

## **Product Specification**

· Warranty: 1year

Power: 600W, 600W

110V-240V, AC110V-240V/50-60Hz Voltage:

Yes Customized:

• Current Limiting Insurance: 110V/15A/ 230V/10A

· Pot Capacity:

Smoke Volume: 18000cuft/min

## **Products Description**

Products Name 110V 600W Haze machine dual hazer fog machine smoke

machine DMX512 with flightcase

Model Number HM-M01

Power consumption 600W

Pot Capacity 5L

Application disco, bar, stage, wedding, club.