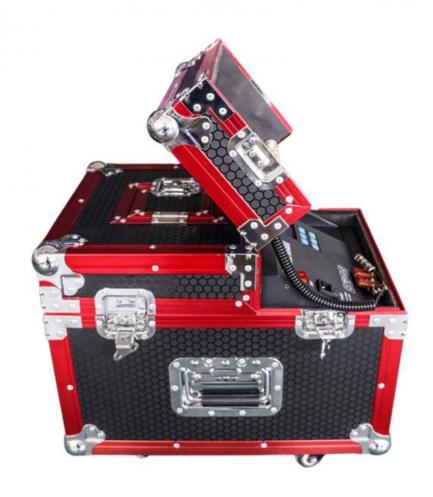

# 600W Haze Machine Dual Hazer Fog Machine Smoke Machine DMX512 With **Flightcase**

# 600W Haze machine dual hazer fog machine smoke machine DMX512 with flightcase