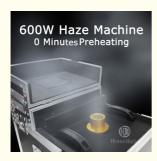

0 Preheating Time: • Distance: 8M

• Package Size: 52\*40\*45cm . Gross Weight: 30KG

· Control Mode: Remote Control/DMX512 Control

• Port: Guangzhou

• Highlight: 600W Haze Machine, Dual Hazer Fog Machine,

Fog Machine Smoke Machine DMX512

Distance 8m

Smoke Volume 18000cuft/min

Continuous injection

tıme

0s

Control mode remote control, Wire control, DMX512 control

Packing size 52\*40\*45cm(1PC/CTN)

Weight 30KG