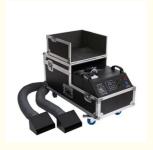

# 70SQM Covered Area 2000W 3000W Smoke Machine Water Base Low Dual Output Ground Fog Machine for Wedding Party

### **Product Specification**

• Warranty: 1 year

Power: 2000W/3000WVoltage: AC220V-240V

• Customized: Yes

• Current Limiting Insurance: 110V/15A/ 230V/10A

Fuel Consumption: 2.5 Hour/liter
Smoke Volume: 4000cuft/min
Preheating Time: 8mins
Covered Area: 70SQM
Package Size: 91\*40\*48cm
Gross Weight: 43KG
Port: Guanzghou

#### **Product Description**

Model Number HM-3000W

Power consumption 3000W

Fuel consumption 2.5Hours/min

Application disco, bar,stage,wedding,club.

Covered area 70 square meter

Smoke Volume 4000cuft/min

Continuous injection