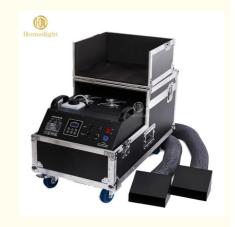

# 70SQM Covered Area 2000W 3000W Smoke Machine Water Base Low Dual Output Ground Fog Machine for Wedding Party

### **Product Specification**

• Warranty: 1 year

Power: 2000W/3000WVoltage: AC220V-240V

• Customized: Yes

• Current Limiting Insurance: 110V/15A/ 230V/10A

Fuel Consumption: 2.5 Hour/liter
Smoke Volume: 4000cuft/min
Preheating Time: 8mins
Covered Area: 70SQM
Package Size: 91\*40\*48cm
Gross Weight: 43KG
Port: Guanzghou

#### **Product Description**

Model Number HM-3000W

Power consumption 3000W

Fuel consumption 2.5Hours/min

Application disco, bar,stage,wedding,club.

Covered area 70 square meter

Smoke Volume 4000cuft/min

Continuous injection