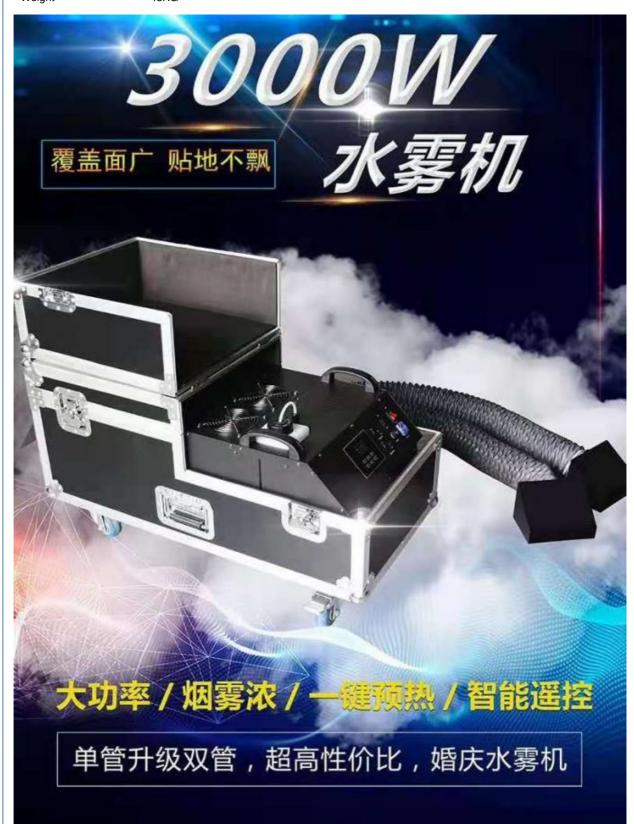

# 70SQM Covered Area 2000W 3000W Smoke Machine Water Base Low Dual Output Ground Fog Machine for Wedding Party

### **Product Specification**

• Warranty: 1 year

Power: 2000W/3000WVoltage: AC220V-240V

• Customized: Yes

• Current Limiting Insurance: 110V/15A/ 230V/10A

Fuel Consumption: 2.5 Hour/liter
Smoke Volume: 4000cuft/min
Preheating Time: 8mins
Covered Area: 70SQM
Package Size: 91\*40\*48cm
Gross Weight: 43KG
Port: Guanzghou

#### **Product Description**

Model Number HM-3000W

Power consumption 3000W

Fuel consumption 2.5Hours/min

Application disco, bar,stage,wedding,club.

Covered area 70 square meter

Smoke Volume 4000cuft/min

Continuous injection