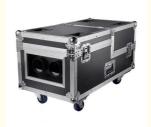

# 70SQM Covered Area 2000W 3000W Smoke Machine Water Base Low Dual Output Ground Fog Machine for Wedding Party

### **Product Specification**

• Warranty: 1 year

Power: 2000W/3000WVoltage: AC220V-240V

• Customized: Yes

• Current Limiting Insurance: 110V/15A/ 230V/10A

Fuel Consumption: 2.5 Hour/liter
Smoke Volume: 4000cuft/min
Preheating Time: 8mins
Covered Area: 70SQM
Package Size: 91\*40\*48cm
Gross Weight: 43KG
Port: Guanzghou

#### **Product Description**

Model Number HM-3000W

Power consumption 3000W

Fuel consumption 2.5Hours/min

Application disco, bar,stage,wedding,club.

Covered area 70 square meter

Smoke Volume 4000cuft/min

Continuous injection