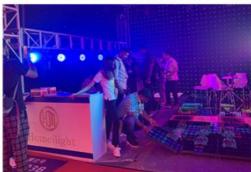

#### **Product Description**

Model Number HM-3000W

Power consumption 3000W

Fuel consumption 2.5Hours/min

Application disco, bar,stage,wedding,club.

Covered area 70 square meter

Smoke Volume 4000cuft/min

Continuous injection

time

8mins

Channel

2ch

Packing size

91\*40\*48cm 1PC/CTN

Weight

43KG