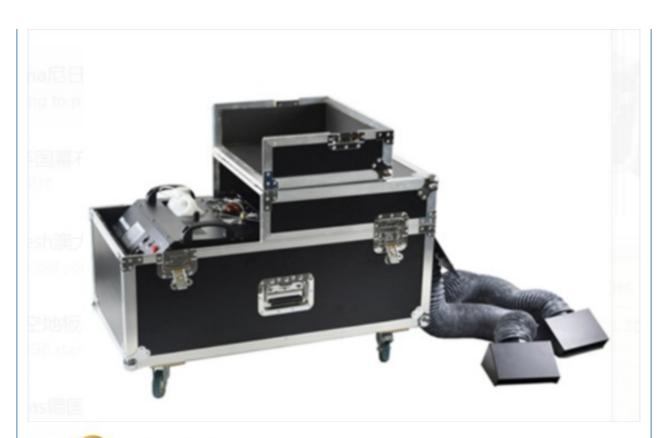

# 70SQM Covered Area 2000W 3000W Smoke Machine Water Base Low Dual Output Ground Fog Machine for Wedding Party

### **Product Specification**

• Warranty: 1 year

Power: 2000W/3000WVoltage: AC220V-240V

• Customized: Yes

• Current Limiting Insurance: 110V/15A/ 230V/10A

Fuel Consumption: 2.5 Hour/liter
Smoke Volume: 4000cuft/min
Preheating Time: 8mins
Covered Area: 70SQM
Package Size: 91\*40\*48cm
Gross Weight: 43KG
Port: Guanzghou

#### **Product Description**

Model Number HM-3000W

Power consumption 3000W

Fuel consumption 2.5Hours/min

Application disco, bar,stage,wedding,club.

Covered area 70 square meter

Smoke Volume 4000cuft/min

Continuous injection

time

8mins

Channel

2ch

Packing size

91\*40\*48cm 1PC/CTN

Weight

43KG