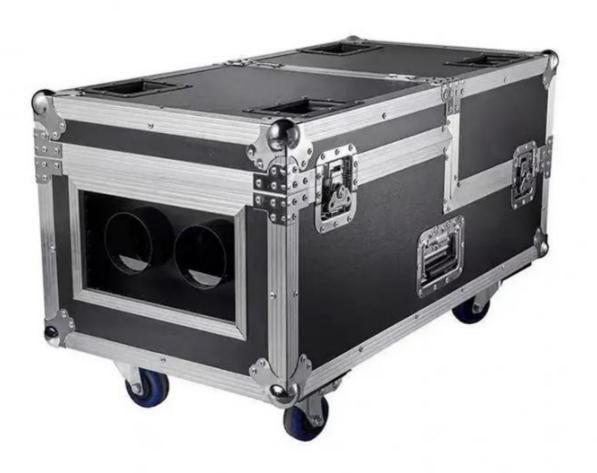

ng Details: carton and flightcase



### **Product Specification**

• Warranty: 1 year

Power: 2000W/3000WVoltage: AC220V-240V

• Customized: Yes

• Current Limiting Insurance: 110V/15A/ 230V/10A

Fuel Consumption: 2.5 Hour/liter
Smoke Volume: 4000cuft/min
Preheating Time: 8mins
Covered Area: 70SQM
Package Size: 91\*40\*48cm
Gross Weight: 43KG
Port: Guanzghou



### More Images









# 2000W 3000W Smoke Machine Water Base Low Dual Output Ground Fog Machine for Wedding Party



#### **Product Description**

Model Number HM-3000W

Power consumption 3000W

Fuel consumption 2.5Hours/min

Application disco, bar,stage,wedding,club.

Covered area 70 square meter

Smoke Volume 4000cuft/min

Continuous injection

time

8mins

Channel

2ch

Packing size

91\*40\*48cm 1PC/CTN

Weight

43KG











Recommend Products

Company Profile

### **COMPANY PROFILE**

2000 m² + Factory base/5 Engineer/Top 500 China brand





Established in 2008, Guangzhou HOMEILIGHT is a manufacturer .We are the first manufacturer for producing led star curtain in China.we also focus on led dance floor, moving head Beam ,led par uplights for more than 15 years. Homei light has a professional team in research, development, production and sales. there are 20 major domestic TV stations cooperate with us for many years like Hunan TV station, Jiangsu TV stations, An hui province theater and so on.







Also we have dealer in United Kingdom, Germany, USA and Australia .all of our products passed CE,Rohs,SGS,TUV certificate. We update **more than 80 kinds** of products to meet the market need. In the same tim