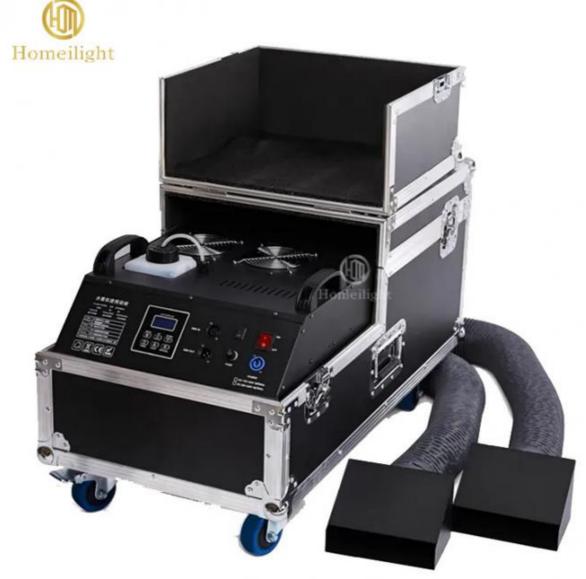

# 70SQM Covered Area 2000W 3000W Smoke Machine Water Base Low Dual Output Ground Fog Machine for Wedding Party

### **Product Specification**

• Warranty: 1 year

Power: 2000W/3000WVoltage: AC220V-240V

• Customized: Yes

• Current Limiting Insurance: 110V/15A/ 230V/10A

Fuel Consumption: 2.5 Hour/liter
Smoke Volume: 4000cuft/min
Preheating Time: 8mins
Covered Area: 70SQM
Package Size: 91\*40\*48cm
Gross Weight: 43KG
Port: Guanzghou

#### **Product Description**

Model Number HM-3000W

Power consumption 3000W

Fuel consumption 2.5Hours/min

Application disco, bar,stage,wedding,club.

Covered area 70 square meter

Smoke Volume 4000cuft/min

Continuous injection

time

8mins

Channel

2ch

Packing size

91\*40\*48cm 1PC/CTN

Weight

43KG