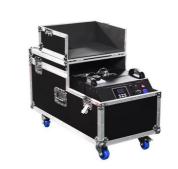

### Double Hoses 2000W 3000W Water Fog Machine For Wedding Party Lying **Water Base Smoke Machine**

#### **Product Specification**

· Warranty: 1year

Power: 2000W/3000W AC220V-240V Voltage:

· Customized: Yes

• Current Limiting Insurance: 110V/15A/ 230V/10A

• Fuel Consumption: 2.5 Hour/liter 4000cuft/min . Smoke Volume: Preheating Time: 8mins Covered Area: 70SQM • Package Size: 91\*40\*48cm Gross Weight: 43KG Port: Guanzghou

#### **Product Description**

Model Number HM-3000W

Power consumption 3000W

Fuel consumption 2.5Hours/min

Application disco, bar,stage,wedding,club.

Covered area 70 square meter

Smoke Volume 4000cuft/min

Continuous injection

time

8mins

Channel 2ch

Packing size 91\*40\*48cm(1PC/CTN)

Weight 43KG