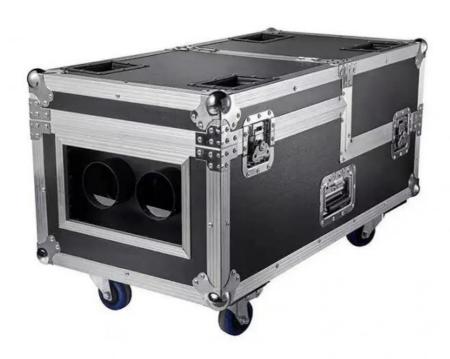

onth



#### **Product Specification**

· Warranty: 1year

Power: 2000W/3000W AC220V-240V Voltage:

· Customized: Yes

• Current Limiting Insurance: 110V/15A/ 230V/10A

• Fuel Consumption: 2.5 Hour/liter 4000cuft/min . Smoke Volume: Preheating Time: 8mins Covered Area: 70SQM • Package Size: 91\*40\*48cm Gross Weight: 43KG Port: Guanzghou



#### More Images



#### **Product Description**

## Double Hoses 2000W 3000W Water Fog Machine For Wedding Party Lying Water Base Smoke Machine

#### **Product Description**

Model Number HM-3000W

Power consumption 3000W

Fuel consumption 2.5Hours/min

Application disco, bar,stage,wedding,club.

Covered area 70 square meter

Smoke Volume 4000cuft/min

Continuous injection

time

8mins

Channel 2ch

Packing size 91\*40\*48cm(1PC/CTN)

Weight 43KG











## Guangzhou Hongmei Stage Lighting Co., Ltd



0086 15920458549





2nd Floor, No.1 Industrial Street, Yanger Village, Huadu istrict, Guangzhou, China