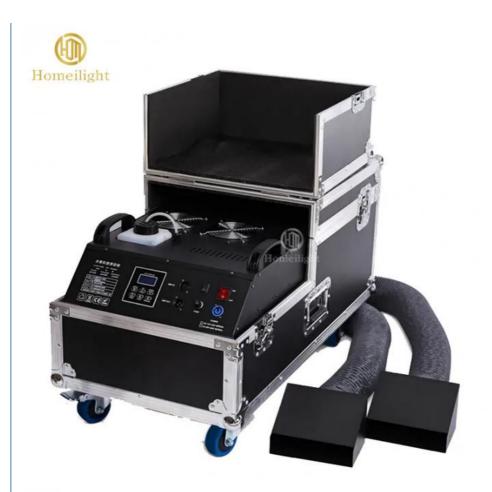

### Double Hoses 2000W 3000W Water Fog Machine For Wedding Party Lying **Water Base Smoke Machine**

## Double Hoses 2000W 3000W Water Fog Machine For Wedding Party Lying Water Base Smoke Machine

#### **Product Description**

Model Number HM-3000W

Power consumption 3000W

Fuel consumption 2.5Hours/min

Application disco, bar,stage,wedding,club.

Covered area 70 square meter

Smoke Volume 4000cuft/min

Continuous injection