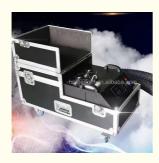

### Double Hoses 2000W 3000W Water Fog Machine For Wedding Party Lying **Water Base Smoke Machine**

#### **Product Specification**

· Warranty: 1year

Power: 2000W/3000W AC220V-240V Voltage:

· Customized: Yes

• Current Limiting Insurance: 110V/15A/ 230V/10A

• Fuel Consumption: 2.5 Hour/liter 4000cuft/min . Smoke Volume: Preheating Time: 8mins Covered Area: 70SQM • Package Size: 91\*40\*48cm Gross Weight: 43KG Port: Guanzghou

#### **Product Description**

Model Number HM-3000W

Power consumption 3000W

Fuel consumption 2.5Hours/min

Application disco, bar,stage,wedding,club.

Covered area 70 square meter

Smoke Volume 4000cuft/min

Continuous injection

time

8mins

Channel 2ch

Packing size 91\*40\*48cm(1PC/CTN)

Weight 43KG