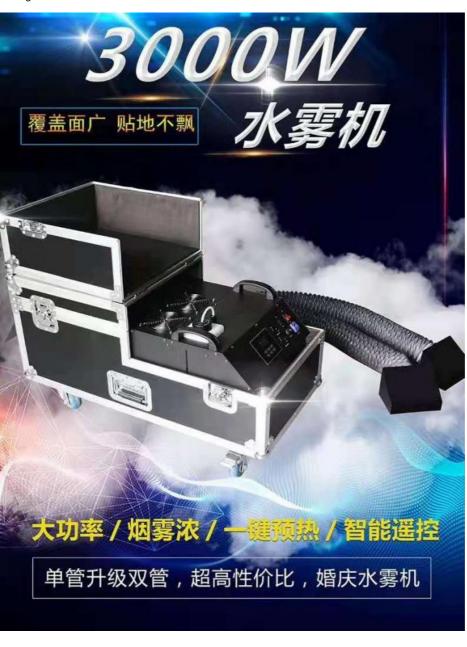

### Double Hoses 2000W 3000W Water Fog Machine For Wedding Party Lying **Water Base Smoke Machine**

#### **Product Specification**

· Warranty: 1year

Power: 2000W/3000W AC220V-240V Voltage:

· Customized: Yes

• Current Limiting Insurance: 110V/15A/ 230V/10A

• Fuel Consumption: 2.5 Hour/liter 4000cuft/min . Smoke Volume: Preheating Time: 8mins Covered Area: 70SQM • Package Size: 91\*40\*48cm Gross Weight: 43KG Port: Guanzghou

#### **Product Description**

Model Number HM-3000W

Power consumption 3000W

Fuel consumption 2.5Hours/min

Application disco, bar,stage,wedding,club.

Covered area 70 square meter

Smoke Volume 4000cuft/min

Continuous injection

time

8mins

Channel 2ch

Packing size 91\*40\*48cm(1PC/CTN)

Weight 43KG