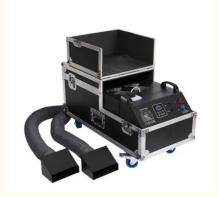

### Double Hoses 2000W 3000W Water Fog Machine For Wedding Party Lying **Water Base Smoke Machine**

#### **Product Specification**

· Warranty: 1year

Power: 2000W/3000W AC220V-240V Voltage:

· Customized: Yes

• Current Limiting Insurance: 110V/15A/ 230V/10A

• Fuel Consumption: 2.5 Hour/liter 4000cuft/min . Smoke Volume: Preheating Time: 8mins Covered Area: 70SQM • Package Size: 91\*40\*48cm Gross Weight: 43KG Port: Guanzghou

#### **Product Description**

Model Number HM-3000W

Power consumption 3000W

Fuel consumption 2.5Hours/min

Application disco, bar,stage,wedding,club.

Covered area 70 square meter

Smoke Volume 4000cuft/min

Continuous injection

time

8mins

Channel 2ch

Packing size 91\*40\*48cm(1PC/CTN)

Weight 43KG