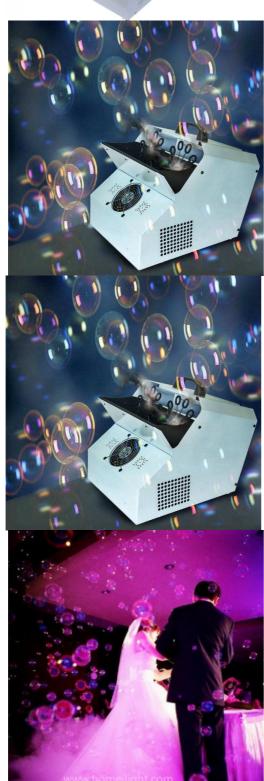

#### More Images

## Homei hot sale and cheap big bubble gum machine party wedding use professional stage effect equipment

Products Name Homei hot sale and cheap big bubble gum machine party

wedding use professional stage effect equipment

Model Number HM-bubble

Power consumption 300W

Application disco, bar, stage, wedding, club.

Material Aluminum

Protection level IP20

Control mode DMX512, remote

Packing size 50\*40\*46cm 1PC/CTN

Weight 20KG