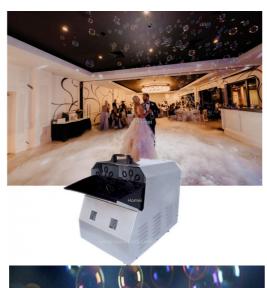

## Homei hot sale and cheap big bubble gum machine party wedding use professional stage effect equipment

Products Name Homei hot sale and cheap big bubble gum machine party

wedding use professional stage effect equipment

Model Number HM-bubble

Power consumption 300W

Application disco, bar, stage, wedding, club.

Material Aluminum

Protection level IP20

Control mode DMX512, remote

Packing size 50\*40\*46cm 1PC/CTN

Weight 20KG