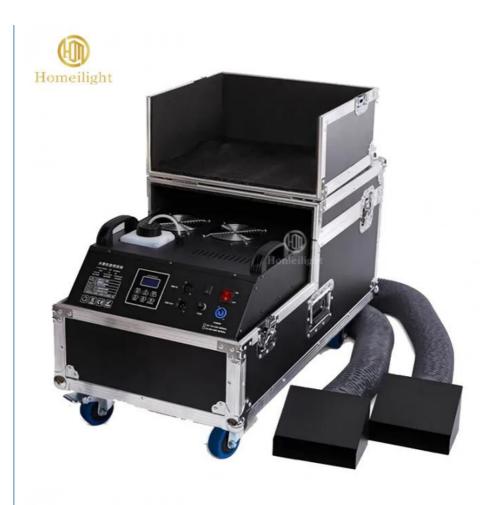

# 3000W Water Fog Machine 2000W Low Lying Smoke Fog Machine Water Base With Flight Case

#### **Product Specification**

· Warranty: 1year

Power: 2000W/3000W AC220V-240V Voltage:

Yes · Customized:

• Current Limiting Insurance: 110V/15A/ 230V/10A

2.5 Hour/liter • Fuel Consumption: 4000cuft/min . Smoke Volume: Preheating Time: 8mins Covered Area: 70SQM • Package Size: 91\*40\*48cm • Gross Weight: 43KG Port: Guanzghou

## 3000W Water Fog Machine Low Lying Smoke Fog Machine Water Base with Flight Case

# **Product Description**

Model Number HM-3000W

Power consumption 3000W

Fuel consumption 2.5Hours/min

Application disco, bar,stage,wedding,club.

Covered area 70 square meter

Smoke Volume 4000cuft/min

Continuous injection

time

8mins

Channel 2ch

Packing size 91\*40\*48cm(1PC/CTN)

Weight 43KG

2nd Floor, No.1 Industrial Street, Yanger Village, Huadu istrict, Guangzhou, China