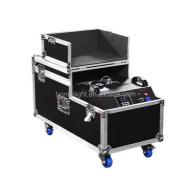

# 3000W Water Fog Machine 2000W Low Lying Smoke Fog Machine Water Base With Flight Case

## 3000W Water Fog Machine Low Lying Smoke Fog Machine Water Base with Flight Case

# **Product Description**

Model Number HM-3000W

Power consumption 3000W

Fuel consumption 2.5Hours/min

Application disco, bar,stage,wedding,club.

Covered area 70 square meter

Smoke Volume 4000cuft/min

Continuous injection