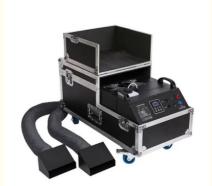

# 3000W Water Fog Machine 2000W Low Lying Smoke Fog Machine Water Base With Flight Case

## 3000W Water Fog Machine Low Lying Smoke Fog Machine Water Base with Flight Case

# **Product Description**

Model Number HM-3000W

Power consumption 3000W

Fuel consumption 2.5Hours/min

Application disco, bar,stage,wedding,club.

Covered area 70 square meter

Smoke Volume 4000cuft/min

Continuous injection