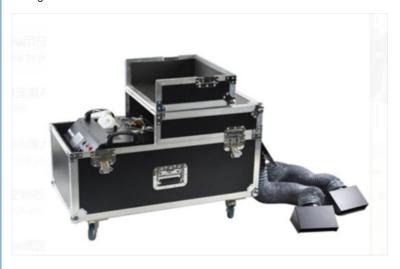

# 3000W Water Fog Machine 2000W Low Lying Smoke Fog Machine Water Base With Flight Case

## 3000W Water Fog Machine Low Lying Smoke Fog Machine Water Base with Flight Case

# **Product Description**

Model Number HM-3000W

Power consumption 3000W

Fuel consumption 2.5Hours/min

Application disco, bar,stage,wedding,club.

Covered area 70 square meter

Smoke Volume 4000cuft/min

Continuous injection