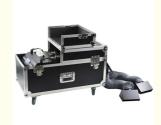

# 3000W Water Fog Machine 2000W Low Lying Smoke Fog Machine Water Base With Flight Case

## 3000W Water Fog Machine Low Lying Smoke Fog Machine Water Base with Flight Case

# **Product Description**

Model Number HM-3000W

Power consumption 3000W

Fuel consumption 2.5Hours/min

Application disco, bar,stage,wedding,club.

Covered area 70 square meter

Smoke Volume 4000cuft/min

Continuous injection