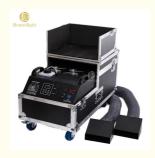

#### **Product Specification**

• Warranty: 1year

Power: 2000W/3000WVoltage: AC220V-240V

• Customized: Yes

• Current Limiting Insurance: 110V/15A/ 230V/10A

Fuel Consumption: 2.5 Hour/liter
Smoke Volume: 4000cuft/min
Preheating Time: 8mins
Covered Area: 70SQM
Package Size: 91\*40\*48cm
Gross Weight: 43KG
Port: Guanzghou

#### **Product Description**

Model Number HM-3000W

Power consumption 3000W

Fuel consumption 2.5Hours/min

Application disco, bar,stage,wedding,club.

Covered area 70 square meter

Smoke Volume 4000cuft/min

Continuous injection

time

8mins

Channel 2ch

Packing size 91\*40\*48cm(1PC/CTN)

Weight 43KG