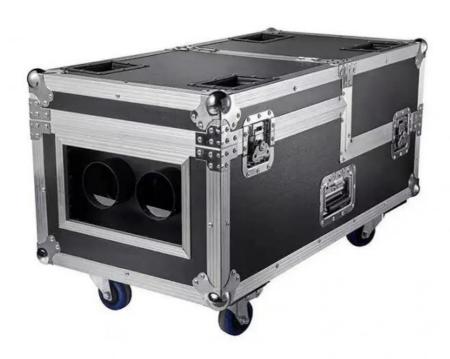

#### **Product Specification**

• Warranty: 1year

Power: 2000W/3000WVoltage: AC220V-240V

• Customized: Yes

• Current Limiting Insurance: 110V/15A/ 230V/10A

Fuel Consumption: 2.5 Hour/liter
Smoke Volume: 4000cuft/min
Preheating Time: 8mins
Covered Area: 70SQM
Package Size: 91\*40\*48cm
Gross Weight: 43KG
Port: Guanzghou

#### **Product Description**

Model Number HM-3000W

Power consumption 3000W

Fuel consumption 2.5Hours/min

Application disco, bar,stage,wedding,club.

Covered area 70 square meter

Smoke Volume 4000cuft/min

Continuous injection