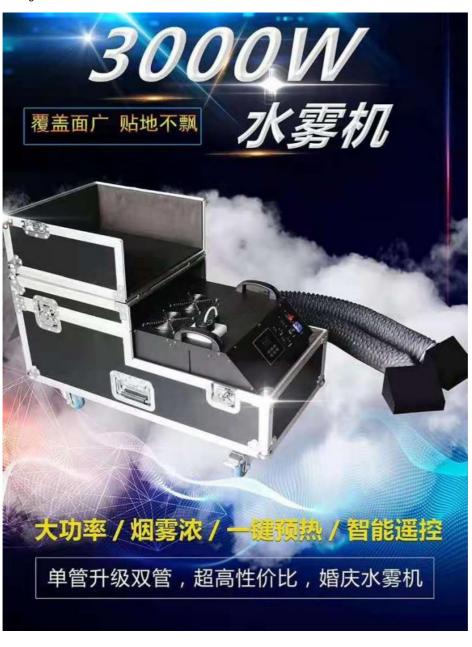

# 3000W DMX512 Water Fog Machine for 70SQM Covered Area CE Rohs Low Liquid Smoke Machine

#### **Product Specification**

• Warranty: 1year

Power: 2000W/3000WVoltage: AC220V-240V

• Customized: Yes

• Current Limiting Insurance: 110V/15A/ 230V/10A

Fuel Consumption: 2.5 Hour/liter
Smoke Volume: 4000cuft/min
Preheating Time: 8mins
Covered Area: 70SQM
Package Size: 91\*40\*48cm
Gross Weight: 43KG
Port: Guanzghou

## DMX512 3000W Water Fog Machine Low Lying Smoke Fog Machine CE Rohs Low Liquid Smoke Machine

#### **Product Description**

Model Number HM-3000W

Power consumption 3000W

Fuel consumption 2.5Hours/min

Application disco, bar,stage,wedding,club.

Covered area 70 square meter

Smoke Volume 4000cuft/min

Continuous injection

time

8mins

Channel 2ch

Packing size 91\*40\*48cm(1PC/CTN)

Weight 43KG