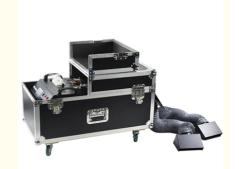

#### **Product Specification**

• Warranty: 1year

Power: 2000W/3000WVoltage: AC220V-240V

• Customized: Yes

• Current Limiting Insurance: 110V/15A/ 230V/10A

Fuel Consumption: 2.5 Hour/liter
Smoke Volume: 4000cuft/min
Preheating Time: 8mins
Covered Area: 70SQM
Package Size: 91\*40\*48cm
Gross Weight: 43KG
Port: Guanzghou

#### **Product Description**

Model Number HM-3000W

Power consumption 3000W

Fuel consumption 2.5Hours/min

Application disco, bar,stage,wedding,club.

Covered area 70 square meter

Smoke Volume 4000cuft/min

Continuous injection

time

8mins

Channel 2ch

Packing size 91\*40\*48cm(1PC/CTN)

Weight 43KG