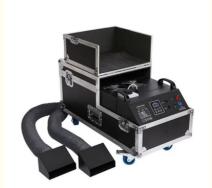

#### **Product Specification**

• Warranty: 1year

Power: 2000W/3000WVoltage: AC220V-240V

• Customized: Yes

• Current Limiting Insurance: 110V/15A/ 230V/10A

Fuel Consumption: 2.5 Hour/liter
Smoke Volume: 4000cuft/min
Preheating Time: 8mins
Covered Area: 70SQM
Package Size: 91\*40\*48cm
Gross Weight: 43KG
Port: Guanzghou

#### **Product Description**

Model Number HM-3000W

Power consumption 3000W

Fuel consumption 2.5Hours/min

Application disco, bar,stage,wedding,club.

Covered area 70 square meter

Smoke Volume 4000cuft/min

Continuous injection

time

8mins

Channel 2ch

Packing size 91\*40\*48cm(1PC/CTN)

Weight 43KG