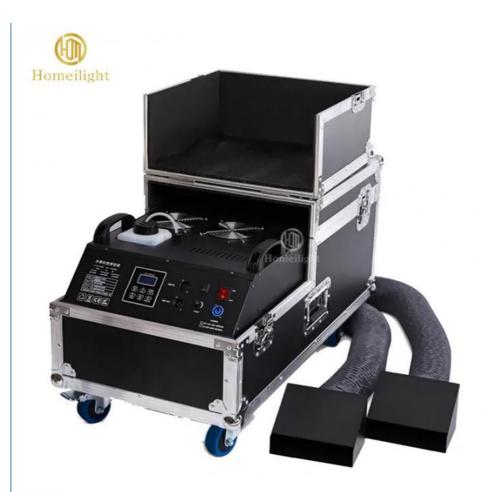

# 3000W DMX512 Water Fog Machine for 70SQM Covered Area CE Rohs Low Liquid Smoke Machine

#### **Product Specification**

• Warranty: 1year

Power: 2000W/3000WVoltage: AC220V-240V

• Customized: Yes

• Current Limiting Insurance: 110V/15A/ 230V/10A

Fuel Consumption: 2.5 Hour/liter
Smoke Volume: 4000cuft/min
Preheating Time: 8mins
Covered Area: 70SQM
Package Size: 91\*40\*48cm
Gross Weight: 43KG
Port: Guanzghou

#### **Product Description**

Model Number HM-3000W

Power consumption 3000W

Fuel consumption 2.5Hours/min

Application disco, bar,stage,wedding,club.

Covered area 70 square meter

Smoke Volume 4000cuft/min

Continuous injection