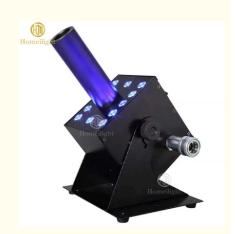

## Hot Sale Led Co2 Smoke Fog Gas Machine Column Rgb 3In1 Dmx Console **Control Jet Machine**

# Hot Sale Led Co2 Smoke Fog Gas Machine Column Rgb 3ln1 Dmx Console Control Jet Machine

### **Product Description**

Power consumption

Jet height

Model Number HM-CO2

Application disco, bar, stage, wedding, club.

250W

8-10M

display color RGB mix