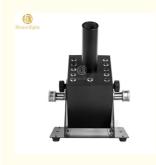

## Hot Sale Led Co2 Smoke Fog Gas Machine Column Rgb 3In1 Dmx Console **Control Jet Machine**

# Hot Sale Led Co2 Smoke Fog Gas Machine Column Rgb 3ln1 Dmx Console Control Jet Machine

### **Product Description**

Power consumption

Jet height

Model Number HM-CO2

Application disco, bar, stage, wedding, club.

250W

8-10M

display color RGB mix