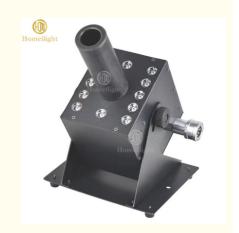

## Hot Sale Led Co2 Smoke Fog Gas Machine Column Rgb 3In1 Dmx Console **Control Jet Machine**

# Hot Sale Led Co2 Smoke Fog Gas Machine Column Rgb 3ln1 Dmx Console Control Jet Machine

### **Product Description**

Power consumption

Jet height

Model Number HM-CO2

Application disco, bar, stage, wedding, club.

250W

8-10M

display color RGB mix