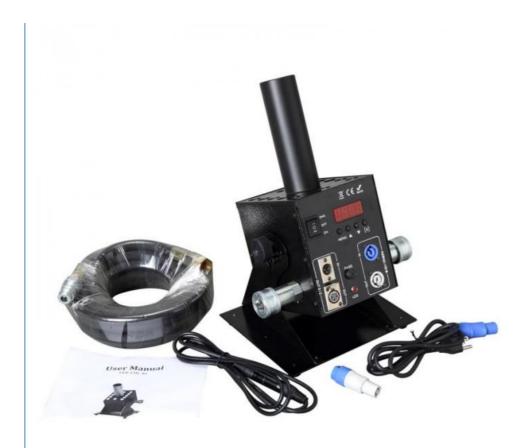

#### **Product Specification**

· Warranty: 1year Power: 250W

AC220V-240V Voltage:

Yes Customized:

• Current Limiting Insurance: 110V/15A/ 230V/10A • Display Color: R/G/B Mixed Color 8-10 Meters • Jet Height: 1400Psi Maximum Pressure: . Control Mode: Manual • Product Weight: 7.5KG Packing Size: 49\*49\*47cm

### **Product Description**

Power consumption

Jet height

Model Number HM-CO2

Application disco, bar, stage, wedding, club.

250W

8-10M

display color RGB mix

Control mode manual

Packing size 50\*50\*50cm(1PC/CTN)

Weight 7.5KG

2nd Floor, No.1 Industrial Street, Yanger Village, Huadu istrict, Guangzhou, China