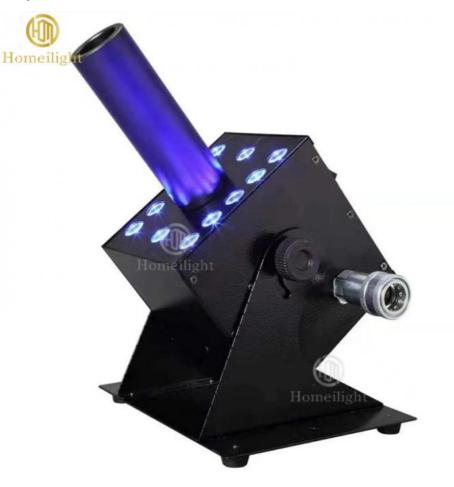

## Hot Sale Led Co2 Smoke Fog Gas Machine Column Rgb 3In1 Dmx Console **Control Jet Machine**

# Hot Sale Led Co2 Smoke Fog Gas Machine Column Rgb 3ln1 Dmx Console Control Jet Machine

### **Product Description**

Power consumption

Jet height

Model Number HM-CO2

Application disco, bar, stage, wedding, club.

250W

8-10M

display color RGB mix