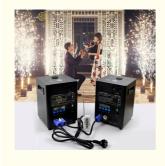

## **Product Description**

600w power

110v/10a,220v6.3a fuse

control model remote control/dmx512

**NET WEIGHT** 5.5kg

20\*17\*24.5cm volume dimension

maximum number of tandem

stations

warranty period 1years

package carton or 1 to 2/4/6flight case