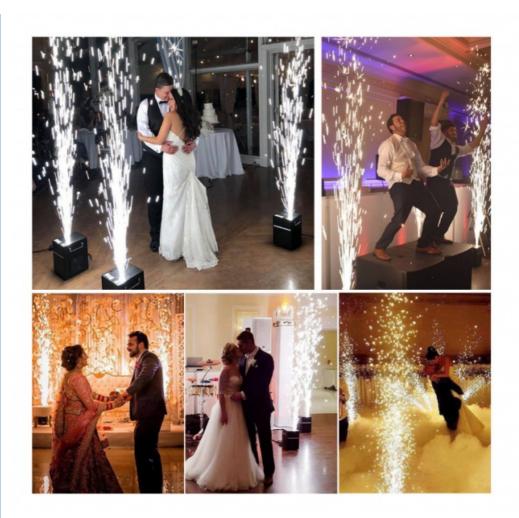

mp Luminous 2000

Efficiency(lm/w):

• Color Rendering Index(Ra): 90 Support Dimmer:

• Lighting Solutions Service: Project Installation

500000 • Lifespan (hours): 500000 • Working Time (hours): • Product Weight kg: 5.5

**Ground Row Lights** • Type:

Input Voltage(V): 100 Lamp Luminous Flux(lm): 2000 • CRI (Ra>): 90 • Working Temperature(°C): -25 - 85 • Working Lifetime(Hour):



### More Images







## **Product Description**

# Dazzling Colorful Party Sparkle Machine Popper Firework Wedding Show **Band Sparkle Machine**

## **Product Description**

600w power

110v/10a,220v6.3a fuse

control model remote control/dmx512

**NET WEIGHT** 5.5kg

20\*17\*24.5cm volume dimension

maximum number of tandem

stations

warranty period 1years

package carton or 1 to 2/4/6flight case















# Guangzhou Hongmei Stage Lighting Co., Ltd







2nd Floor, No.1 Industrial Street, Yanger Village, Huadu istrict, Guangzhou, China