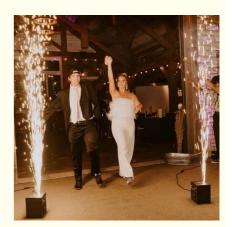

# Dazzling Colorful Party Sparkle Machine Popper Firework Wedding Show **Band Sparkle Machine**

## **Product Description**

600w power

110v/10a,220v6.3a fuse

control model remote control/dmx512

**NET WEIGHT** 5.5kg

20\*17\*24.5cm volume dimension

maximum number of tandem

stations