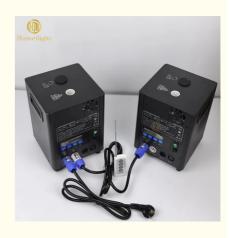

### Specification

power 600w

fuse 110v/10a,220v6.3a

control model remote control/dmx512

NET WEIGHT 5.5kg

volume dimension 20\*17\*24.5cm

maximum number of tandem

stations

-

warranty period 1years

package carton or 1 to 2/4/6flight case