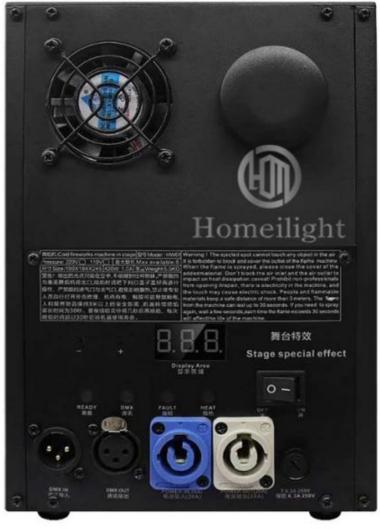

### Specification

power 600w

fuse 110v/10a,220v6.3a

control model remote control/dmx512

NET WEIGHT 5.5kg

volume dimension 20\*17\*24.5cm

maximum number of tandem

stations

-

warranty period 1years

package carton or 1 to 2/4/6flight case