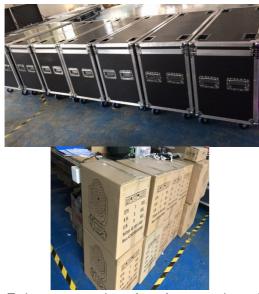

### **Product Description**

Dazzling colorful Party popper firework With Remote Control wedding show band Sparkle Machine

Recommend Products

Product packaging

To better ensure the safety of your goods, professional, environmentally friendly, convenient and efficient packaging services will be provided.