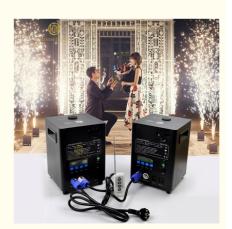

### **Product Description**

Dazzling colorful Party popper firework With Remote Control wedding show band Sparkle Machine

Recommend Products

Product packaging

To better ensure the safety of your goods, professional, environmentally friendly, convenient and efficient packaging services will be provided.