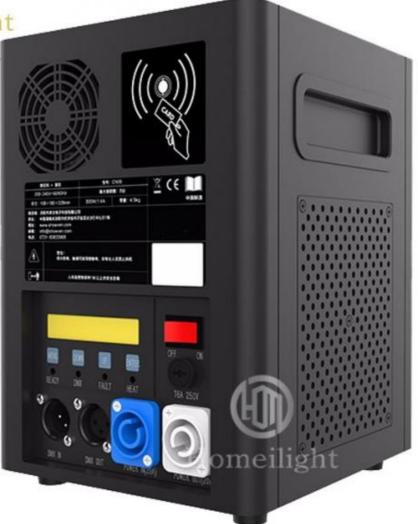

### Specification

power 600w

fuse 110v/10a,220v6.3a

control model remote control/dmx512

NET WEIGHT 5.5kg

volume dimension 20\*17\*24.5cm

maximum number of tandem

stations

-

warranty period 1years

package carton or 1 to 2/4/6flight case