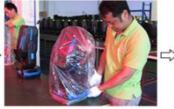

### **Product Description**

Dazzling colorful Party popper firework With Remote Control wedding show band Sparkle Machine

Recommend Products

Product packaging

To better ensure the safety of your goods, professional, environmentally friendly, convenient and efficient packaging services will be provided.