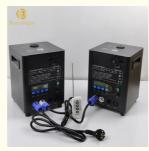

### Specification

power 600w

fuse 110v/10a,220v6.3a

control model remote control/dmx512

NET WEIGHT 5.5kg

volume dimension 20\*17\*24.5cm

maximum number of tandem

stations

-

warranty period 1years

package carton or 1 to 2/4/6flight case