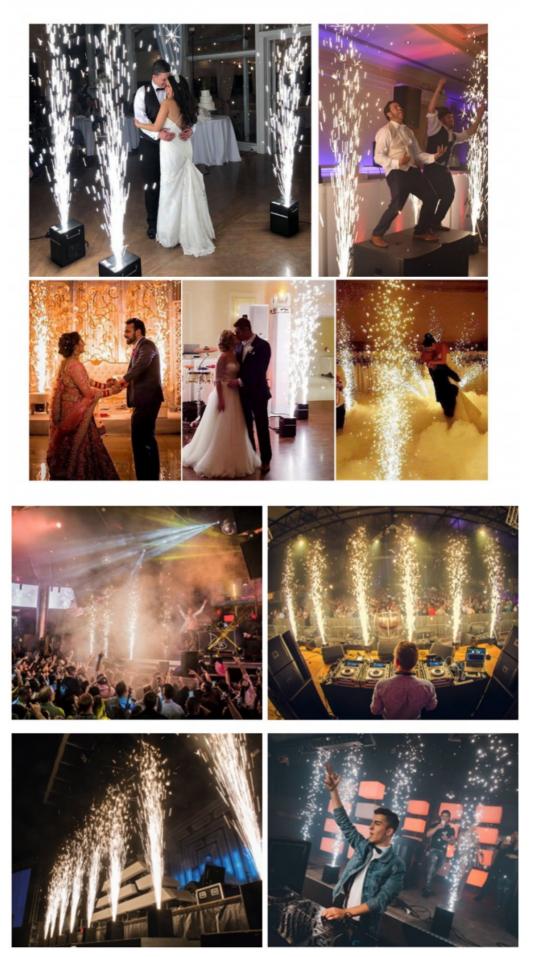

### **Product Description**

Dazzling colorful Party popper firework With Remote Control wedding show band Sparkle Machine

Recommend Products

Product packaging

To better ensure the safety of your goods, professional, environmentally friendly, convenient and efficient packaging services will be provided.