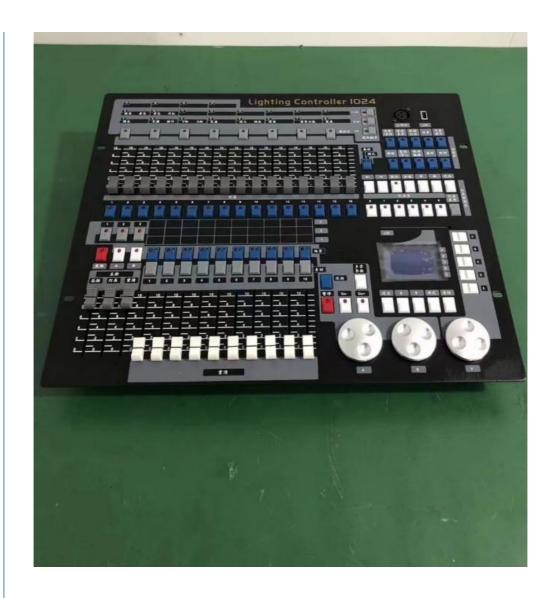

### More Images

Stage equipment system powerful operating systems full function King Kong 1024 Controller

product name

Stage equipment system powerful operating

systems full function King Kong 1024 Controller