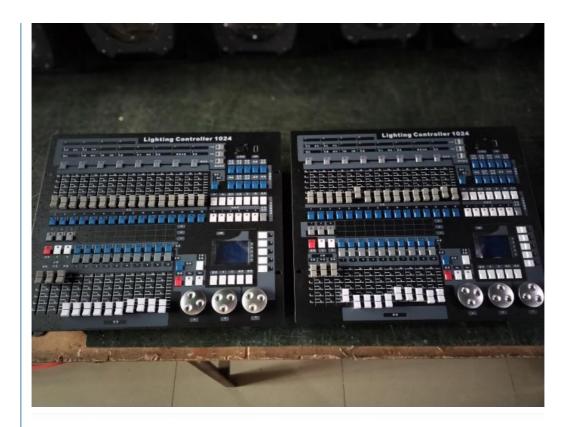

Maximum Power: 240W

Product Name: King Kong 1024 Controller
 Application: Stage Performance

• Brand: Homei

Function: Stage System

Mode: Theater Mode And Playback

### More Images

Stage equipment system powerful operating systems full function King Kong 1024 Controller

product name

Stage equipment system powerful operating

systems full function King Kong 1024 Controller

Product size 49\*42\*11cm

Function Stage control system

Package size 53\*45\*21cm

Product Weight kg 15

Brand Name homei

Application stage, wedding, light show

Warranty(Year) 1-Year