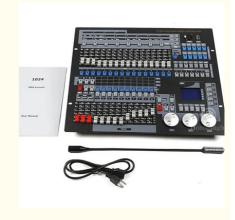

### More Images

Stage equipment system powerful operating systems full function King Kong 1024 Controller

product name

Stage equipment system powerful operating

systems full function King Kong 1024 Controller