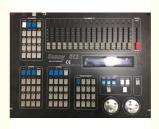

### More Images

Stage equipment system powerful operating systems full function King Kong 1024 Controller

product name

Stage equipment system powerful operating

systems full function King Kong 1024 Controller

Maximum Power: 240W

Product Name: King Kong 1024 Controller
 Application: Stage Performance

• Brand: Homei

Function: Stage System

Mode: Theater Mode And Playback