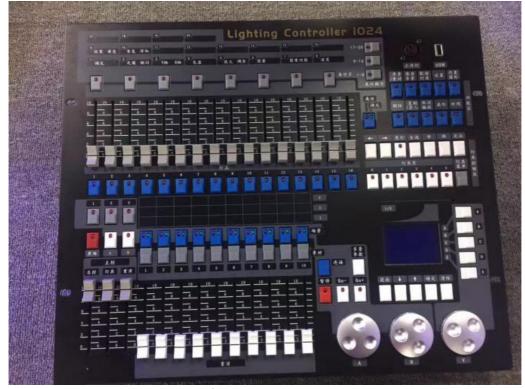

### More Images

Stage equipment system powerful operating systems full function King Kong 1024 Controller

product name

Stage equipment system powerful operating

systems full function King Kong 1024 Controller