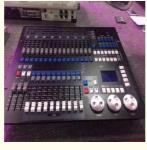

### More Images

Stage equipment system powerful operating systems full function King Kong 1024 Controller

product name

Stage equipment system powerful operating

systems full function King Kong 1024 Controller

Maximum Power: 240W

Product Name: King Kong 1024 Controller
 Application: Stage Performance

• Brand: Homei

Function: Stage System

Mode: Theater Mode And Playback