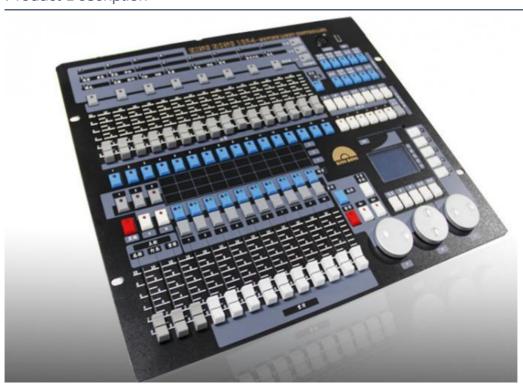

### More Images

Stage equipment system powerful operating systems full function King Kong 1024 Controller

product name

Stage equipment system powerful operating

systems full function King Kong 1024 Controller