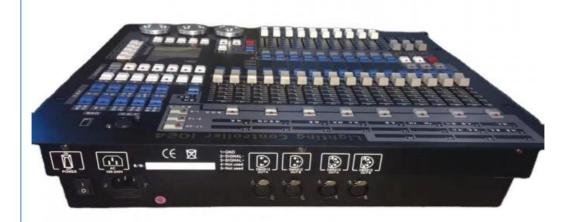

### More Images

Stage equipment system powerful operating systems full function King Kong 1024 Controller

product name

Stage equipment system powerful operating

systems full function King Kong 1024 Controller