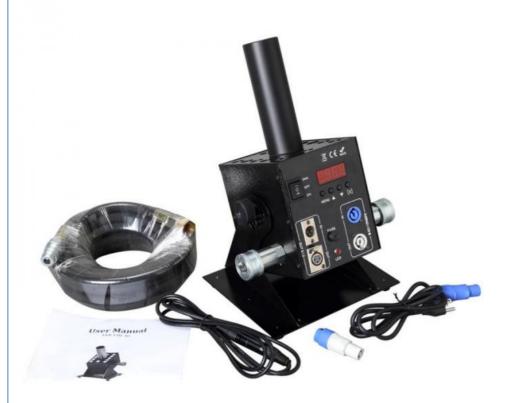

Western Union,paypal

• Supply Ability: 100pieces per day



#### **Product Specification**

Warranty: 1yearPower: 250Voltage: 110-220Customized: Yes

Product Name: CO2 Gas Column Machine

Work Temperature: -10°-20°
Power: 250w
Voltage: 110V/220V

• Display Color: R/G/B Mixed Colored

Jet Height: 8-10m Brand: Homei

• Function: Stage Special Effect Equipment

Warranty Period: 1yearsWeight: 8kg



#### More Images



#### **Product Description**

### Professional High quality stage special effect equipment CO2 gas column machine

## Specification

maximum pressure

Professional High quality stage special effect equipment CO2 product name

gas column machine

250w power

110v-220v voltage

R/G/B mixed color display color

jet height 8-10m

30\*30\*42cm size

warranty period 1years 1400Psi









# Guangzhou Hongmei Stage Lighting Co., Ltd



0086 15920458549





2nd Floor, No.1 Industrial Street, Yanger Village, Huadu istrict, Guangzhou, China