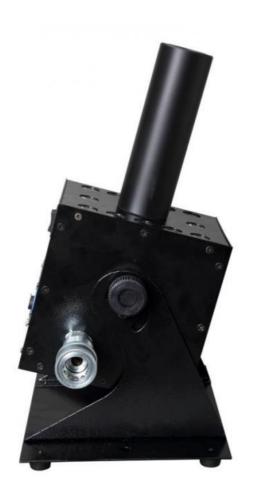

### Professional High quality stage special effect equipment CO2 gas column machine

## Specification

maximum pressure

Professional High quality stage special effect equipment CO2 product name

gas column machine

250w power

110v-220v voltage

R/G/B mixed color display color

jet height 8-10m

30\*30\*42cm size

warranty period 1years 1400Psi