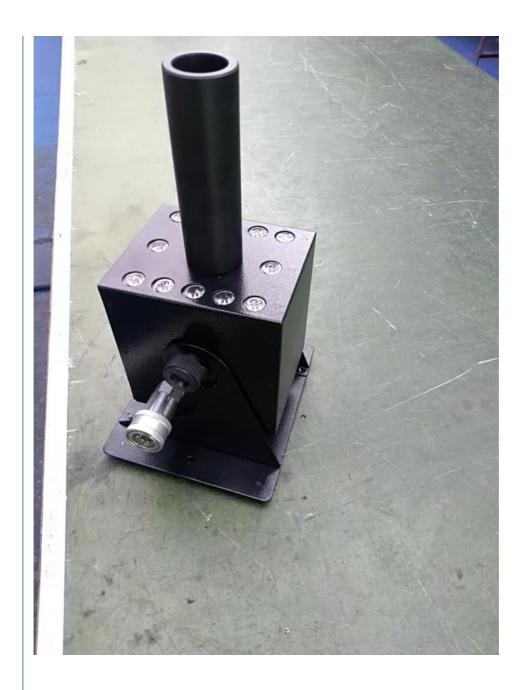

tern Union,paypal

• Supply Ability: 100pieces per day



#### **Product Specification**

Warranty: 1yearPower: 250Voltage: 110-220Customized: Yes

Product Name: CO2 Gas Column Machine

Work Temperature: -10°-20°
Power: 250w
Voltage: 110V/220V

• Display Color: R/G/B Mixed Colored

Jet Height: 8-10m Brand: Homei

• Function: Stage Special Effect Equipment

Warranty Period: 1yearsWeight: 8kg



#### More Images



#### **Product Description**

### Professional High quality stage special effect equipment CO2 gas column machine

## Specification

maximum pressure

Professional High quality stage special effect equipment CO2 product name

gas column machine

250w power

110v-220v voltage

R/G/B mixed color display color

jet height 8-10m

30\*30\*42cm size

warranty period 1years 1400Psi









# Guangzhou Hongmei Stage Lighting Co., Ltd



0086 15920458549





2nd Floor, No.1 Industrial Street, Yanger Village, Huadu istrict, Guangzhou, China