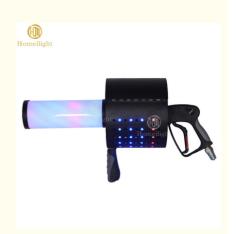

### Professional High quality stage special effect equipment CO2 gas column machine

## Specification

maximum pressure

Professional High quality stage special effect equipment CO2 product name

gas column machine

250w power

110v-220v voltage

R/G/B mixed color display color

jet height 8-10m