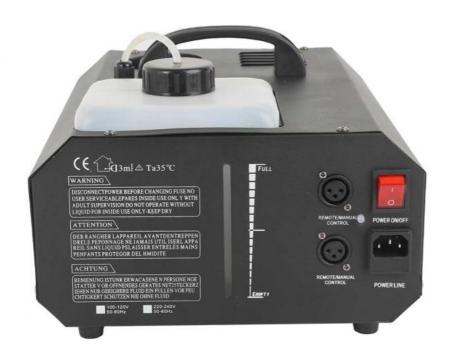

# 1500w Smoke Machine Dmx Low Smoke Lying Laying Effect Fog Machine Stage Lights for Church

**Product Description** 

voltage 100-240v
power 1500w
smoke volume 18000cuft/min

preheating time 8min
distance 8M
pot capacity 2.5L
continuous injection 40s-50s
time