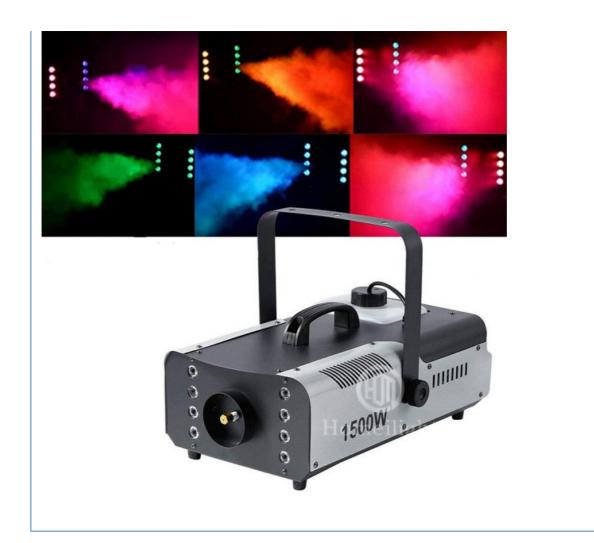

# 1500w Smoke Machine Dmx Low Smoke Lying Laying Effect Fog Machine **Stage Lights for Church**

# 1500w Smoke Machine Dmx Low Smoke Lying Laying Effect Fog Machine Stage Lights for Church

**Product Description** 

voltage 100-240v
power 1500w
smoke volume 18000cuft/min

preheating time 8min
distance 8M
pot capacity 2.5L
continuous injection 40s-50s
time