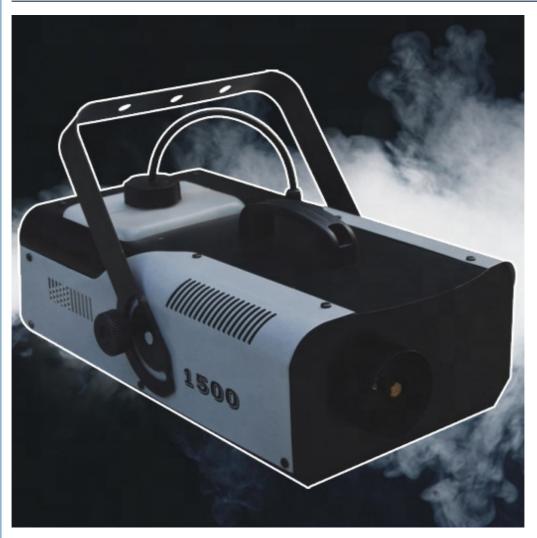

# 1500w Smoke Machine Dmx Low Smoke Lying Laying Effect Fog Machine **Stage Lights for Church**

# 1500w Smoke Machine Dmx Low Smoke Lying Laying Effect Fog Machine Stage Lights for Church

**Product Description** 

voltage 100-240v
power 1500w
smoke volume 18000cuft/min

preheating time 8min
distance 8M
pot capacity 2.5L
continuous injection 40s-50s
time