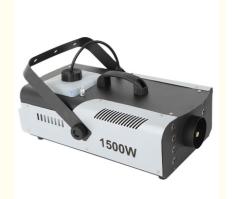

# 1500w Smoke Machine Dmx Low Smoke Lying Laying Effect Fog Machine **Stage Lights for Church**

# 1500w Smoke Machine Dmx Low Smoke Lying Laying Effect Fog Machine Stage Lights for Church

**Product Description** 

voltage 100-240v
power 1500w
smoke volume 18000cuft/min

preheating time 8min
distance 8M
pot capacity 2.5L
continuous injection 40s-50s
time