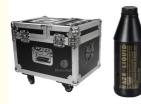

## 600W DMX512 Controlled Remote Stage Haze Fog Machine for Church Performance and Events

#### **Product Specification**

| Power:                                      | 600w                             |
|---------------------------------------------|----------------------------------|
| • Voltage:                                  | AC220V-240V, AC220V-240V 50/60HZ |
| Customized:                                 | Yes                              |
| <ul> <li>Limited Insurence:</li> </ul>      | 5a/250a                          |
| <ul> <li>Tank Capacity:</li> </ul>          | 5L                               |
| <ul> <li>Fan Angle:</li> </ul>              | Adjustable                       |
| <ul> <li>Wind Output Regulation:</li> </ul> | Support                          |
| • DMX512:                                   | SUPPORT                          |
| Controller:                                 | LCD Controller, remote Control   |
| <ul> <li>Packing Size:</li> </ul>           | 51*39*44cm                       |
| Weight:                                     | 33.2kg                           |
|                                             |                                  |