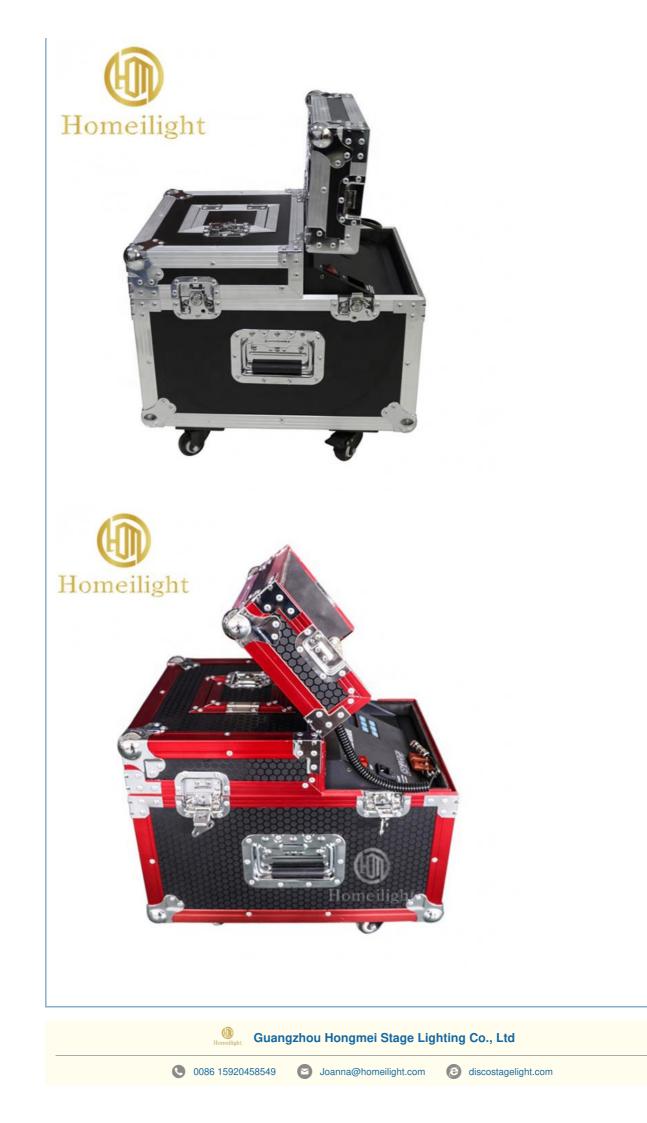

| SUPPORT                          |
| Controller:                                 | LCD Controller, remote Control   |
| <ul> <li>Packing Size:</li> </ul>           | 51*39*44cm                       |
| Weight:                                     | 33.2kg                           |
|                                             |                                  |



#### More Images



### **Product Description**

- •Voltage: AC220V-240V 50/60Hz
- •Current limiting insurance: 5A/250V
- •Power: 600W
- Drum volume: 5MLFan angle: adjustable
- •Output wind adjustment: support
- •DMX512: support
- •Controller: LCD controller LCDcontroller, remote control
- •Package size: 590x50x450mm (with air box packaging)
- Weight: 33.2kg

# 600W Haze Machine 0 Minutes Preheating







2nd Floor, No.1 Industrial Street, Yanger Village, Huadu istrict, Guangzhou, China