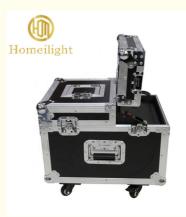

## 600W DMX512 Controlled Remote Stage Haze Fog Machine for Church Performance and Events

#### **Product Specification**

| Power:                                      | 600w                             |
|---------------------------------------------|----------------------------------|
| • Voltage:                                  | AC220V-240V, AC220V-240V 50/60HZ |
| Customized:                                 | Yes                              |
| <ul> <li>Limited Insurence:</li> </ul>      | 5a/250a                          |
| <ul> <li>Tank Capacity:</li> </ul>          | 5L                               |
| <ul> <li>Fan Angle:</li> </ul>              | Adjustable                       |
| <ul> <li>Wind Output Regulation:</li> </ul> | Support                          |
| • DMX512:                                   | SUPPORT                          |
| Controller:                                 | LCD Controller, remote Control   |
| <ul> <li>Packing Size:</li> </ul>           | 51*39*44cm                       |
| Weight:                                     | 33.2kg                           |
|                                             |                                  |