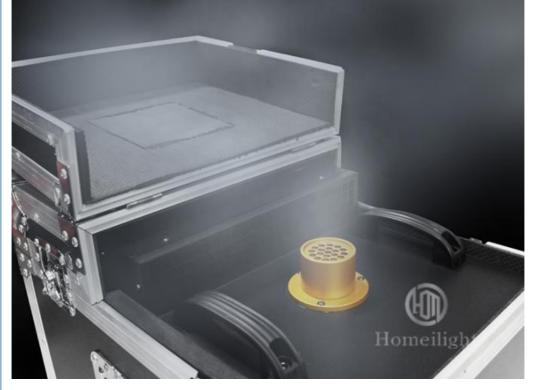

## 600W DMX512 Controlled Remote Stage Haze Fog Machine for Church Performance and Events

# 600W Haze Machine 0 Minutes Preheating

2nd Floor, No.1 Industrial Street, Yanger Village, Huadu istrict, Guangzhou, China