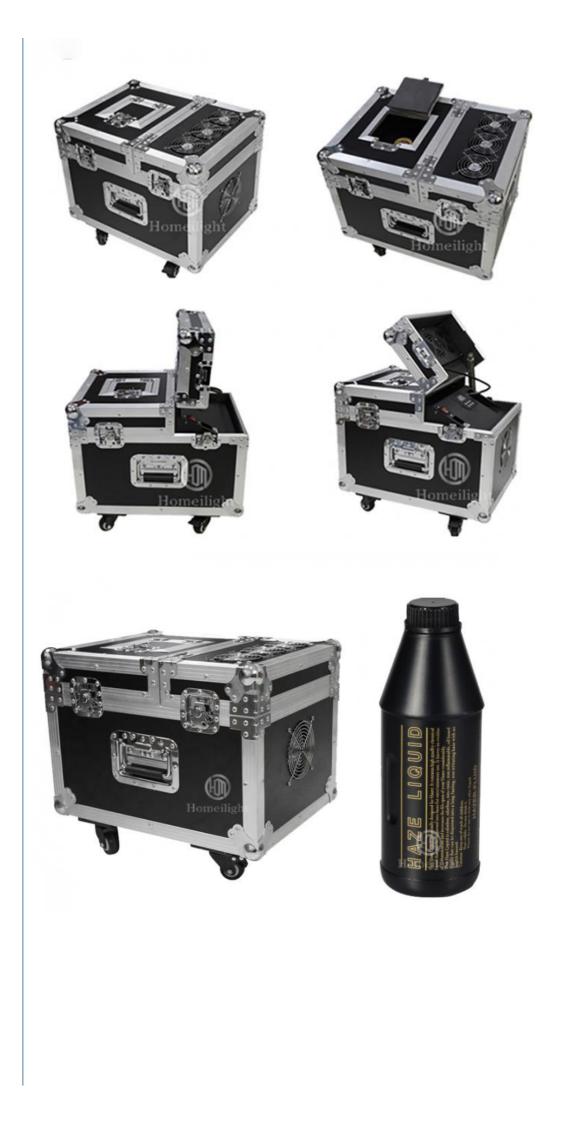

#### **Product Specification**

| Power:                                      | 600w                             |
|---------------------------------------------|----------------------------------|
| • Voltage:                                  | AC220V-240V, AC220V-240V 50/60HZ |
| Customized:                                 | Yes                              |
| <ul> <li>Limited Insurence:</li> </ul>      | 5a/250a                          |
| <ul> <li>Tank Capacity:</li> </ul>          | 5L                               |
| <ul> <li>Fan Angle:</li> </ul>              | Adjustable                       |
| <ul> <li>Wind Output Regulation:</li> </ul> | Support                          |
| • DMX512:                                   | SUPPORT                          |
| Controller:                                 | LCD Controller, remote Control   |
| <ul> <li>Packing Size:</li> </ul>           | 51*39*44cm                       |
| Weight:                                     | 33.2kg                           |
|                                             |                                  |

### **Product Description**

- •Voltage: AC220V-240V 50/60Hz
- •Current limiting insurance: 5A/250V
- •Power: 600W
- Drum volume: 5MLFan angle: adjustable
- •Output wind adjustment: support
- •DMX512: support
- •Controller: LCD controller LCDcontroller, remote control
- •Package size: 590x50x450mm (with air box packaging)
- Weight: 33.2kg