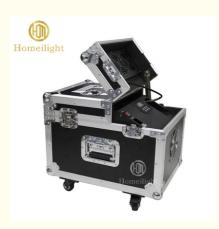

## 600W DMX512 Controlled Remote Stage Haze Fog Machine for Church Performance and Events

#### **Product Specification**

| Power:                                      | 600w                             |
|---------------------------------------------|----------------------------------|
| • Voltage:                                  | AC220V-240V, AC220V-240V 50/60HZ |
| Customized:                                 | Yes                              |
| <ul> <li>Limited Insurence:</li> </ul>      | 5a/250a                          |
| <ul> <li>Tank Capacity:</li> </ul>          | 5L                               |
| <ul> <li>Fan Angle:</li> </ul>              | Adjustable                       |
| <ul> <li>Wind Output Regulation:</li> </ul> | Support                          |
| • DMX512:                                   | SUPPORT                          |
| Controller:                                 | LCD Controller, remote Control   |
| <ul> <li>Packing Size:</li> </ul>           | 51*39*44cm                       |
| Weight:                                     | 33.2kg                           |
|                                             |                                  |