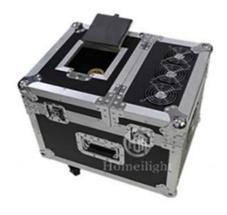

#### **Product Specification**

Warranty: 1yearPower: 600w

Voltage: AC220V-240V, AC220V-240V 50/60HZ

Customized: Yes
Limited Insurence: 5a/250a
Tank Capacity: 5L

Fan Angle: AdjustableWind Output Regulation: SupportDMX512: SUPPORT

Controller: LCD Controller,remote Control

Packing Size: 51\*39\*44cmWeight: 33.2kg