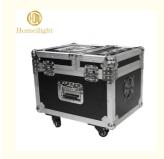

#### **Basic Information**

Place of Origin: Guangdong, China

Brand Name: homei

Certification: CE,CE, ROHS, SGS, TUV

Model Number: HM-M01Minimum Order Quantity: 2 pieces

Packaging Details: flightcase/cartoonDelivery Time: 5-8 works day

#### **Product Specification**

Warranty: 1yearPower: 600w

Voltage: AC220V-240V, AC220V-240V 50/60HZ

Customized: Yes
Limited Insurence: 5a/250a
Tank Capacity: 5L

Fan Angle: AdjustableWind Output Regulation: SupportDMX512: SUPPORT

Controller: LCD Controller,remote Control

Packing Size: 51\*39\*44cmWeight: 33.2kg