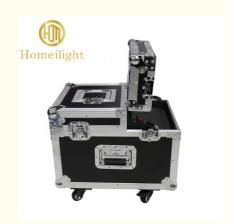

#### **Basic Information**

Place of Origin: Guangdong, China

Brand Name: homei

Certification: CE,CE, ROHS, SGS, TUV

Model Number: HM-M01Minimum Order Quantity: 2 pieces

Packaging Details: flightcase/cartoonDelivery Time: 5-8 works day

#### **Product Specification**

Warranty: 1yearPower: 600w

Voltage: AC220V-240V, AC220V-240V 50/60HZ

Customized: Yes
Limited Insurence: 5a/250a
Tank Capacity: 5L

Fan Angle: AdjustableWind Output Regulation: SupportDMX512: SUPPORT

Controller: LCD Controller,remote Control

Packing Size: 51\*39\*44cmWeight: 33.2kg