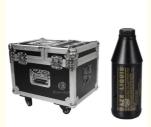

#### **Product Specification**

Warranty: 1yearPower: 600w

Voltage: AC220V-240V, AC220V-240V 50/60HZ

Customized: Yes
Limited Insurence: 5a/250a
Tank Capacity: 5L

Fan Angle: AdjustableWind Output Regulation: SupportDMX512: SUPPORT