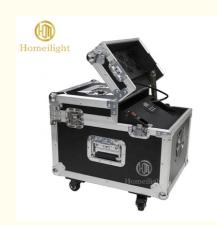

#### **Basic Information**

Place of Origin: Guangdong, China

Brand Name: homei

Certification: CE,CE, ROHS, SGS, TUV

Model Number: HM-M01Minimum Order Quantity: 2 pieces

Packaging Details: flightcase/cartoonDelivery Time: 5-8 works day

#### **Product Specification**

Warranty: 1yearPower: 600w

Voltage: AC220V-240V, AC220V-240V 50/60HZ

Customized: Yes
Limited Insurence: 5a/250a
Tank Capacity: 5L

Fan Angle: AdjustableWind Output Regulation: SupportDMX512: SUPPORT

Controller: LCD Controller,remote Control

Packing Size: 51\*39\*44cmWeight: 33.2kg