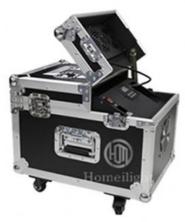

#### **Product Specification**

Warranty: 1yearPower: 600w

Voltage: AC220V-240V, AC220V-240V 50/60HZ

Customized: Yes
Limited Insurence: 5a/250a
Tank Capacity: 5L

Fan Angle: AdjustableWind Output Regulation: SupportDMX512: SUPPORT

Controller: LCD Controller,remote Control

Packing Size: 51\*39\*44cmWeight: 33.2kg