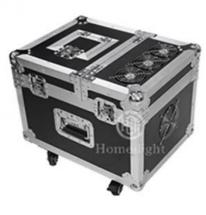

#### **Basic Information**

Place of Origin: Guangdong, China

Brand Name: homei

Certification: CE,CE, ROHS, SGS, TUV

Model Number: HM-M01Minimum Order Quantity: 2 pieces

Packaging Details: flightcase/cartoonDelivery Time: 5-8 works day

Controller: LCD Controller,remote Control

Packing Size: 51\*39\*44cmWeight: 33.2kg