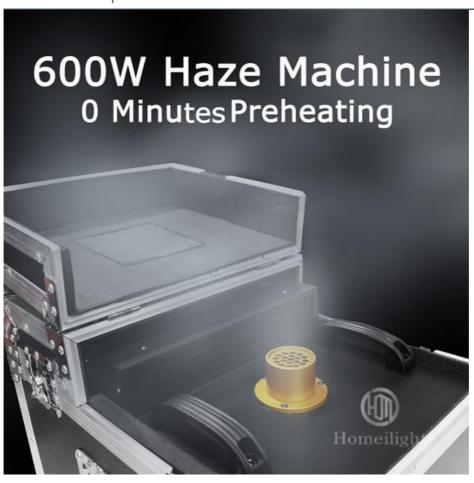

# High Quality 600w 900W Dual Haze Machine Fog Machine Smoke

### High Quality 600w 900W Dual Haze Machine Fog Machine Smoke Machine

#### **Product Specification**

Warranty: 1yearPower: 600w

Voltage: AC220V-240V, AC220V-240V 50/60HZ

Customized: Yes
Limited Insurence: 5a/250a
Tank Capacity: 5L

Fan Angle: AdjustableWind Output Regulation: SupportDMX512: SUPPORT