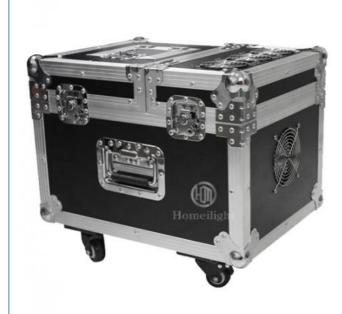

#### **Product Specification**

Warranty: 1yearPower: 600w

Voltage: AC220V-240V, AC220V-240V 50/60HZ

Customized: Yes
Limited Insurence: 5a/250a
Tank Capacity: 5L

Fan Angle: AdjustableWind Output Regulation: SupportDMX512: SUPPORT

Controller: LCD Controller,remote Control

Packing Size: 51\*39\*44cmWeight: 33.2kg