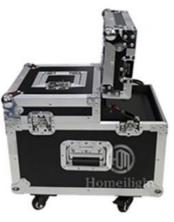

#### **Product Specification**

Warranty: 1yearPower: 600w

Voltage: AC220V-240V, AC220V-240V 50/60HZ

Customized: Yes
Limited Insurence: 5a/250a
Tank Capacity: 5L

Fan Angle: AdjustableWind Output Regulation: SupportDMX512: SUPPORT

Controller: LCD Controller,remote Control

Packing Size: 51\*39\*44cmWeight: 33.2kg