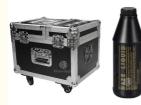

## Stage Lighting Effect Fog Smoking Haze Machine with LCD Controller

#### **Product Specification**

| <ul> <li>Warranty:</li> </ul>               | 1year                            |
|---------------------------------------------|----------------------------------|
| • Power:                                    | 600w                             |
| • Voltage:                                  | AC220V-240V, AC220V-240V 50/60HZ |
| Customized:                                 | Yes                              |
| <ul> <li>Limited Insurence:</li> </ul>      | 5a/250a                          |
| <ul> <li>Tank Capacity:</li> </ul>          | 5L                               |
| • Fan Angle:                                | Adjustable                       |
| <ul> <li>Wind Output Regulation:</li> </ul> | Support                          |
| • DMX512:                                   | SUPPORT                          |
| Controller:                                 | LCD Controller, remote Control   |
| <ul> <li>Packing Size:</li> </ul>           | 51*39*44cm                       |
| Weight:                                     | 33.2kg                           |
|                                             |                                  |

## Product Description

- •Voltage: AC220V-240V 50/60Hz
- •Current limiting insurance: 5A/250V
- •Power: 600W
- •Drum volume: 5ML
- Fan angle: adjustableOutput wind adjustment: support
- •DMX512: support
- •Controller: LCD controller LCDcontroller, remote control
- •Package size: 590x50x450mm (with air box packaging)
- •Weight: 33.2kg