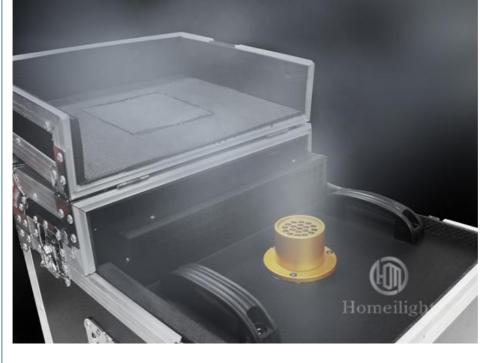

## Stage Lighting Effect Fog Smoking Haze Machine with LCD Controller

# 600W Haze Machine 0 Minutes Preheating