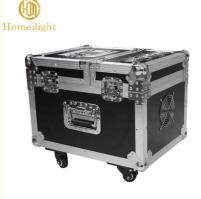

## Stage Lighting Effect Fog Smoking Haze Machine with LCD Controller

### **Basic Information**

- Place of Origin:
- Brand Name:
- Certification:
- Model Number:
- Minimum Order Quantity: 2
- Packaging Details: c
- Delivery Time:
- Payment Terms:
- Supply Ability:
- HM-M01 2 pieces carton/flightcase
- 5-7 working day

#### **Product Specification**

| <ul> <li>Warranty:</li> </ul>               | 1year                            |
|---------------------------------------------|----------------------------------|
| • Power:                                    | 600w                             |
| • Voltage:                                  | AC220V-240V, AC220V-240V 50/60HZ |
| Customized:                                 | Yes                              |
| <ul> <li>Limited Insurence:</li> </ul>      | 5a/250a                          |
| <ul> <li>Tank Capacity:</li> </ul>          | 5L                               |
| • Fan Angle:                                | Adjustable                       |
| <ul> <li>Wind Output Regulation:</li> </ul> | Support                          |
| • DMX512:                                   | SUPPORT                          |
| Controller:                                 | LCD Controller, remote Control   |
| <ul> <li>Packing Size:</li> </ul>           | 51*39*44cm                       |
| Weight:                                     | 33.2kg                           |
|                                             |                                  |