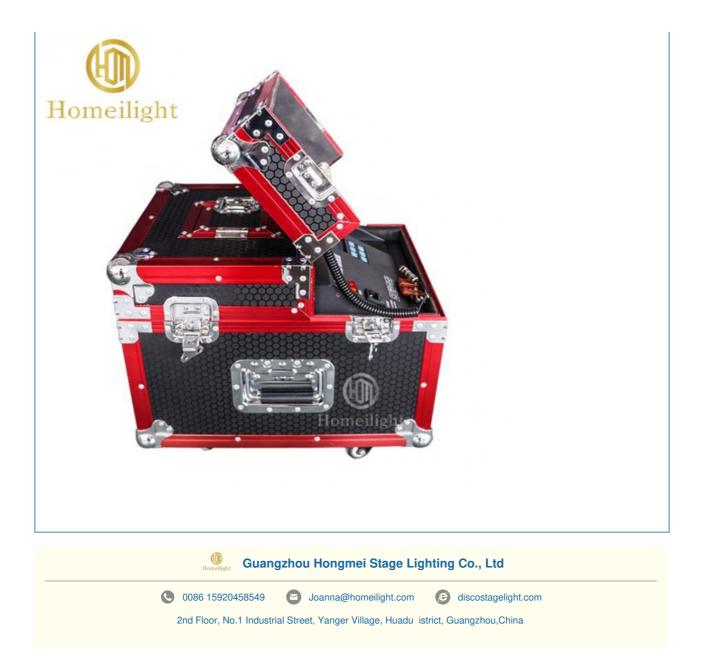

#### **Product Specification**

| <ul> <li>Warranty:</li> </ul>               | 1year                            |
|---------------------------------------------|----------------------------------|
| • Power:                                    | 600w                             |
| • Voltage:                                  | AC220V-240V, AC220V-240V 50/60HZ |
| Customized:                                 | Yes                              |
| <ul> <li>Limited Insurence:</li> </ul>      | 5a/250a                          |
| <ul> <li>Tank Capacity:</li> </ul>          | 5L                               |
| • Fan Angle:                                | Adjustable                       |
| <ul> <li>Wind Output Regulation:</li> </ul> | Support                          |
| • DMX512:                                   | SUPPORT                          |
| Controller:                                 | LCD Controller, remote Control   |
| <ul> <li>Packing Size:</li> </ul>           | 51*39*44cm                       |
| Weight:                                     | 33.2kg                           |
|                                             |                                  |

## Product Description

- •Voltage: AC220V-240V 50/60Hz
- •Current limiting insurance: 5A/250V
- •Power: 600W
- •Drum volume: 5ML
- Fan angle: adjustableOutput wind adjustment: support
- •DMX512: support
- •Controller: LCD controller LCDcontroller, remote control
- •Package size: 590x50x450mm (with air box packaging)
- •Weight: 33.2kg