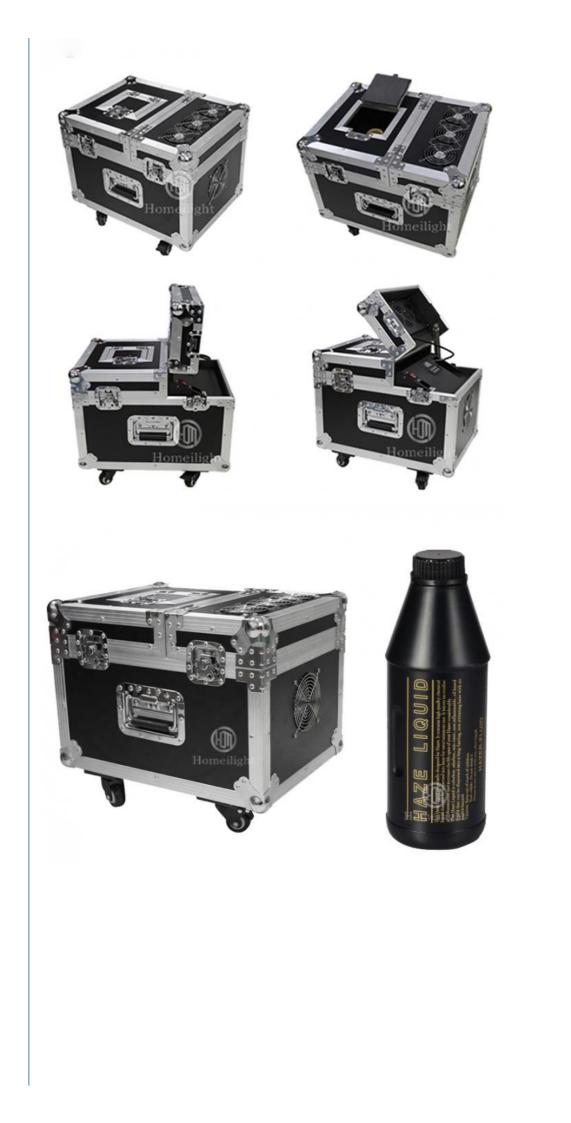

#### **Product Specification**

| <ul> <li>Warranty:</li> </ul>               | 1year                            |
|---------------------------------------------|----------------------------------|
| • Power:                                    | 600w                             |
| • Voltage:                                  | AC220V-240V, AC220V-240V 50/60HZ |
| Customized:                                 | Yes                              |
| <ul> <li>Limited Insurence:</li> </ul>      | 5a/250a                          |
| <ul> <li>Tank Capacity:</li> </ul>          | 5L                               |
| • Fan Angle:                                | Adjustable                       |
| <ul> <li>Wind Output Regulation:</li> </ul> | Support                          |
| • DMX512:                                   | SUPPORT                          |
| Controller:                                 | LCD Controller, remote Control   |
| <ul> <li>Packing Size:</li> </ul>           | 51*39*44cm                       |
| Weight:                                     | 33.2kg                           |
|                                             |                                  |

## Product Description

- •Voltage: AC220V-240V 50/60Hz
- •Current limiting insurance: 5A/250V
- •Power: 600W
- •Drum volume: 5ML
- Fan angle: adjustableOutput wind adjustment: support
- •DMX512: support
- •Controller: LCD controller LCDcontroller, remote control
- •Package size: 590x50x450mm (with air box packaging)
- •Weight: 33.2kg