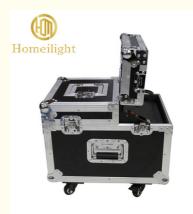

## Stage Lighting Effect Fog Smoking Haze Machine with LCD Controller

### **Basic Information**

- Place of Origin:
- Brand Name:
- Certification:
- Model Number:
- Minimum Order Quantity: 2
- Packaging Details: c
- Delivery Time:
- Payment Terms:
- Supply Ability:
- HM-M01 2 pieces carton/flightcase
- 5-7 working day

#### **Product Specification**

| <ul> <li>Warranty:</li> </ul>               | 1year                            |
|---------------------------------------------|----------------------------------|
| • Power:                                    | 600w                             |
| • Voltage:                                  | AC220V-240V, AC220V-240V 50/60HZ |
| Customized:                                 | Yes                              |
| <ul> <li>Limited Insurence:</li> </ul>      | 5a/250a                          |
| <ul> <li>Tank Capacity:</li> </ul>          | 5L                               |
| • Fan Angle:                                | Adjustable                       |
| <ul> <li>Wind Output Regulation:</li> </ul> | Support                          |
| • DMX512:                                   | SUPPORT                          |
| Controller:                                 | LCD Controller, remote Control   |
| <ul> <li>Packing Size:</li> </ul>           | 51*39*44cm                       |
| Weight:                                     | 33.2kg                           |
|                                             |                                  |