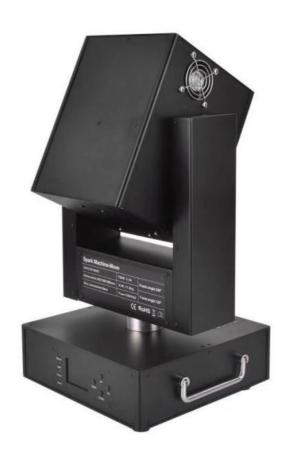

### 100V 220V Stage Sparklers Machine DJ Party Moving Head Spark Stage Effect **Machine**

# **Sparkle Machine DJ Party Moving Head Spark Stage Effect Machine for Wedding Event**

**Products Description** 