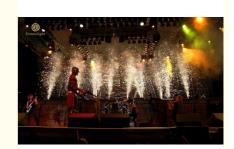

### 100V 220V Stage Sparklers Machine DJ Party Moving Head Spark Stage Effect **Machine**

# **Sparkle Machine DJ Party Moving Head Spark Stage Effect Machine for Wedding Event**

**Products Description** 