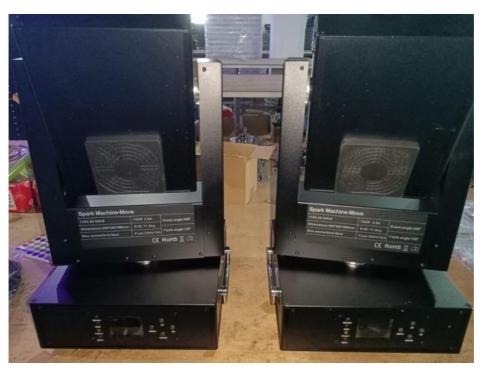

# **Sparkle Machine DJ Party Moving Head Spark Stage Effect Machine for Wedding Event**

**Products Description** 