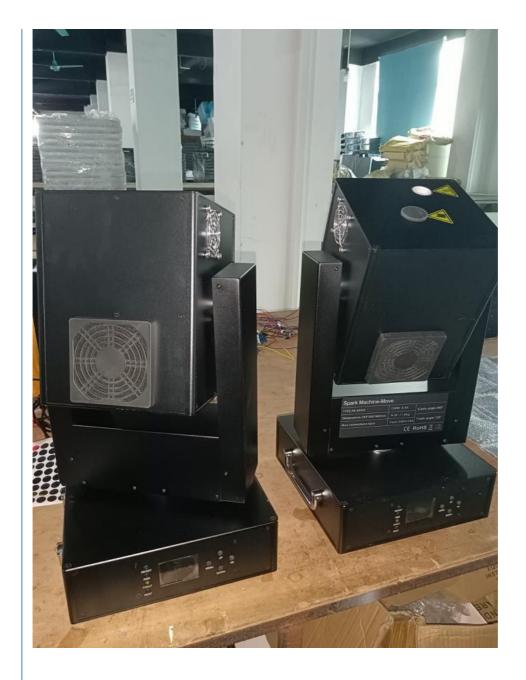

HM-SM Minimum Order Quantity: 2 pieces

flightcase/cartoon Packaging Details: . Delivery Time: 5-8 works day

Payment Terms: T/T, Western Union, paypal

Supply Ability: 100pieces per day



#### **Product Specification**

• Color Temperature(CCT): 4100K (Neutral White)

Lamp Luminous

Efficiency(lm/w):

• Color Rendering Index(Ra): 98 Support Dimmer:

• Lighting Solutions Service: 24 Hours Online Service

5000000 • Lifespan (hours): • Working Time (hours): 5000000

• Product Weight kg:

**Projection Lights** • Type: 100V 220V Input Voltage(V): Lamp Luminous Flux(lm): 50000 • CRI (Ra>): 98 • Working Temperature(°C): -25 - 85



#### More Images



Working Lifetime(Hour):

# **Sparkle Machine DJ Party Moving Head Spark Stage Effect Machine for Wedding Event**

**Products Description** 









### Guangzhou Hongmei Stage Lighting Co., Ltd



0086 15920458549





2nd Floor, No.1 Industrial Street, Yanger Village, Huadu istrict, Guangzhou, China