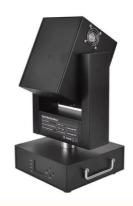

## 750w 360 Moving Head Cold Spark Firework Machine Sparkle Machine for Stage

### More Images

for more products please visit us on discostagelight.com

750w 360 Moving Head Cold Spark Firework Machine Sparkle Machine for Stage