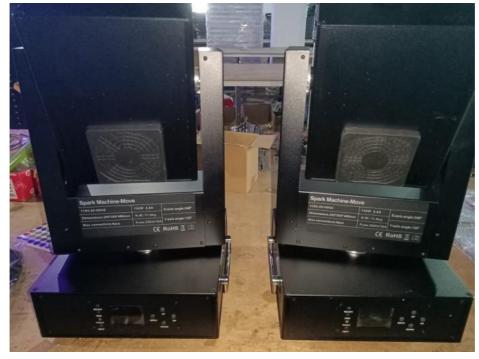

## 750w 360 Moving Head Cold Spark Firework Machine Sparkle Machine for Stage

### More Images

for more products please visit us on discostagelight.com

750w 360 Moving Head Cold Spark Firework Machine Sparkle Machine for Stage