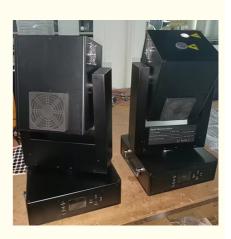

## 750w 360 Moving Head Cold Spark Firework Machine Sparkle Machine for Stage

### More Images

for more products please visit us on discostagelight.com

750w 360 Moving Head Cold Spark Firework Machine Sparkle Machine for Stage