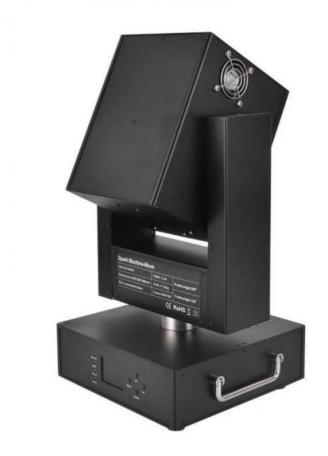

## 750w 360 Moving Head Cold Spark Firework Machine Sparkle Machine for Stage

### More Images

for more products please visit us on discostagelight.com

750w 360 Moving Head Cold Spark Firework Machine Sparkle Machine for Stage