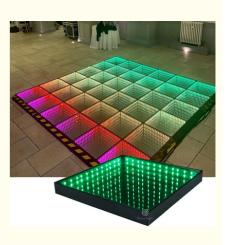

# Wholesale RGB LED Dance Floor LED 3D Mirror Abyss Dance Floor 3D DJ Stage Lighting Floor For Stage Show Event

## **Products Description**

| Products Name     | Wholesale RGB LED Dance Floor LED 3D Mirror Abyss Dance<br>Floor 3D DJ Stage Lighting Floor For Stage Show Event |
|-------------------|------------------------------------------------------------------------------------------------------------------|
| Model Number      | HM-LF05                                                                                                          |
| Power consumption | 20W                                                                                                              |
| Led Qty           | 48/96pcs RGB 3in1 SMD 5050 leds                                                                                  |
| Application       | disco, bar,stage,wedding,club.                                                                                   |
| Maximum power     | 20W                                                                                                              |
| Brightness        | high brightness                                                                                                  |
| Program           | 30pcs, you can put 80pcs different you want                                                                      |
| Panel material    | tempered glass                                                                                                   |
| Base material     | high strength thick iron plate                                                                                   |
| Control mode      | DMX512, online control,automatix,SD card,sound active,master-slave                                               |
| Protection lever  | IP55                                                                                                             |
| Channel           | 8CH                                                                                                              |
| Size              | 50*50*7cm/100*100*6cm                                                                                            |
| Weight            | 10/40KG                                                                                                          |