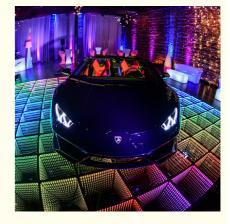

# Wholesale RGB LED Dance Floor LED 3D Mirror Abyss Dance Floor 3D DJ Stage Lighting Floor For Stage Show Event

## **Products Description**

| Products Name     | Wholesale RGB LED Dance Floor LED 3D Mirror Abyss Dance<br>Floor 3D DJ Stage Lighting Floor For Stage Show Event |
|-------------------|------------------------------------------------------------------------------------------------------------------|
| Model Number      | HM-LF05                                                                                                          |
| Power consumption | 20W                                                                                                              |
| Led Qty           | 48/96pcs RGB 3in1 SMD 5050 leds                                                                                  |
| Application       | disco, bar,stage,wedding,club.                                                                                   |
| Maximum power     | 20W                                                                                                              |
| Brightness        | high brightness                                                                                                  |
| Program           | 30pcs, you can put 80pcs different you want                                                                      |
| Panel material    | tempered glass                                                                                                   |
| Base material     | high strength thick iron plate                                                                                   |
| Control mode      | DMX512, online control,automatix,SD card,sound active,master-slave                                               |
| Protection lever  | IP55                                                                                                             |
| Channel           | 8CH                                                                                                              |
| Size              | 50*50*7cm/100*100*6cm                                                                                            |
| Weight            | 10/40KG                                                                                                          |