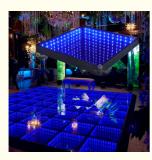

# Wholesale RGB LED Dance Floor LED 3D Mirror Abyss Dance Floor 3D DJ Stage Lighting Floor For Stage Show Event

## **Products Description**

| Products Name     | Wholesale RGB LED Dance Floor LED 3D Mirror Abyss Dance<br>Floor 3D DJ Stage Lighting Floor For Stage Show Event |
|-------------------|------------------------------------------------------------------------------------------------------------------|
| Model Number      | HM-LF05                                                                                                          |
| Power consumption | 20W                                                                                                              |
| Led Qty           | 48/96pcs RGB 3in1 SMD 5050 leds                                                                                  |
| Application       | disco, bar,stage,wedding,club.                                                                                   |
| Maximum power     | 20W                                                                                                              |
| Brightness        | high brightness                                                                                                  |
| Program           | 30pcs, you can put 80pcs different you want                                                                      |
| Panel material    | tempered glass                                                                                                   |
| Base material     | high strength thick iron plate                                                                                   |
| Control mode      | DMX512, online control,automatix,SD card,sound active,master-slave                                               |
| Protection lever  | IP55                                                                                                             |
| Channel           | 8CH                                                                                                              |
| Size              | 50*50*7cm/100*100*6cm                                                                                            |
| Weight            | 10/40KG                                                                                                          |