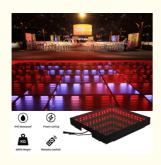

### Popular wedding disco party abyss 3D mirror dance floor portable dancing tiles 3D dancefloor

## **Products Description**

| Products Name     | Popular wedding disco party abyss 3D mirror dance floor portable dancing tiles 3D dancefloor |
|-------------------|----------------------------------------------------------------------------------------------|
| Model Number      | HM-LF05                                                                                      |
| Power consumption | 20W                                                                                          |
| Led Qty           | 48/96pcs RGB 3in1 SMD 5050 leds                                                              |
| Application       | disco, bar,stage,wedding,club.                                                               |
| Maximum power     | 20W                                                                                          |
| Brightness        | high brightness                                                                              |
| Program           | 30pcs, you can put 80pcs different you want                                                  |
| Panel material    | tempered glass                                                                               |
| Base material     | high strength thick iron plate                                                               |
| Control mode      | DMX512, online control,automatix,SD card,sound active,master-slave                           |
| Protection lever  | IP55                                                                                         |
| Channel           | 8CH                                                                                          |
| Size              | 50*50*7cm/100*100*6cm                                                                        |
| Weight            | 10/40KG                                                                                      |