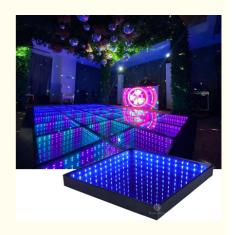

### Popular wedding disco party abyss 3D mirror dance floor portable dancing tiles 3D dancefloor

## **Products Description**

| Products Name     | Popular wedding disco party abyss 3D mirror dance floor portable dancing tiles 3D dancefloor |
|-------------------|----------------------------------------------------------------------------------------------|
| Model Number      | HM-LF05                                                                                      |
| Power consumption | 20W                                                                                          |
| Led Qty           | 48/96pcs RGB 3in1 SMD 5050 leds                                                              |
| Application       | disco, bar,stage,wedding,club.                                                               |
| Maximum power     | 20W                                                                                          |
| Brightness        | high brightness                                                                              |
| Program           | 30pcs, you can put 80pcs different you want                                                  |
| Panel material    | tempered glass                                                                               |
| Base material     | high strength thick iron plate                                                               |
| Control mode      | DMX512, online control,automatix,SD card,sound active,master-slave                           |
| Protection lever  | IP55                                                                                         |
| Channel           | 8CH                                                                                          |
| Size              | 50*50*7cm/100*100*6cm                                                                        |
| Weight            | 10/40KG                                                                                      |