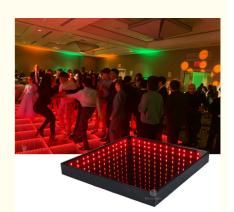

### Popular wedding disco party abyss 3D mirror dance floor portable dancing tiles 3D dancefloor

## **Products Description**

| Products Name     | Popular wedding disco party abyss 3D mirror dance floor portable dancing tiles 3D dancefloor |
|-------------------|----------------------------------------------------------------------------------------------|
| Model Number      | HM-LF05                                                                                      |
| Power consumption | 20W                                                                                          |
| Led Qty           | 48/96pcs RGB 3in1 SMD 5050 leds                                                              |
| Application       | disco, bar,stage,wedding,club.                                                               |
| Maximum power     | 20W                                                                                          |
| Brightness        | high brightness                                                                              |
| Program           | 30pcs, you can put 80pcs different you want                                                  |
| Panel material    | tempered glass                                                                               |
| Base material     | high strength thick iron plate                                                               |
| Control mode      | DMX512, online control,automatix,SD card,sound active,master-slave                           |
| Protection lever  | IP55                                                                                         |
| Channel           | 8CH                                                                                          |
| Size              | 50*50*7cm/100*100*6cm                                                                        |
| Weight            | 10/40KG                                                                                      |