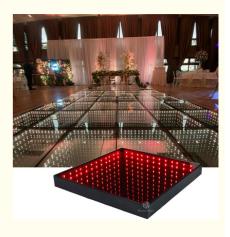

## LED new 3D mirror abyss dance floor for wedding party disco

## **Products Description**

| Products Name     | LED new 3D mirror abyss dance floor for wedding party disco        |
|-------------------|--------------------------------------------------------------------|
| Model Number      | HM-LF05                                                            |
| Power consumption | 20W                                                                |
| Led Qty           | 48/96pcs RGB 3in1 SMD 5050 leds                                    |
| Application       | disco, bar,stage,wedding,club.                                     |
| Maximum power     | 20W                                                                |
| Brightness        | high brightness                                                    |
| Program           | 30pcs, you can put 80pcs different you want                        |
| Panel material    | tempered glass                                                     |
| Base material     | high strength thick iron plate                                     |
| Control mode      | DMX512, online control,automatix,SD card,sound active,master-slave |
| Protection lever  | IP55                                                               |
| Channel           | 8CH                                                                |
| Size              | 50*50*7cm/100*100*6cm                                              |
| Weight            | 10/40KG                                                            |