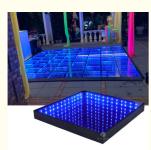

## LED new 3D mirror abyss dance floor for wedding party disco

## **Products Description**

| Products Name     | LED new 3D mirror abyss dance floor for wedding party disco        |
|-------------------|--------------------------------------------------------------------|
| Model Number      | HM-LF05                                                            |
| Power consumption | 20W                                                                |
| Led Qty           | 48/96pcs RGB 3in1 SMD 5050 leds                                    |
| Application       | disco, bar,stage,wedding,club.                                     |
| Maximum power     | 20W                                                                |
| Brightness        | high brightness                                                    |
| Program           | 30pcs, you can put 80pcs different you want                        |
| Panel material    | tempered glass                                                     |
| Base material     | high strength thick iron plate                                     |
| Control mode      | DMX512, online control,automatix,SD card,sound active,master-slave |
| Protection lever  | IP55                                                               |
| Channel           | 8CH                                                                |
| Size              | 50*50*7cm/100*100*6cm                                              |
| Weight            | 10/40KG                                                            |