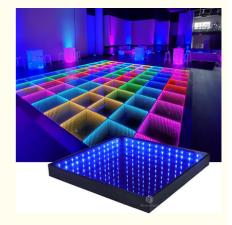

## LED new 3D mirror abyss dance floor for wedding party disco

## **Products Description**

| Products Name     | LED new 3D mirror abyss dance floor for wedding party disco        |
|-------------------|--------------------------------------------------------------------|
| Model Number      | HM-LF05                                                            |
| Power consumption | 20W                                                                |
| Led Qty           | 48/96pcs RGB 3in1 SMD 5050 leds                                    |
| Application       | disco, bar,stage,wedding,club.                                     |
| Maximum power     | 20W                                                                |
| Brightness        | high brightness                                                    |
| Program           | 30pcs, you can put 80pcs different you want                        |
| Panel material    | tempered glass                                                     |
| Base material     | high strength thick iron plate                                     |
| Control mode      | DMX512, online control,automatix,SD card,sound active,master-slave |
| Protection lever  | IP55                                                               |
| Channel           | 8CH                                                                |
| Size              | 50*50*7cm/100*100*6cm                                              |
| Weight            | 10/40KG                                                            |