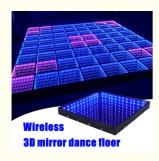

## 3D Infinity mirror dancefloor portable piste de dance wedding dj party dance floor panels

### **Products Description**

| Products Name     | 3D Infinity mirror dancefloor portable piste de dance wedding dj<br>party dance floor panels |
|-------------------|----------------------------------------------------------------------------------------------|
| Model Number      | HM-LF05                                                                                      |
| Power consumption | 20W                                                                                          |
| Led Qty           | 48/96pcs RGB 3in1 SMD 5050 leds                                                              |
| Application       | disco, bar,stage,wedding,club.                                                               |
| Maximum power     | 20W                                                                                          |
| Brightness        | high brightness                                                                              |
| Program           | 30pcs, you can put 80pcs different you want                                                  |
| Panel material    | tempered glass                                                                               |
| Base material     | high strength thick iron plate                                                               |
| Control mode      | DMX512, online control,automatix,SD card,sound active,master-slave                           |
| Protection lever  | IP55                                                                                         |
| Channel           | 8CH                                                                                          |
| Size              | 50*50*7cm/100*100*6cm                                                                        |
| Weight            | 10/40KG                                                                                      |