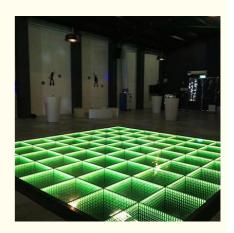

## 3D Infinity mirror dancefloor portable piste de dance wedding dj party dance floor panels

### **Products Description**

| Products Name     | 3D Infinity mirror dancefloor portable piste de dance wedding dj<br>party dance floor panels |
|-------------------|----------------------------------------------------------------------------------------------|
| Model Number      | HM-LF05                                                                                      |
| Power consumption | 20W                                                                                          |
| Led Qty           | 48/96pcs RGB 3in1 SMD 5050 leds                                                              |
| Application       | disco, bar,stage,wedding,club.                                                               |
| Maximum power     | 20W                                                                                          |
| Brightness        | high brightness                                                                              |
| Program           | 30pcs, you can put 80pcs different you want                                                  |
| Panel material    | tempered glass                                                                               |
| Base material     | high strength thick iron plate                                                               |
| Control mode      | DMX512, online control,automatix,SD card,sound active,master-slave                           |
| Protection lever  | IP55                                                                                         |
| Channel           | 8CH                                                                                          |
| Size              | 50*50*7cm/100*100*6cm                                                                        |
| Weight            | 10/40KG                                                                                      |