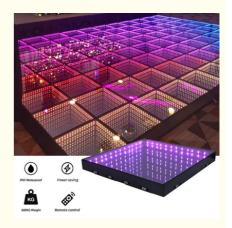

## 3D Infinity mirror dancefloor portable piste de dance wedding dj party dance floor panels

### **Products Description**

| Products Name     | 3D Infinity mirror dancefloor portable piste de dance wedding dj<br>party dance floor panels |
|-------------------|----------------------------------------------------------------------------------------------|
| Model Number      | HM-LF05                                                                                      |
| Power consumption | 20W                                                                                          |
| Led Qty           | 48/96pcs RGB 3in1 SMD 5050 leds                                                              |
| Application       | disco, bar,stage,wedding,club.                                                               |
| Maximum power     | 20W                                                                                          |
| Brightness        | high brightness                                                                              |
| Program           | 30pcs, you can put 80pcs different you want                                                  |
| Panel material    | tempered glass                                                                               |
| Base material     | high strength thick iron plate                                                               |
| Control mode      | DMX512, online control,automatix,SD card,sound active,master-slave                           |
| Protection lever  | IP55                                                                                         |
| Channel           | 8CH                                                                                          |
| Size              | 50*50*7cm/100*100*6cm                                                                        |
| Weight            | 10/40KG                                                                                      |