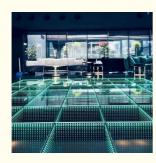

# Guangzhou 3D infinity mirror dance floor for UK party wedding

## **Products Description**

| Products Name     | Guangzhou 3D infinity mirror dance floor for UK party wedding      |
|-------------------|--------------------------------------------------------------------|
| Model Number      | HM-LF05                                                            |
| Power consumption | 20W                                                                |
| Led Qty           | 48/96pcs RGB 3in1 SMD 5050 leds                                    |
| Application       | disco, bar,stage,wedding,club.                                     |
| Maximum power     | 20W                                                                |
| Brightness        | high brightness                                                    |
| Program           | 30pcs, you can put 80pcs different you want                        |
| Panel material    | tempered glass                                                     |
| Base material     | high strength thick iron plate                                     |
| Control mode      | DMX512, online control,automatix,SD card,sound active,master-slave |
| Protection lever  | IP55                                                               |
| Channel           | 8CH                                                                |
| Size              | 50*50*7cm/100*100*6cm                                              |
| Weight            | 10/40KG                                                            |