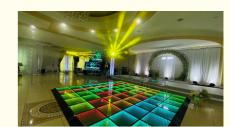

# Guangzhou 3D infinity mirror dance floor for UK party wedding

## **Products Description**

| Products Name     | Guangzhou 3D infinity mirror dance floor for UK party wedding      |
|-------------------|--------------------------------------------------------------------|
| Model Number      | HM-LF05                                                            |
| Power consumption | 20W                                                                |
| Led Qty           | 48/96pcs RGB 3in1 SMD 5050 leds                                    |
| Application       | disco, bar,stage,wedding,club.                                     |
| Maximum power     | 20W                                                                |
| Brightness        | high brightness                                                    |
| Program           | 30pcs, you can put 80pcs different you want                        |
| Panel material    | tempered glass                                                     |
| Base material     | high strength thick iron plate                                     |
| Control mode      | DMX512, online control,automatix,SD card,sound active,master-slave |
| Protection lever  | IP55                                                               |
| Channel           | 8CH                                                                |
| Size              | 50*50*7cm/100*100*6cm                                              |
| Weight            | 10/40KG                                                            |