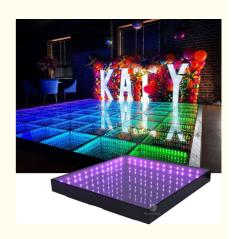

# Guangzhou 3D infinity mirror dance floor for UK party wedding

## **Products Description**

| Products Name     | Guangzhou 3D infinity mirror dance floor for UK party wedding      |
|-------------------|--------------------------------------------------------------------|
| Model Number      | HM-LF05                                                            |
| Power consumption | 20W                                                                |
| Led Qty           | 48/96pcs RGB 3in1 SMD 5050 leds                                    |
| Application       | disco, bar,stage,wedding,club.                                     |
| Maximum power     | 20W                                                                |
| Brightness        | high brightness                                                    |
| Program           | 30pcs, you can put 80pcs different you want                        |
| Panel material    | tempered glass                                                     |
| Base material     | high strength thick iron plate                                     |
| Control mode      | DMX512, online control,automatix,SD card,sound active,master-slave |
| Protection lever  | IP55                                                               |
| Channel           | 8CH                                                                |
| Size              | 50*50*7cm/100*100*6cm                                              |
| Weight            | 10/40KG                                                            |