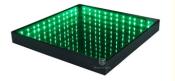

# Guangzhou 3D infinity mirror dance floor for UK party wedding

## **Products Description**

| Products Name     | Guangzhou 3D infinity mirror dance floor for UK party wedding      |
|-------------------|--------------------------------------------------------------------|
| Model Number      | HM-LF05                                                            |
| Power consumption | 20W                                                                |
| Led Qty           | 48/96pcs RGB 3in1 SMD 5050 leds                                    |
| Application       | disco, bar,stage,wedding,club.                                     |
| Maximum power     | 20W                                                                |
| Brightness        | high brightness                                                    |
| Program           | 30pcs, you can put 80pcs different you want                        |
| Panel material    | tempered glass                                                     |
| Base material     | high strength thick iron plate                                     |
| Control mode      | DMX512, online control,automatix,SD card,sound active,master-slave |
| Protection lever  | IP55                                                               |
| Channel           | 8CH                                                                |
| Size              | 50*50*7cm/100*100*6cm                                              |
| Weight            | 10/40KG                                                            |