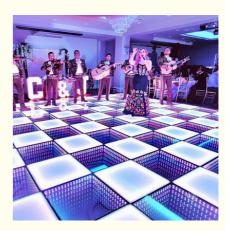

## night club DJ T-shows digital dance floor 50x50cm 3D abyss mirror dance floor

# **Products Description**

| Products Name     | night club DJ T-shows digital dance floor 50x50cm 3D abyss mirror dance floor |
|-------------------|-------------------------------------------------------------------------------|
| Model Number      | HM-LF05                                                                       |
| Power consumption | 20W                                                                           |
| Led Qty           | 48/96pcs RGB 3in1 SMD 5050 leds                                               |
| Application       | disco, bar,stage,wedding,club.                                                |
| Maximum power     | 20W                                                                           |
| Brightness        | high brightness                                                               |
| Program           | 30pcs, you can put 80pcs different you want                                   |
| Panel material    | tempered glass                                                                |
| Base material     | high strength thick iron plate                                                |
| Control mode      | DMX512, online control,automatix,SD card,sound active,master-slave            |
| Protection lever  | IP55                                                                          |
| Channel           | 8CH                                                                           |
| Size              | 50*50*7cm/100*100*6cm                                                         |
| Weight            | 10/40KG                                                                       |