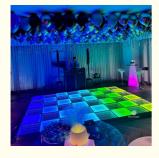

## night club DJ T-shows digital dance floor 50x50cm 3D abyss mirror dance floor

# **Products Description**

| Products Name     | night club DJ T-shows digital dance floor 50x50cm 3D abyss mirror dance floor |
|-------------------|-------------------------------------------------------------------------------|
| Model Number      | HM-LF05                                                                       |
| Power consumption | 20W                                                                           |
| Led Qty           | 48/96pcs RGB 3in1 SMD 5050 leds                                               |
| Application       | disco, bar,stage,wedding,club.                                                |
| Maximum power     | 20W                                                                           |
| Brightness        | high brightness                                                               |
| Program           | 30pcs, you can put 80pcs different you want                                   |
| Panel material    | tempered glass                                                                |
| Base material     | high strength thick iron plate                                                |
| Control mode      | DMX512, online control,automatix,SD card,sound active,master-slave            |
| Protection lever  | IP55                                                                          |
| Channel           | 8CH                                                                           |
| Size              | 50*50*7cm/100*100*6cm                                                         |
| Weight            | 10/40KG                                                                       |