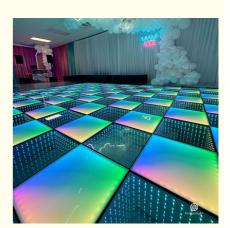

## night club DJ T-shows digital dance floor 50x50cm 3D abyss mirror dance floor

# **Products Description**

| Products Name     | night club DJ T-shows digital dance floor 50x50cm 3D abyss mirror dance floor |
|-------------------|-------------------------------------------------------------------------------|
| Model Number      | HM-LF05                                                                       |
| Power consumption | 20W                                                                           |
| Led Qty           | 48/96pcs RGB 3in1 SMD 5050 leds                                               |
| Application       | disco, bar,stage,wedding,club.                                                |
| Maximum power     | 20W                                                                           |
| Brightness        | high brightness                                                               |
| Program           | 30pcs, you can put 80pcs different you want                                   |
| Panel material    | tempered glass                                                                |
| Base material     | high strength thick iron plate                                                |
| Control mode      | DMX512, online control,automatix,SD card,sound active,master-slave            |
| Protection lever  | IP55                                                                          |
| Channel           | 8CH                                                                           |
| Size              | 50*50*7cm/100*100*6cm                                                         |
| Weight            | 10/40KG                                                                       |