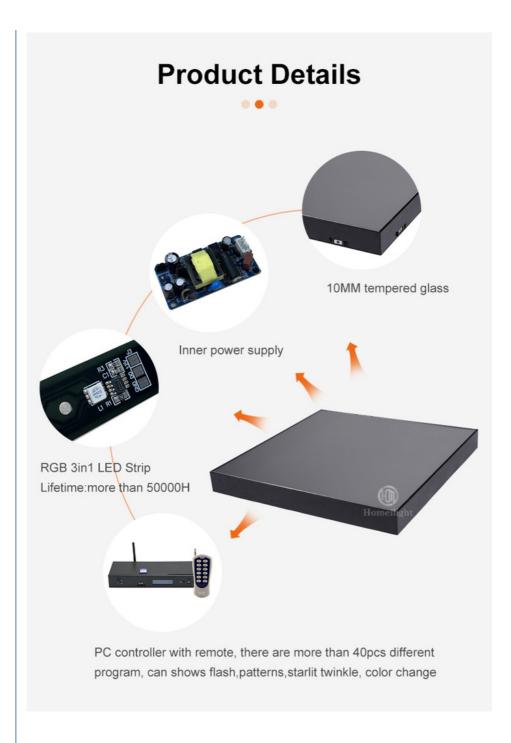

### **Products Description**

|                     | Homei lighting infinity fast set up dj lights waterproof outdoor use 3D mirror<br>starry starlit LED dance floor |
|---------------------|------------------------------------------------------------------------------------------------------------------|
| Model Number        | HM-LF05-2                                                                                                        |
| Power consumption   | 15W                                                                                                              |
| Led Qty             | 48pcs RGB 3IN1+ golden leds                                                                                      |
| Application         | disco, bar,stage,wedding,club                                                                                    |
| Output voltage      | DC 12V                                                                                                           |
| Brightness          | high brightness                                                                                                  |
| Program             | 30pcs, you can put 80pcs different you want                                                                      |
| Panel material      | tempered glass                                                                                                   |
| Base material       | high strength thick iron plate                                                                                   |
| Control mode        | DMX512, all on, automatic, SD card, sound active                                                                 |
| Protection<br>lever | IP55                                                                                                             |
| Channel             | всн                                                                                                              |
| Size                | 50*50*7cm                                                                                                        |
| Weight              | 10KG                                                                                                             |

Let us introduce this item for you:

- 1. This dance floor can show different videos, flash, words, starlit twinkling and color change. It can also be programmed all kind of flash, words, patterns you like by our software with your computer.
- 2. we have two version with waterproof wired,no problem for juice,beer fall on the floor. magnetic connection, one second one panel, fast install.
- 3. suitable for weddings, parties, nightclubs, events and so on.
- 4. Controller function:DMX512,SD card,All on,Automatic,Sound,PC, remote,can be reprogrammed.

### **Remote Control**

Program Increase Red Color

Blue Color

Add Speed -Strobe -

Our controller function is DMX 512,SD card, all on, automatic, sound active,PC control, remote control can be programmed

Program Reduce