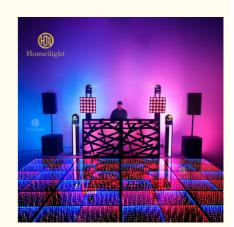

### Homei lighting infinity fast set up dj lights waterproof outdoor use 3D mirror starry starlit LED dance floor

Let us introduce this item for you:

- 1. This dance floor can show different videos, flash, words, starlit twinkling and color change. It can also be programmed all kind of flash, words, patterns you like by our software with your computer.
- 2. we have two version with waterproof wired,no problem for juice,beer fall on the floor. magnetic connection, one second one panel, fast install.
- 3. suitable for weddings, parties, nightclubs, events and so on.
- 4. Controller function:DMX512,SD card,All on,Automatic,Sound,PC, remote,can be reprogrammed.

Application: Party, Club, disco, Wedding, stage

Light Source: LEDWarranty(Year): 1-Year

• Usage: Indoor/outdoor

Tube Chip Color: RGB Maximum Power: 15W

Voltage: AC90-240V.50-60hz