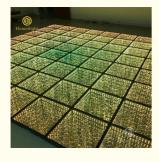

### Homei lighting infinity fast set up dj lights waterproof outdoor use 3D mirror starry starlit LED dance floor

Let us introduce this item for you:

- 1. This dance floor can show different videos, flash, words, starlit twinkling and color change. It can also be programmed all kind of flash, words, patterns you like by our software with your computer.
- 2. we have two version with waterproof wired,no problem for juice,beer fall on the floor. magnetic connection, one second one panel, fast install.
- 3. suitable for weddings, parties, nightclubs, events and so on.
- 4. Controller function:DMX512,SD card,All on,Automatic,Sound,PC, remote,can be reprogrammed.