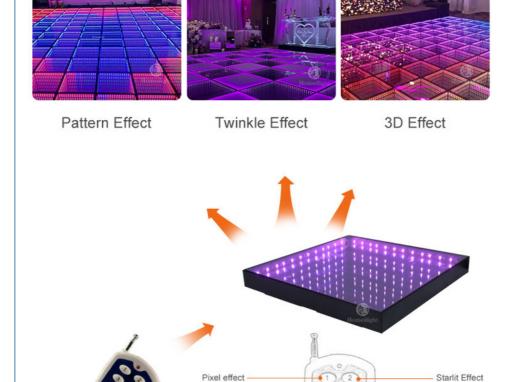

Let us introduce this item for you:

- 1. This dance floor can show different videos, flash, words, starlit twinkling and color change. It can also be programmed all kind of flash, words, patterns you like by our software with your computer.
- 2. we have two version with waterproof wired,no problem for juice,beer fall on the floor. magnetic connection, one second one panel, fast install.
- 3. suitable for weddings, parties, nightclubs, events and so on.
- 4. Controller function:DMX512,SD card,All on,Automatic,Sound,PC, remote,can be reprogrammed.

### **Remote Control**

Program Increase Red Color

Blue Color

Add Speed -Strobe -

Our controller function is DMX 512,SD card, all on, automatic, sound active,PC control, remote control can be programmed

Program Reduce