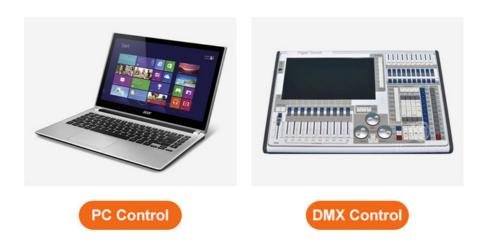

### **Control Method**

### **Remote Control**

Program Increase Red Color

Blue Color

Add Speed -Strobe -

Our controller function is DMX 512,SD card, all on, automatic, sound active,PC control, remote control can be programmed

Program Reduce