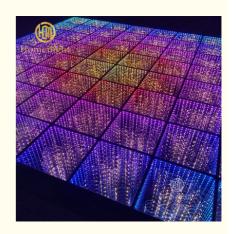

### Homei lighting infinity fast set up dj lights waterproof outdoor use 3D mirror starry starlit LED dance floor

Let us introduce this item for you:

- 1. This dance floor can show different videos, flash, words, starlit twinkling and color change. It can also be programmed all kind of flash, words, patterns you like by our software with your computer.
- 2. we have two version with waterproof wired,no problem for juice,beer fall on the floor. magnetic connection, one second one panel, fast install.
- 3. suitable for weddings, parties, nightclubs, events and so on.
- 4. Controller function:DMX512,SD card,All on,Automatic,Sound,PC, remote,can be reprogrammed.