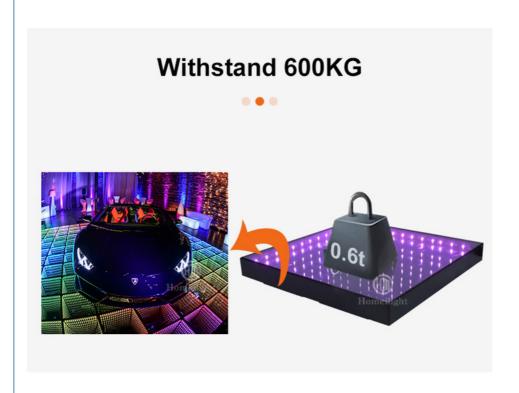

### **Products Description**

|                     | Homei lighting infinity fast set up dj lights waterproof outdoor use 3D mirror<br>starry starlit LED dance floor |
|---------------------|------------------------------------------------------------------------------------------------------------------|
| Model Number        | HM-LF05-2                                                                                                        |
| Power consumption   | 15W                                                                                                              |
| Led Qty             | 48pcs RGB 3IN1+ golden leds                                                                                      |
| Application         | disco, bar,stage,wedding,club                                                                                    |
| Output voltage      | DC 12V                                                                                                           |
| Brightness          | high brightness                                                                                                  |
| Program             | 30pcs, you can put 80pcs different you want                                                                      |
| Panel material      | tempered glass                                                                                                   |
| Base material       | high strength thick iron plate                                                                                   |
| Control mode        | DMX512, all on, automatic, SD card, sound active                                                                 |
| Protection<br>lever | IP55                                                                                                             |
| Channel             | всн                                                                                                              |
| Size                | 50*50*7cm                                                                                                        |
| Weight              | 10KG                                                                                                             |