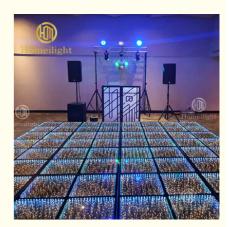

# Car exhibition panels LED stage mirror glass 3D starry dance floor wedding

## Car exhibition panels LED stage mirror glass 3D starry dance floor wedding

## **Products Description**

| Products Name        | Car exhibition panels LED stage mirror glass 3D starry dance floor wedding |
|----------------------|----------------------------------------------------------------------------|
| Model Number         | HM-LF05-2                                                                  |
| Power<br>consumption | 15W                                                                        |
| Led Qty              | 48pcs RGB 3IN1+ golden leds                                                |
| Application          | disco, bar,stage,wedding,club                                              |
| Output voltage       | DC 12V                                                                     |
| Brightness           | high brightness                                                            |
| Program              | 30pcs, you can put 80pcs different you want                                |
| Panel material       | tempered glass                                                             |
| Base material        | high strength thick iron plate                                             |
| Control mode         | DMX512, all on, automatic, SD card, sound active                           |
| Protection lever     | IP55                                                                       |
| Channel              | всн                                                                        |
| Size                 | 50*50*7cm                                                                  |
| Weight               | 10KG                                                                       |
|                      |                                                                            |