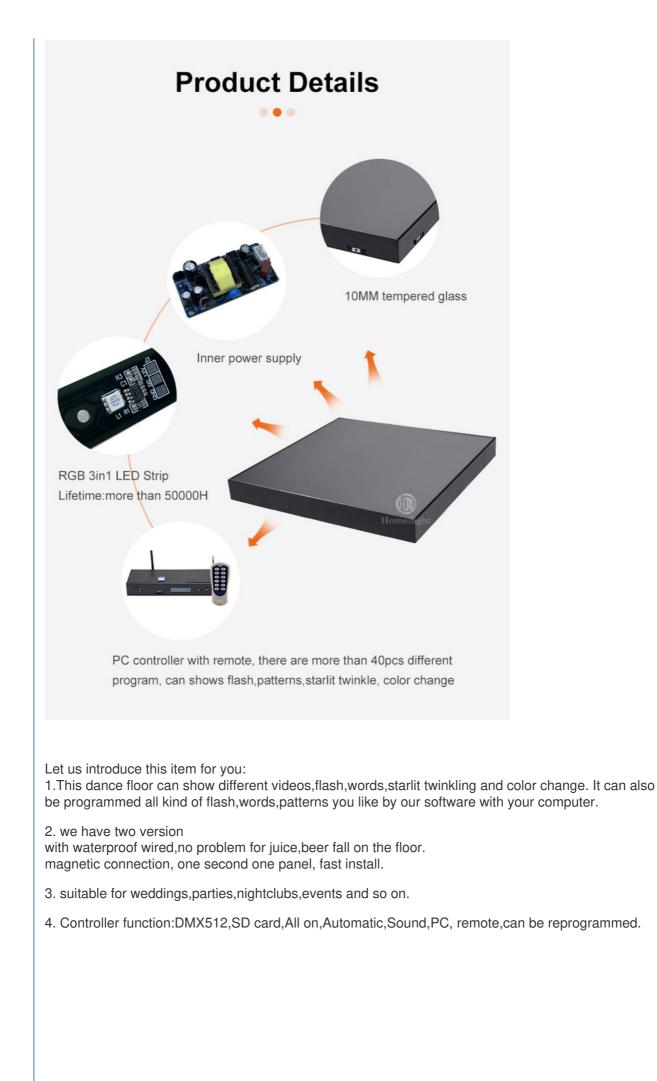

#### **Product Specification**

- Color Temperature(CCT): 5000K (Daylight)
- Type:
- Input Voltage(V):
- Lamp Luminous Flux(Im):
- Emitting Color:
- Application:
- Light Source:
- Warranty(Year):
- Usage:
- Tube Chip Color:
- Maximum Power:
- Voltage:
- LED SMD:
- LED Qty:
- Channel:
- Projection Lights DC 12V 1500 Golden Party, Club,disco, Wedding,stage LED 1-Year Indoor/outdoor RGB 15W AC90-240V.50-60hz 5050 LED

48pcs+100 Gold Starry Led

8CH

## **Products Description**

| Products Name        | Car exhibition panels LED stage mirror glass 3D starry dance floor wedding |
|----------------------|----------------------------------------------------------------------------|
| Model Number         | HM-LF05-2                                                                  |
| Power<br>consumption | 15W                                                                        |
| Led Qty              | 48pcs RGB 3IN1+ golden leds                                                |
| Application          | disco, bar,stage,wedding,club                                              |
| Output voltage       | DC 12V                                                                     |
| Brightness           | high brightness                                                            |
| Program              | 30pcs, you can put 80pcs different you want                                |
| Panel material       | tempered glass                                                             |
| Base material        | high strength thick iron plate                                             |
| Control mode         | DMX512, all on, automatic, SD card, sound active                           |
| Protection lever     | IP55                                                                       |
| Channel              | всн                                                                        |
| Size                 | 50*50*7cm                                                                  |
| Weight               | 10KG                                                                       |
|                      |                                                                            |

Our controller function is DMX 512,SD card, all on, automatic, sound active,PC control, remote control can be programmed