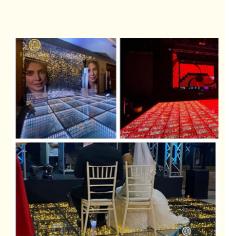

# Car exhibition panels LED stage mirror glass 3D starry dance floor wedding

## Car exhibition panels LED stage mirror glass 3D starry dance floor wedding

## **Products Description**

| Products Name        | Car exhibition panels LED stage mirror glass 3D starry dance floor wedding |
|----------------------|----------------------------------------------------------------------------|
| Model Number         | HM-LF05-2                                                                  |
| Power<br>consumption | 15W                                                                        |
| Led Qty              | 48pcs RGB 3IN1+ golden leds                                                |
| Application          | disco, bar,stage,wedding,club                                              |
| Output voltage       | DC 12V                                                                     |
| Brightness           | high brightness                                                            |
| Program              | 30pcs, you can put 80pcs different you want                                |
| Panel material       | tempered glass                                                             |
| Base material        | high strength thick iron plate                                             |
| Control mode         | DMX512, all on, automatic, SD card, sound active                           |
| Protection lever     | IP55                                                                       |
| Channel              | всн                                                                        |
| Size                 | 50*50*7cm                                                                  |
| Weight               | 10KG                                                                       |
|                      |                                                                            |