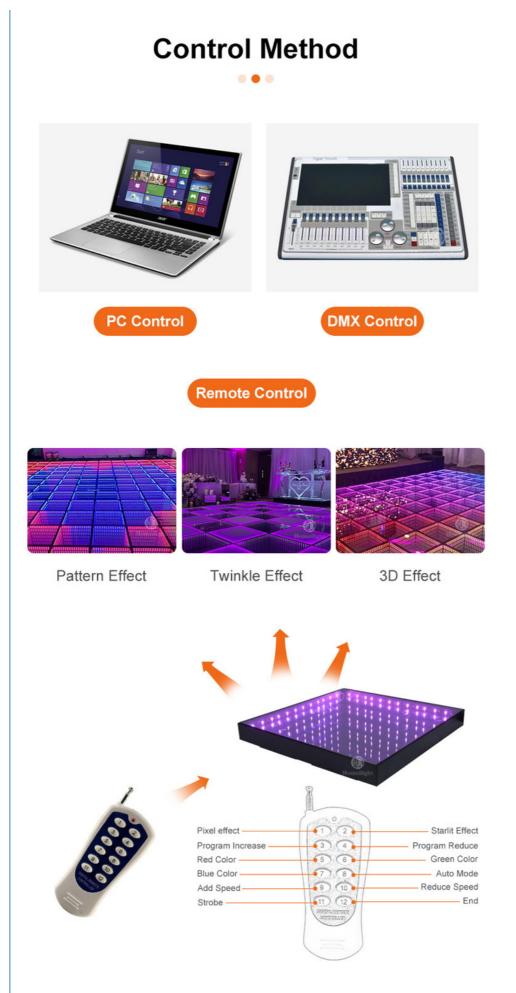

Our controller function is DMX 512,SD card, all on, automatic, sound active,PC control, remote control can be programmed