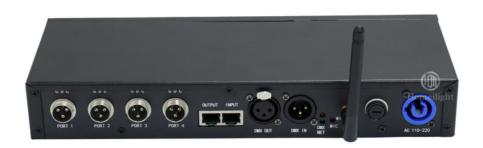

Our controller function is DMX 512,SD card, all on, automatic, sound active,PC control, remote control can be programmed