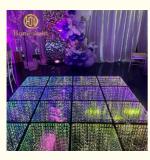

# Car exhibition panels LED stage mirror glass 3D starry dance floor wedding

## Car exhibition panels LED stage mirror glass 3D starry dance floor wedding

## **Products Description**

| Products Name        | Car exhibition panels LED stage mirror glass 3D starry dance floor wedding |
|----------------------|----------------------------------------------------------------------------|
| Model Number         | HM-LF05-2                                                                  |
| Power<br>consumption | 15W                                                                        |
| Led Qty              | 48pcs RGB 3IN1+ golden leds                                                |
| Application          | disco, bar,stage,wedding,club                                              |
| Output voltage       | DC 12V                                                                     |
| Brightness           | high brightness                                                            |
| Program              | 30pcs, you can put 80pcs different you want                                |
| Panel material       | tempered glass                                                             |
| Base material        | high strength thick iron plate                                             |
| Control mode         | DMX512, all on, automatic, SD card, sound active                           |
| Protection lever     | IP55                                                                       |
| Channel              | всн                                                                        |
| Size                 | 50*50*7cm                                                                  |
| Weight               | 10KG                                                                       |
|                      |                                                                            |