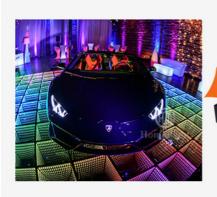

## **Products Description**

| Products Name        | Car exhibition panels LED stage mirror glass 3D starry dance floor wedding |
|----------------------|----------------------------------------------------------------------------|
| Model Number         | HM-LF05-2                                                                  |
| Power<br>consumption | 15W                                                                        |
| Led Qty              | 48pcs RGB 3IN1+ golden leds                                                |
| Application          | disco, bar,stage,wedding,club                                              |
| Output voltage       | DC 12V                                                                     |
| Brightness           | high brightness                                                            |
| Program              | 30pcs, you can put 80pcs different you want                                |
| Panel material       | tempered glass                                                             |
| Base material        | high strength thick iron plate                                             |
| Control mode         | DMX512, all on, automatic, SD card, sound active                           |
| Protection lever     | IP55                                                                       |
| Channel              | всн                                                                        |
| Size                 | 50*50*7cm                                                                  |
| Weight               | 10KG                                                                       |
|                      |                                                                            |