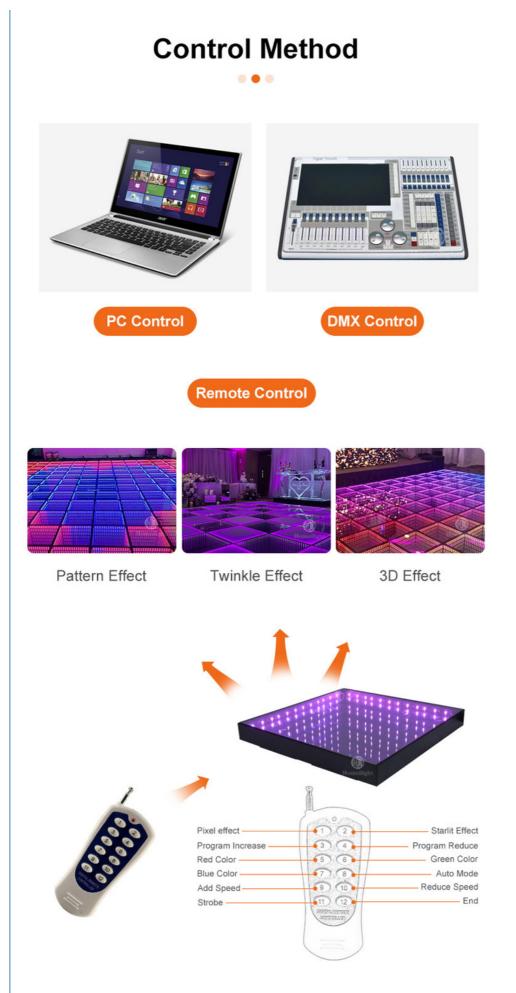

Our controller function is DMX 512,SD card, all on, automatic, sound active,PC control, remote control can be programmed

Leave the size you need, and then we will send you quotation asap