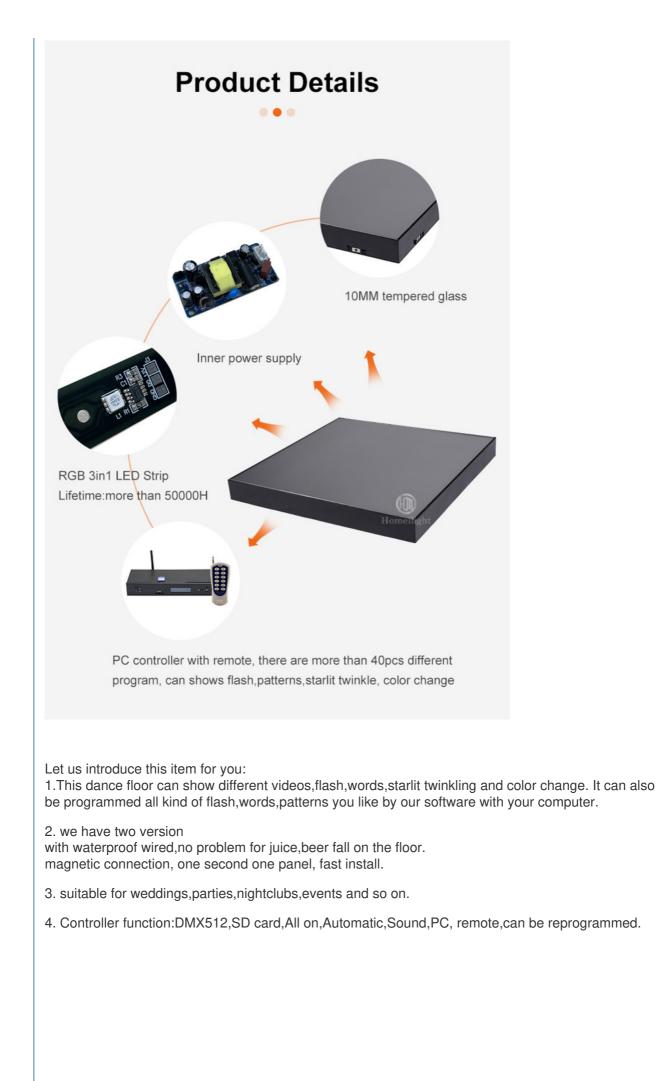

## **Products Description**

| Products Name        | Portable Floor Dancing 3D Lights Mirror Wire Wireless Tiles Outdoor Dance Floor |
|----------------------|---------------------------------------------------------------------------------|
| Model Number         | HM-LF05-2                                                                       |
| Power<br>consumption | 15W                                                                             |
| Led Qty              | 48pcs RGB 3IN1+ golden leds                                                     |
| Application          | disco, bar,stage,wedding,club                                                   |
| Output voltage       | DC 12V                                                                          |
| Brightness           | high brightness                                                                 |
| Program              | 30pcs, you can put 80pcs different you want                                     |
| Panel material       | tempered glass                                                                  |
| Base material        | high strength thick iron plate                                                  |
| Control mode         | DMX512, all on, automatic, SD card, sound active                                |
| Protection lever     | IP55                                                                            |
| Channel              | всн                                                                             |
| Size                 | 50*50*7cm                                                                       |
| Weight               | 10KG                                                                            |

Our controller function is DMX 512,SD card, all on, automatic, sound active,PC control, remote control can be programmed

Leave the size you need, and then we will send you quotation asap