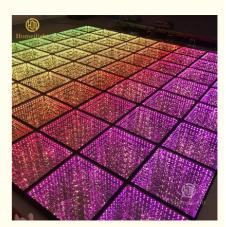

## Portable Floor Dancing 3D Lights Mirror Wire Wireless Tiles Outdoor Dance Floor

## **Products Description**

| Products Name        | Portable Floor Dancing 3D Lights Mirror Wire Wireless Tiles Outdoor Dance Floor |
|----------------------|---------------------------------------------------------------------------------|
| Model Number         | HM-LF05-2                                                                       |
| Power<br>consumption | 15W                                                                             |
| Led Qty              | 48pcs RGB 3IN1+ golden leds                                                     |
| Application          | disco, bar,stage,wedding,club                                                   |
| Output voltage       | DC 12V                                                                          |
| Brightness           | high brightness                                                                 |
| Program              | 30pcs, you can put 80pcs different you want                                     |
| Panel material       | tempered glass                                                                  |
| Base material        | high strength thick iron plate                                                  |
| Control mode         | DMX512, all on, automatic, SD card, sound active                                |
| Protection lever     | IP55                                                                            |
| Channel              | всн                                                                             |
| Size                 | 50*50*7cm                                                                       |
| Weight               | 10KG                                                                            |