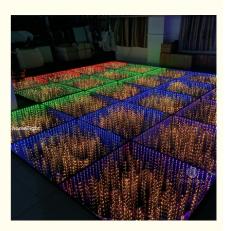

## Portable Floor Dancing 3D Lights Mirror Wire Wireless Tiles Outdoor Dance Floor

## **Products Description**

| Products Name        | Portable Floor Dancing 3D Lights Mirror Wire Wireless Tiles Outdoor Dance Floor |
|----------------------|---------------------------------------------------------------------------------|
| Model Number         | HM-LF05-2                                                                       |
| Power<br>consumption | 15W                                                                             |
| Led Qty              | 48pcs RGB 3IN1+ golden leds                                                     |
| Application          | disco, bar,stage,wedding,club                                                   |
| Output voltage       | DC 12V                                                                          |
| Brightness           | high brightness                                                                 |
| Program              | 30pcs, you can put 80pcs different you want                                     |
| Panel material       | tempered glass                                                                  |
| Base material        | high strength thick iron plate                                                  |
| Control mode         | DMX512, all on, automatic, SD card, sound active                                |
| Protection lever     | IP55                                                                            |
| Channel              | всн                                                                             |
| Size                 | 50*50*7cm                                                                       |
| Weight               | 10KG                                                                            |