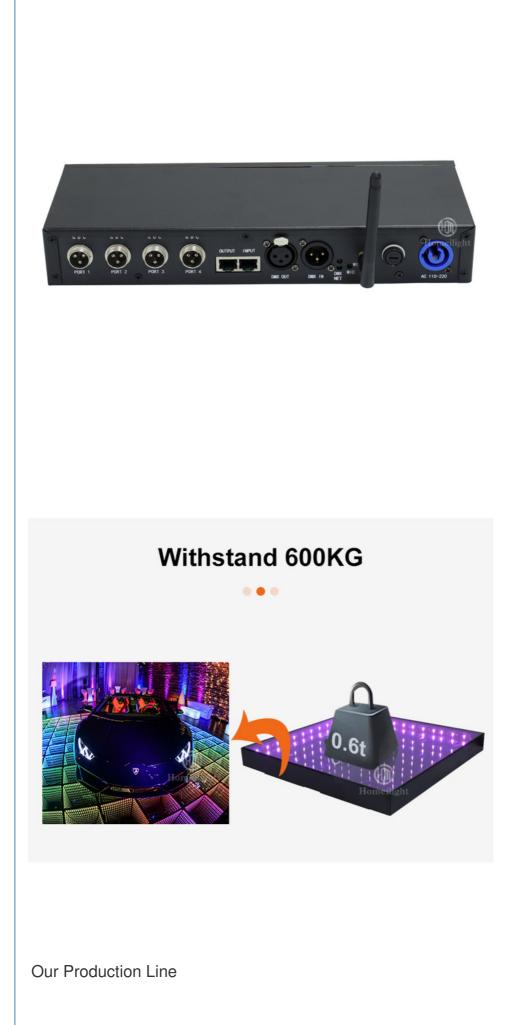

## **Products Description**

| Products Name        | Portable Floor Dancing 3D Lights Mirror Wire Wireless Tiles Outdoor Dance Floor |
|----------------------|---------------------------------------------------------------------------------|
| Model Number         | HM-LF05-2                                                                       |
| Power<br>consumption | 15W                                                                             |
| Led Qty              | 48pcs RGB 3IN1+ golden leds                                                     |
| Application          | disco, bar,stage,wedding,club                                                   |
| Output voltage       | DC 12V                                                                          |
| Brightness           | high brightness                                                                 |
| Program              | 30pcs, you can put 80pcs different you want                                     |
| Panel material       | tempered glass                                                                  |
| Base material        | high strength thick iron plate                                                  |
| Control mode         | DMX512, all on, automatic, SD card, sound active                                |
| Protection lever     | IP55                                                                            |
| Channel              | всн                                                                             |
| Size                 | 50*50*7cm                                                                       |
| Weight               | 10KG                                                                            |