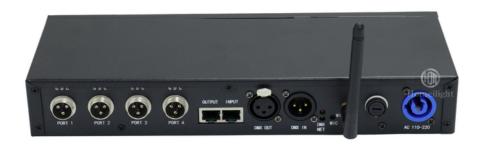

Let us introduce this item for you:

- 1. This dance floor can show different videos, flash, words, starlit twinkling and color change. It can also be programmed all kind of flash, words, patterns you like by our software with your computer.
- 2. we have two version with waterproof wired,no problem for juice,beer fall on the floor. magnetic connection, one second one panel, fast install.
- 3. suitable for weddings, parties, nightclubs, events and so on.
- 4. Controller function:DMX512,SD card,All on,Automatic,Sound,PC, remote,can be reprogrammed.

## **Remote Control**

Program Increase Red Color

Blue Color

Add Speed -Strobe -

Our controller function is DMX 512,SD card, all on, automatic, sound active,PC control, remote control can be programmed

Program Reduce