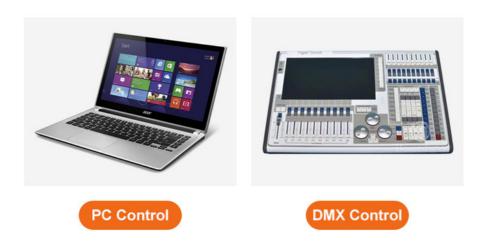

Let us introduce this item for you:

- 1. This dance floor can show different videos, flash, words, starlit twinkling and color change. It can also be programmed all kind of flash, words, patterns you like by our software with your computer.
- 2. we have two version with waterproof wired,no problem for juice,beer fall on the floor. magnetic connection, one second one panel, fast install.
- 3. suitable for weddings, parties, nightclubs, events and so on.
- 4. Controller function:DMX512,SD card,All on,Automatic,Sound,PC, remote,can be reprogrammed.

# **Control Method**

## **Remote Control**

Program Increase Red Color

Blue Color

Add Speed -Strobe -

Our controller function is DMX 512,SD card, all on, automatic, sound active,PC control, remote control can be programmed

Program Reduce