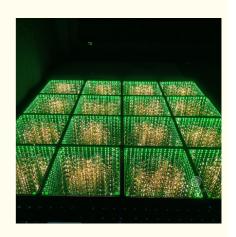

Our Product Introduction





# Portable Illuminated Tempered Glass 3D Dancefloor Golden Starry New Style **Dance Floor**

#### **Basic Information**

. Place of Origin: Guangdong, China

Brand Name: Homei

CE,SGS,TUV,Rohs · Certification:

Model Number: HM-LF05-2 Minimum Order Quantity: 2 pieces

 Packaging Details: Carton/Flight Case . Delivery Time: 7-10 working days

• Payment Terms: T/T, T/T, Western Union, PayPal Supply Ability: 5000 Piece/Pieces per Month



### **Product Specification**

• Color Temperature(CCT): 5000K (Daylight)

• Lighting Solutions Service: 24 Hours Online Services

• Type: **Projection Lights** 

90 • CRI (Ra>): . IP Rating: IP55

Application: Party, Club, disco, Wedding, stage

Indoor/outdoor • Usage:

RGB • Tube Chip Color: • Maximum Power: 15W

Voltage: AC90-240V.50-60hz

LED SMD: 5050 LED

48pcs+100 Gold Starry Led . LED Qty:

Channel: 8CH 50\*50\*7cm Size: 10KG Weight:



#### More Images



# **Product Description**

# Portable Illuminated Tempered Glass 3D Dancefloor Golden Starry New Style Dance Floor

**Products Description** 

| Products Name     | Portable Illuminated Tempered Glass 3D Dancefloor Golden Starry New<br>Style Dance Floor |
|-------------------|----------------------------------------------------