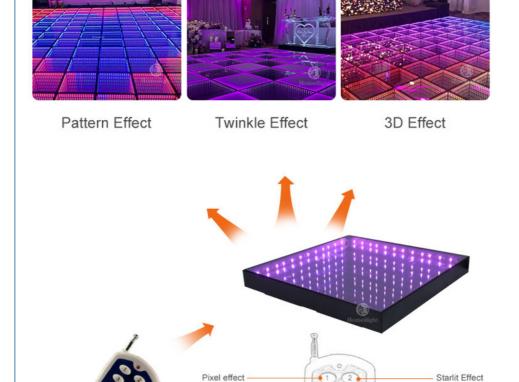

Let us introduce this item for you:

- 1. This dance floor can show different videos, flash, words, starlit twinkling and color change. It can also be programmed all kind of flash, words, patterns you like by our software with your computer.
- 2. we have two version with waterproof wired,no problem for juice,beer fall on the floor. magnetic connection, one second one panel, fast install.
- 3. suitable for weddings, parties, nightclubs, events and so on.
- 4. Controller function:DMX512,SD card,All on,Automatic,Sound,PC, remote,can be reprogrammed.

## **Remote Control**

Program Increase Red Color

Blue Color

Add Speed -Strobe -

Our controller function is DMX 512,SD card, all on, automatic, sound active,PC control, remote control can be programmed

Program Reduce