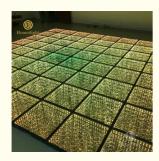

nformation**

. Place of Origin: Guangdong, China

Brand Name: Homei

CE,SGS,TUV,Rohs · Certification:

Model Number: HM-LF05-2 Minimum Order Quantity: 2 pieces

 Packaging Details: Carton/Flight Case . Delivery Time: 7-10 working days

• Payment Terms: T/T, T/T, Western Union, PayPal Supply Ability: 5000 Piece/Pieces per Month



### **Product Specification**

• Color Temperature(CCT): 5000K (Daylight)

• Lighting Solutions Service: 24 Hours Online Services

• Type: **Projection Lights** 

90 • CRI (Ra>): . IP Rating: IP55

Application: Party, Club, disco, Wedding, stage

Indoor/outdoor • Usage:

RGB • Tube Chip Color: • Maximum Power: 15W

Voltage: AC90-240V.50-60hz

LED SMD: 5050 LED

48pcs+100 Gold Starry Led . LED Qty:

Channel: 8CH 50\*50\*7cm Size: 10KG Weight:



#### More Images



# **Product Description**

# Portable Illuminated Tempered Glass 3D Dancefloor Golden Starry New Style Dance Floor

**Products Description** 

| Products Name     | Portable Illuminated Tempered Glass 3D Dancefloor Golden Starry New<br>Style Dance Floor |
|-------------------|------------------------------------------------------------------------------------------|
| Model Number      | HM-LF05-2                                                                                |
| Power consumption | 15W                                                                                      |
| Led Qty           | 48pcs RGB 3IN1+ golden leds                                                              |
| Application       | disco, bar,stage,wedding,club