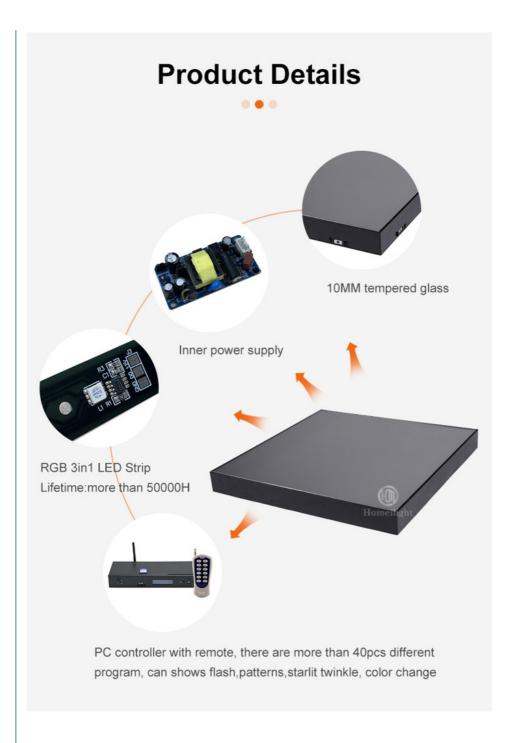

#### More Images

# **Product Description**

# Portable Illuminated Tempered Glass 3D Dancefloor Golden Starry New Style Dance Floor

**Products Description** 

| Products Name     | Portable Illuminated Tempered Glass 3D Dancefloor Golden Starry New<br>Style Dance Floor |
|-------------------|------------------------------------------------------------------------------------------|
| Model Number      | HM-LF05-2                                                                                |
| Power consumption | 15W                                                                                      |
| Led Qty           | 48pcs RGB 3IN1+ golden leds                                                              |
| Application       | disco, bar,stage,wedding,club                                                            |
| Output voltage    | DC 12V                                                                                   |
| Brightness        | high brightness                                                                          |
| Program           | 30pcs, you can put 80pcs different you want                                              |
| Panel material    | tempered glass                                                                           |
| Base material     | high strength thick iron plate                                                           |
| Control mode      | DMX512, all on, automatic, SD card, sound active                                         |
| Protection lever  | IP55                                                                                     |
| Channel           | всн                                                                                      |
| Size              | 50*50*7cm                                                                                |
| Weight            | 10KG                                                                                     |

Let us introduce this item for you:

- 1. This dance floor can show different videos, flash, words, starlit twinkling and color change. It can also be programmed all kind of flash, words, patterns you like by our software with your computer.
- 2. we have two version with waterproof wired,no problem for juice,beer fall on the floor. magnetic connection, one second one panel, fast install.
- 3. suitable for weddings, parties, nightclubs, events and so on.
- 4. Controller function:DMX512,SD card,All on,Automatic,Sound,PC, remote,can be reprogrammed.