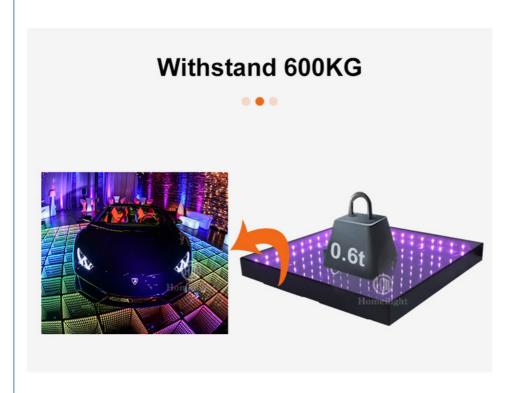

Indoor/outdoor • Usage:

RGB • Tube Chip Color: • Maximum Power: 15W

Voltage: AC90-240V.50-60hz

LED SMD: 5050 LED

48pcs+100 Gold Starry Led . LED Qty:

Channel: 8CH 50\*50\*7cm Size: 10KG Weight:

# Portable Illuminated Tempered Glass 3D Dancefloor Golden Starry New Style Dance Floor

**Products Description** 

| Products Name     | Portable Illuminated Tempered Glass 3D Dancefloor Golden Starry New<br>Style Dance Floor |
|-------------------|------------------------------------------------------------------------------------------|
| Model Number      | HM-LF05-2                                                                                |
| Power consumption | 15W                                                                                      |
| Led Qty           | 48pcs RGB 3IN1+ golden leds                                                              |
| Application       | disco, bar,stage,wedding,club                                                            |
| Output voltage    | DC 12V                                                                                   |
| Brightness        | high brightness                                                                          |
| Program           | 30pcs, you can put 80pcs different you want                                              |
| Panel material    | tempered glass                                                                           |
| Base material     | high strength thick iron plate                                                           |
| Control mode      | DMX512, all on, automatic, SD card, sound active                                         |
| Protection lever  | IP55                                                                                     |
| Channel           | всн                                                                                      |
| Size              | 50*50*7cm                                                                                |
| Weight            | 10KG                                                                                     |