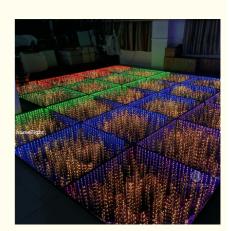

or**

#### **Basic Information**

. Place of Origin: Guangdong, China

Brand Name: Homei

CE,SGS,TUV,Rohs · Certification:

Model Number: HM-LF05-2 Minimum Order Quantity: 2 pieces

 Packaging Details: Carton/Flight Case . Delivery Time: 7-10 working days

• Payment Terms: T/T, T/T, Western Union, PayPal Supply Ability: 5000 Piece/Pieces per Month



### **Product Specification**

• Color Temperature(CCT): 5000K (Daylight)

• Lighting Solutions Service: 24 Hours Online Services

• Type: **Projection Lights** 

90 • CRI (Ra>): . IP Rating: IP55

Application: Party, Club, disco, Wedding, stage

Indoor/outdoor • Usage:

RGB • Tube Chip Color: • Maximum Power: 15W

Voltage: AC90-240V.50-60hz

LED SMD: 5050 LED

48pcs+100 Gold Starry Led . LED Qty:

Channel: 8CH 50\*50\*7cm Size: 10KG Weight:



#### More Images



# **Product Description**

# Portable Illuminated Tempered Glass 3D Dancefloor Golden Starry New Style Dance Floor

**Products Description** 

| Products Name     | Portable Illuminated Tempered Glass 3D Dancefloor Golden Starry New<br>Style Dance Floor |
|-------------------|------------------------------------------------------------------------------------------|
| Model Number      | HM-LF05-2                                                                                |
| Power consumption | 15W                                                                                      |
| Led Qty           | 48pcs RGB 3IN1+ golden leds                                                              |
| Application       | disco, bar,stage,wedding,club