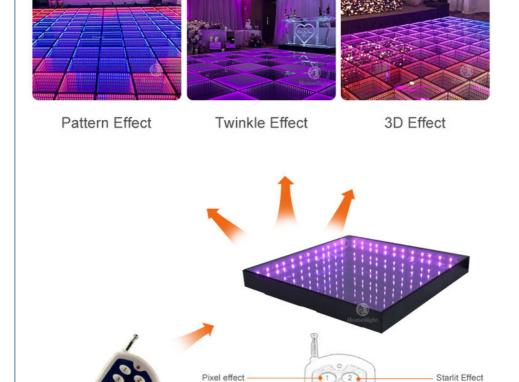

- 1. This dance floor can show different videos, flash, words, starlit twinkling and color change. It can also be programmed all kind of flash, words, patterns you like by our software with your computer.
- 2. we have two version with waterproof wired,no problem for juice,beer fall on the floor. magnetic connection, one second one panel, fast install.
- 3. suitable for weddings, parties, nightclubs, events and so on.
- 4. Controller function:DMX512,SD card,All on,Automatic,Sound,PC, remote,can be reprogrammed.