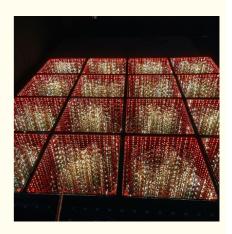

# Wedding Disco Party Golden Starry Dance Floor Waterproof Starlit 3D Mirror Video Dance Floor

## Wedding Disco Party Golden Starry Dance Floor Waterproof Starlit 3D Mirror Video Dance Floor

- 1. This dance floor can show different videos, flash, words, starlit twinkling and color change. It can also be programmed all kind of flash, words, patterns you like by our software with your computer.
- 2. we have two version with waterproof wired,no problem for juice,beer fall on the floor. magnetic connection, one second one panel, fast install.
- 3. suitable for weddings, parties, nightclubs, events and so on.
- 4. Controller function:DMX512,SD card,All on,Automatic,Sound,PC, remote,can be reprogrammed.