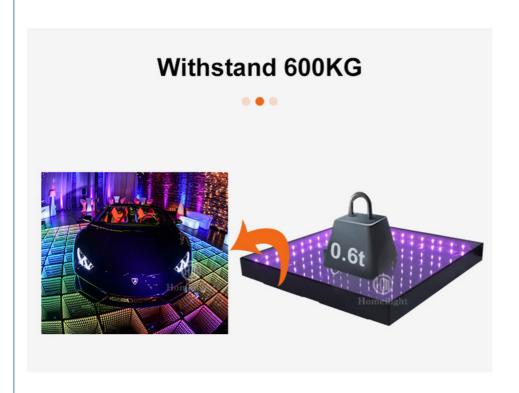

Output voltage: DC12VMaximum power: 15W◆LED quantity: 48RGB3in1+400

Light source: 5050 RGB 3in1+ monochrome lamp beads

●Brightness (CD/): 700

Panel material: 10mm tempered glass
Base material: high-strength ABS
Bearing weight: 600KG/m2
Protection level Front: IP65
Working temperature: -20~ +60°C
Service life: ≥30,000 hours