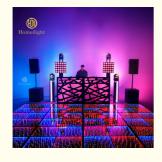

# Wedding Disco Party Golden Starry Dance Floor Waterproof Starlit 3D Mirror Video Dance Floor

## Wedding Disco Party Golden Starry Dance Floor Waterproof Starlit 3D Mirror Video Dance Floor

- 1. This dance floor can show different videos, flash, words, starlit twinkling and color change. It can also be programmed all kind of flash, words, patterns you like by our software with your computer.
- 2. we have two version with waterproof wired,no problem for juice,beer fall on the floor. magnetic connection, one second one panel, fast install.
- 3. suitable for weddings, parties, nightclubs, events and so on.
- 4. Controller function:DMX512,SD card,All on,Automatic,Sound,PC, remote,can be reprogrammed.

#### Popular size:

12ft x 12ft Suitable for upto 35-45 dancers

14ft x 14ft Suitable for upto 45-55 dancers

16ft x 16ft -Suitable for upto 60-70 dancers

18ft x 18ft - Suitable for upto 75-90 dancers

20ft x 20ft - Suitable for upto 95-110 dancers

22ft x 22ft - Suitable for upto 115-135 dancers

24ft x 24ft - Suitable for upto 140-160 dancers

26ft x 26ft - Suitable for upto 165-190 dancers

28ft x 28ft - Suitable for upto 195-220 dancers

30ft x 30ft - Suitable for upto 225-250 dancers