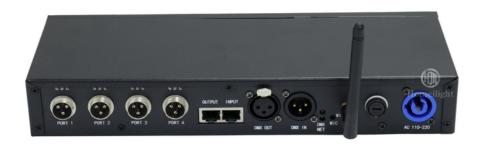

### **Remote Control**

Program Increase Red Color

Blue Color

Add Speed -Strobe -

Our controller function is DMX 512,SD card, all on, automatic, sound active,PC control, remote control can be programmed

Program Reduce