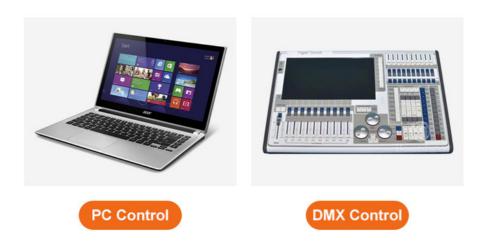

•Control mode: full bright, DMX512, self-propelled, SD card, voice control, PC control, remote control, programmable

•Product size: L50\*W50\*H7cm/100\*100\*6cm

●Net weight: 8.5KG/42KG

Let us introduce this item for you:

- 1. This dance floor can show different videos, flash, words, starlit twinkling and color change. It can also be programmed all kind of flash, words, patterns you like by our software with your computer.
- 2. we have two version with waterproof wired,no problem for juice,beer fall on the floor. magnetic connection, one second one panel, fast install.
- 3. suitable for weddings, parties, nightclubs, events and so on.
- 4. Controller function:DMX512,SD card,All on,Automatic,Sound,PC, remote,can be reprogrammed.