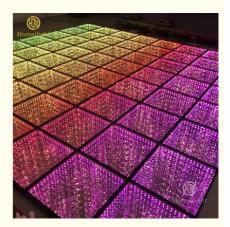

# Wedding Disco Party Golden Starry Dance Floor Waterproof Starlit 3D Mirror Video Dance Floor

## Wedding Disco Party Golden Starry Dance Floor Waterproof Starlit 3D Mirror Video Dance Floor

- 1. This dance floor can show different videos, flash, words, starlit twinkling and color change. It can also be programmed all kind of flash, words, patterns you like by our software with your computer.
- 2. we have two version with waterproof wired,no problem for juice,beer fall on the floor. magnetic connection, one second one panel, fast install.
- 3. suitable for weddings, parties, nightclubs, events and so on.
- 4. Controller function:DMX512,SD card,All on,Automatic,Sound,PC, remote,can be reprogrammed.