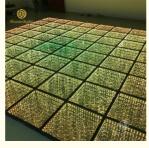

# Wedding Disco Party Golden Starry Dance Floor Waterproof Starlit 3D Mirror Video Dance Floor

## Wedding Disco Party Golden Starry Dance Floor Waterproof Starlit 3D Mirror Video Dance Floor

- 1. This dance floor can show different videos, flash, words, starlit twinkling and color change. It can also be programmed all kind of flash, words, patterns you like by our software with your computer.
- 2. we have two version with waterproof wired,no problem for juice,beer fall on the floor. magnetic connection, one second one panel, fast install.
- 3. suitable for weddings, parties, nightclubs, events and so on.
- 4. Controller function:DMX512,SD card,All on,Automatic,Sound,PC, remote,can be reprogrammed.