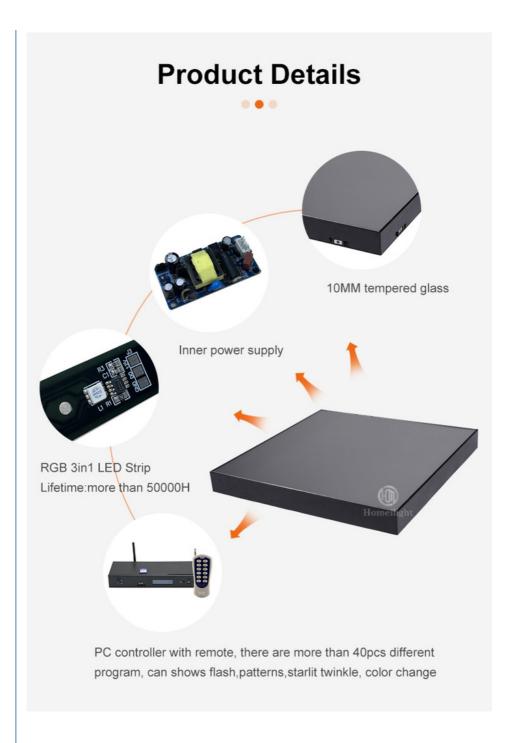

Output voltage: DC12VMaximum power: 15W◆LED quantity: 48RGB3in1+400

Light source: 5050 RGB 3in1+ monochrome lamp beads

●Brightness (CD/): 700

Panel material: 10mm tempered glass
Base material: high-strength ABS
Bearing weight: 600KG/m2
Protection level Front: IP65
Working temperature: -20~ +60°C
Service life: ≥30,000 hours

•Control mode: full bright, DMX512, self-propelled, SD card, voice control, PC control, remote control, programmable

•Product size: L50\*W50\*H7cm/100\*100\*6cm

●Net weight: 8.5KG/42KG

Let us introduce this item for you:

- 1. This dance floor can show different videos, flash, words, starlit twinkling and color change. It can also be programmed all kind of flash, words, patterns you like by our software with your computer.
- 2. we have two version with waterproof wired,no problem for juice,beer fall on the floor. magnetic connection, one second one panel, fast install.
- 3. suitable for weddings, parties, nightclubs, events and so on.
- 4. Controller function:DMX512,SD card,All on,Automatic,Sound,PC, remote,can be reprogrammed.