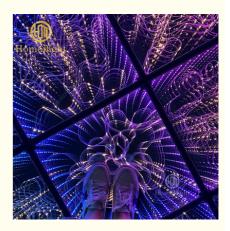

# Wedding DJ Dancefloor Waterproof 3D Mirror Starlit Starry RGB Panels Tiles **3D LED Dance Floor**

## Wedding DJ Dancefloor Waterproof 3D Mirror Starlit Starry RGB Panels Tiles **3D LED Dance Floor**

**Products Description** 

| Products Name        | Wedding DJ Dancefloor Waterproof 3D Mirror Starlit Starry RGB Panels Tiles<br>3D LED Dance Floor |
|----------------------|--------------------------------------------------------------------------------------------------|
| Model Number         | HM-LF05-2                                                                                        |
| Power<br>consumption | 15W                                                                                              |
| Led Qty              | 48pcs RGB 3IN1+ golden leds                                                                      |
| Application          | disco, bar,stage,wedding,club                                                                    |
| Output voltage       | DC 12V                                                                                           |
| Brightness           | high brightness                                                                                  |
| Program              | 30pcs, you can put 80pcs different you want                                                      |
| Panel material       | tempered glass                                                                                   |
| Base material        | high strength thick iron plate                                                                   |
| Control mode         | DMX512, all on, automatic, SD card, sound active                                                 |
| Protection<br>lever  | IP55                                                                                             |
| Channel              | 8CH                                                                                              |
| Size                 | 50*50*7cm                                                                                        |
| Weight               | 10KG                                                                                             |