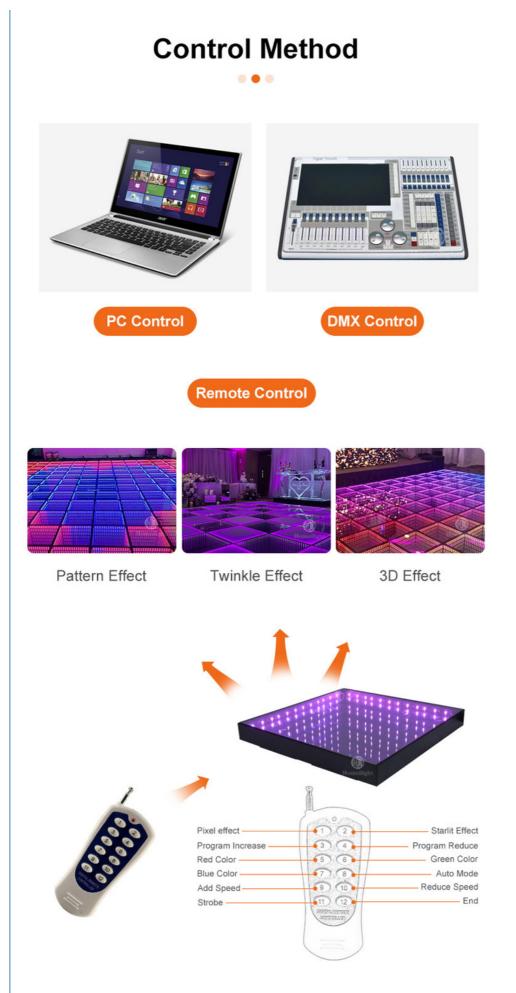

Bearing weight: 600KG/m2

 Protection level Front: IP65 •Working temperature: -20~ +60°C

●Service life: ≥30,000 hours

•Control mode: full bright, DMX512, self-propelled, SD card, voice control, PC control, remote control, programmable

•Product size: L50\*W50\*H7cm/100\*100\*6cm •Net weight: 8.5KG/42KG

Our controller function is DMX 512,SD card, all on, automatic, sound active,PC control, remote control can be programmed

Leave the size you need, and then we will send you quotation asap