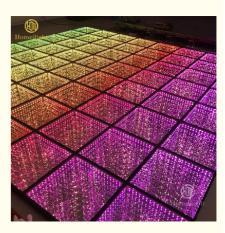

# Wedding DJ Dancefloor Waterproof 3D Mirror Starlit Starry RGB Panels Tiles **3D LED Dance Floor**

## Wedding DJ Dancefloor Waterproof 3D Mirror Starlit Starry RGB Panels Tiles **3D LED Dance Floor**

**Products Description** 

| Products Name        | Wedding DJ Dancefloor Waterproof 3D Mirror Starlit Starry RGB Panels Tiles<br>3D LED Dance Floor |
|----------------------|--------------------------------------------------------------------------------------------------|
| Model Number         | HM-LF05-2                                                                                        |
| Power<br>consumption | 15W                                                                                              |
| Led Qty              | 48pcs RGB 3IN1+ golden leds                                                                      |
| Application          | disco, bar,stage,wedding,club                                                                    |
| Output voltage       | DC 12V                                                                                           |
| Brightness           | high brightness                                                                                  |
| Program              | 30pcs, you can put 80pcs different you want                                                      |
| Panel material       | tempered glass                                                                                   |
| Base material        | high strength thick iron plate                                                                   |
| Control mode         | DMX512, all on, automatic, SD card, sound active                                                 |
| Protection<br>lever  | IP55                                                                                             |
| Channel              | 8CH                                                                                              |
| Size                 | 50*50*7cm                                                                                        |
| Weight               | 10KG                                                                                             |