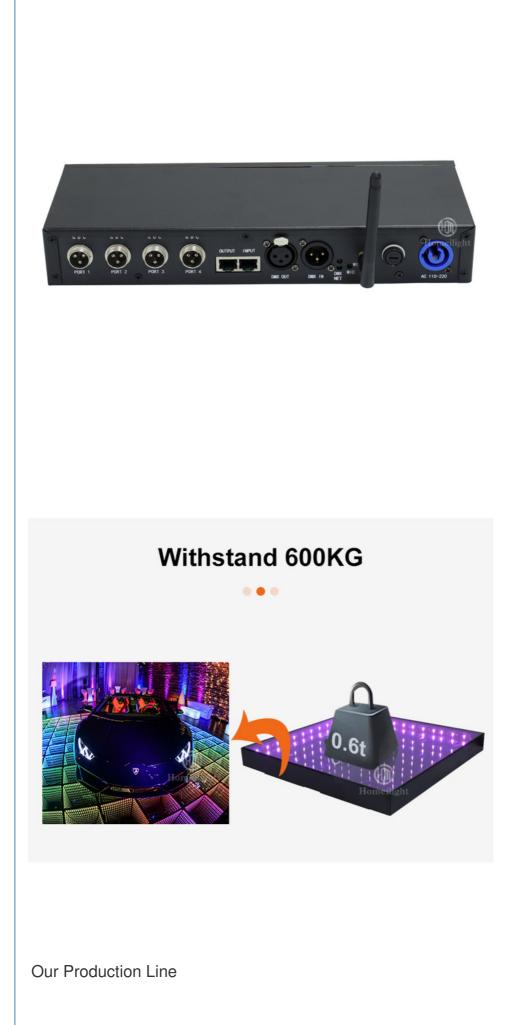

Bearing weight: 600KG/m2

 Protection level Front: IP65 •Working temperature: -20~ +60°C

●Service life: ≥30,000 hours

•Control mode: full bright, DMX512, self-propelled, SD card, voice control, PC control, remote control, programmable