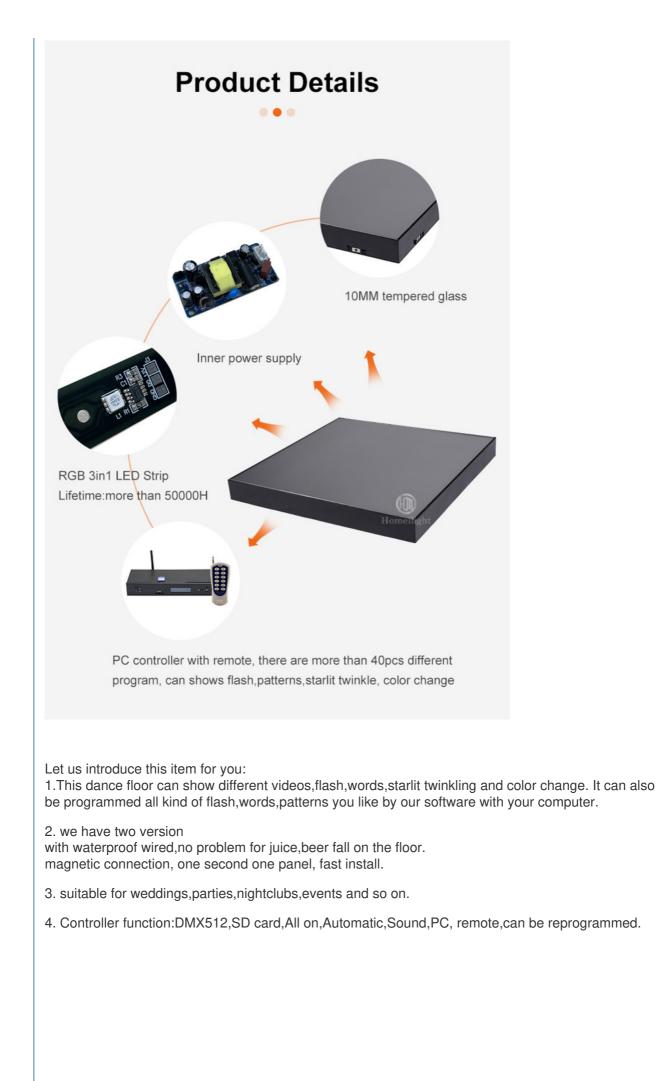

# Wedding DJ Dancefloor Waterproof 3D Mirror Starlit Starry RGB Panels Tiles **3D LED Dance Floor**

## Wedding DJ Dancefloor Waterproof 3D Mirror Starlit Starry RGB Panels Tiles **3D LED Dance Floor**

**Products Description** 

| Products Name        | Wedding DJ Dancefloor Waterproof 3D Mirror Starlit Starry RGB Panels Tiles<br>3D LED Dance Floor |
|----------------------|--------------------------------------------------------------------------------------------------|
| Model Number         | HM-LF05-2                                                                                        |
| Power<br>consumption | 15W                                                                                              |
| Led Qty              | 48pcs RGB 3IN1+ golden leds                                                                      |
| Application          | disco, bar,stage,wedding,club                                                                    |
| Output voltage       | DC 12V                                                                                           |
| Brightness           | high brightness                                                                                  |
| Program              | 30pcs, you can put 80pcs different you want                                                      |
| Panel material       | tempered glass                                                                                   |
| Base material        | high strength thick iron plate                                                                   |
| Control mode         | DMX512, all on, automatic, SD card, sound active                                                 |
| Protection<br>lever  | IP55                                                                                             |
| Channel              | 8CH                                                                                              |
| Size                 | 50*50*7cm                                                                                        |
| Weight               | 10KG                                                                                             |

•Output voltage: DC12V

•Maximum power: 15W

•LED quantity: 48RGB3in1+400

Light source: 5050 RGB 3in1+ monochrome lamp beads

•Brightness (CD/ ): 700

•Panel material: 10mm tempered glass

•Base material: high-strength ABS

Bearing weight: 600KG/m2

 Protection level Front: IP65 •Working temperature: -20~ +60°C

●Service life: ≥30,000 hours

•Control mode: full bright, DMX512, self-propelled, SD card, voice control, PC control, remote control, programmable

•Product size: L50\*W50\*H7cm/100\*100\*6cm •Net weight: 8.5KG/42KG

Our controller function is DMX 512,SD card, all on, automatic, sound active,PC control, remote control can be programmed

Leave the size you need, and then we will send you quotation asap