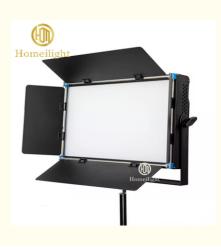

## 120W Studio Video Lights High Power LED Soft Video Skylight LED Panel Light

# 120W Studio Video Light High Power LED Soft Video Sky Flat Panel Light

| Products Name         | 120W Studio Video Light High Power LED Soft Video Sky Flat Panel Light |
|-----------------------|------------------------------------------------------------------------|
| Power                 | 120W                                                                   |
| Light source          | low-power high-brightness LED                                          |
| LED life              | 50000H                                                                 |
| Color temperature     | 3200K/5600K optional, double color temperature can be customized       |
| Color rendering index | Ra>90 or more                                                          |
| Beam angle            | 60 degrees                                                             |
| Control mode          | DMX 512 mode                                                           |
| Dimming               | 0-100% stepless dimming                                                |
| Channel               | 2CH                                                                    |
| Working temperature   | -25°C-+35°C                                                            |
| Package size          | 54×38×12cm                                                             |
| Weight                | 6KG                                                                    |