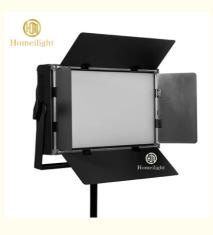

## 120W Studio Video Lights High Power LED Soft Video Skylight LED Panel Light

# 120W Studio Video Light High Power LED Soft Video Sky Flat Panel Light

| Products Name         | 120W Studio Video Light High Power LED Soft Video Sky Flat Panel Light |
|-----------------------|------------------------------------------------------------------------|
| Power                 | 120W                                                                   |
| Light source          | low-power high-brightness LED                                          |
| LED life              | 50000H                                                                 |
| Color temperature     | 3200K/5600K optional, double color temperature can be customized       |
| Color rendering index | Ra>90 or more                                                          |
| Beam angle            | 60 degrees                                                             |
| Control mode          | DMX 512 mode                                                           |
| Dimming               | 0-100% stepless dimming                                                |
| Channel               | 2CH                                                                    |
| Working temperature   | -25°C-+35°C                                                            |
| Package size          | 54×38×12cm                                                             |
| Weight                | 6KG                                                                    |