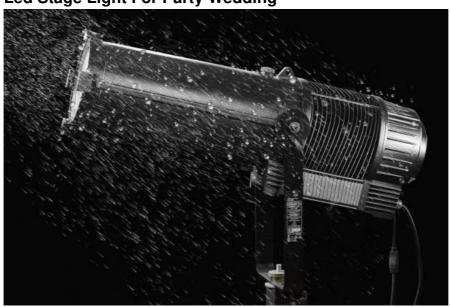

### IP65 Outdoor Waterproof LED Profile Spot Light 300W For Hotel Office Party Theam Park

## 2024 New Arrival Waterproof 300W Color Profile Spot For Home Hotel Office Led Stage Light For Party Wedding

| Item               | value                                                  |
|--------------------|--------------------------------------------------------|
| Product Weight(kg) | 20KG                                                   |
| Features           | Shutter controlled by DMX (auto cutting to any shapes) |
| Emitting Color     | RGBAL/Warm white                                       |
| Packing size       | 86*37*35cm(1pc/carton)                                 |