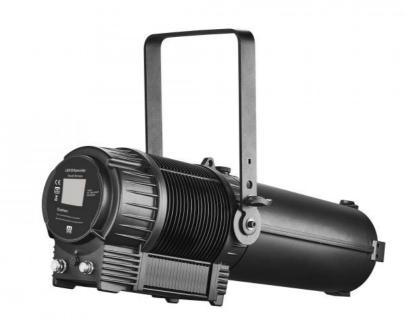

### IP65 Outdoor Waterproof LED Profile Spot Light 300W For Hotel Office Party Theam Park

#### **Product Specification**

Color Temperature: 3200K/5600KMounting: Hanging/Stand

100W • Power Consumption: IP20 • Ip Rating: · Dimming: 0-100% • Dmx Channels: 3/5/7/8/11 19°-36° . Beam Angle: Flicker-Free: Yes • Pan/Tilt: 360°/270° · Cri: ≥90 • Zoom: Manual • Focus: Manual

Housing Material:
 Aluminum Alloy

• Light Source: LED

Highlight: Waterproof LED Profile Spot Light,

## 2024 New Arrival Waterproof 300W Color Profile Spot For Home Hotel Office Led Stage Light For Party Wedding

| Item               | value                                                  |
|--------------------|--------------------------------------------------------|
| Product Weight(kg) | 20KG                                                   |
| Features           | Shutter controlled by DMX (auto cutting to any shapes) |
| Emitting Color     | RGBAL/Warm white                                       |
| Packing size       | 86*37*35cm(1pc/carton)                                 |