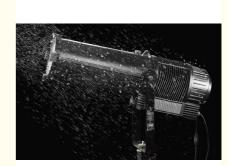

### IP65 Outdoor Waterproof LED Profile Spot Light 300W For Hotel Office Party Theam Park

## 2024 New Arrival Waterproof 300W Color Profile Spot For Home Hotel Office Led Stage Light For Party Wedding

| Item               | value                                                  |
|--------------------|--------------------------------------------------------|
| Product Weight(kg) | 20KG                                                   |
| Features           | Shutter controlled by DMX (auto cutting to any shapes) |
| Emitting Color     | RGBAL/Warm white                                       |
| Packing size       | 86*37*35cm(1pc/carton)                                 |