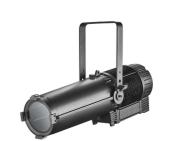

### IP65 Outdoor Waterproof LED Profile Spot Light 300W For Hotel Office Party Theam Park

## 2024 New Arrival Waterproof 300W Color Profile Spot For Home Hotel Office Led Stage Light For Party Wedding

| Item               | value                                                  |
|--------------------|--------------------------------------------------------|
| Product Weight(kg) | 20KG                                                   |
| Features           | Shutter controlled by DMX (auto cutting to any shapes) |
| Emitting Color     | RGBAL/Warm white                                       |
| Packing size       | 86*37*35cm(1pc/carton)                                 |