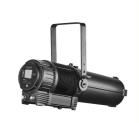

### IP65 Outdoor Waterproof LED Profile Spot Light 300W For Hotel Office Party Theam Park

## 2024 New Arrival Waterproof 300W Color Profile Spot For Home Hotel Office Led Stage Light For Party Wedding

| Item               | value                                                  |
|--------------------|--------------------------------------------------------|
| Product Weight(kg) | 20KG                                                   |
| Features           | Shutter controlled by DMX (auto cutting to any shapes) |
| Emitting Color     | RGBAL/Warm white                                       |
| Packing size       | 86*37*35cm(1pc/carton)                                 |