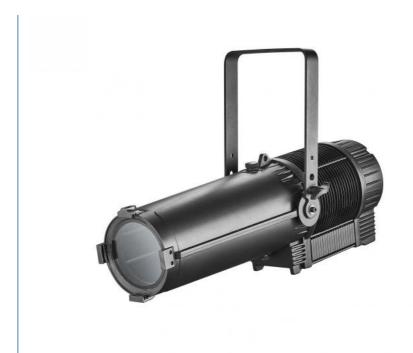

### IP65 Outdoor Waterproof LED Profile Spot Light 300W For Hotel Office Party Theam Park

#### **Product Specification**

Color Temperature: 3200K/5600KMounting: Hanging/Stand

100W • Power Consumption: IP20 • Ip Rating: · Dimming: 0-100% • Dmx Channels: 3/5/7/8/11 19°-36° . Beam Angle: Flicker-Free: Yes • Pan/Tilt: 360°/270° · Cri: ≥90 • Zoom: Manual • Focus: Manual

Housing Material:
 Aluminum Alloy

• Light Source: LED

Highlight: Waterproof LED Profile Spot Light,

## 2024 New Arrival Waterproof 300W Color Profile Spot For Home Hotel Office Led Stage Light For Party Wedding

| Item               | value                                                  |
|--------------------|--------------------------------------------------------|
| Product Weight(kg) | 20KG                                                   |
| Features           | Shutter controlled by DMX (auto cutting to any shapes) |
| Emitting Color     | RGBAL/Warm white                                       |
| Packing size       | 86*37*35cm(1pc/carton)                                 |