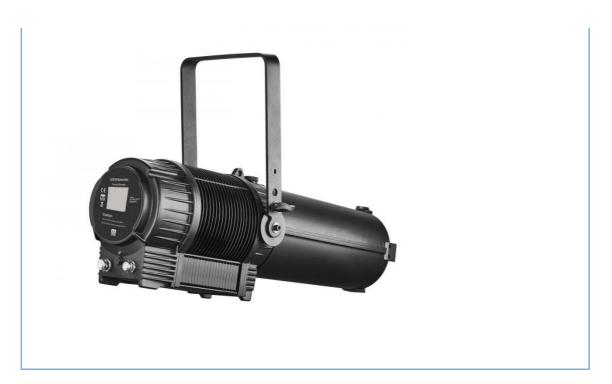

# IP65 Outdoor LED Profile Spot Light For Hotel Office Party Theam Park

### Product Description

iP65 Outdoor Waterproof 300W Profile Spot Lights for Hotel Office Party Theam Park

## **Products Description**

iP65 Outdoor Waterproof 300W Profile Spot Lights for Hotel Office Party Theam Park  $\operatorname{\mathsf{HM-P300W}}$ Products Name

Model Number Power consumption 300W

Application disco, bar,stage,wedding,club.