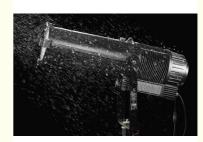

### Product Description

iP65 Outdoor Waterproof 300W Profile Spot Lights for Hotel Office Party Theam Park

## **Products Description**

iP65 Outdoor Waterproof 300W Profile Spot Lights for Hotel Office Party Theam Park  $\operatorname{\mathsf{HM-P300W}}$ Products Name

Model Number Power consumption 300W

Application disco, bar,stage,wedding,club.