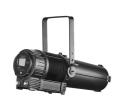

### Product Description

iP65 Outdoor Waterproof 300W Profile Spot Lights for Hotel Office Party Theam Park

## **Products Description**

iP65 Outdoor Waterproof 300W Profile Spot Lights for Hotel Office Party Theam Park  $\operatorname{\mathsf{HM-P300W}}$ Products Name

Model Number Power consumption 300W

Application disco, bar,stage,wedding,club.