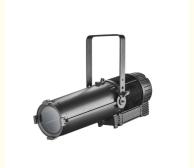

### Product Description

iP65 Outdoor Waterproof 300W Profile Spot Lights for Hotel Office Party Theam Park

## **Products Description**

iP65 Outdoor Waterproof 300W Profile Spot Lights for Hotel Office Party Theam Park  $\operatorname{\mathsf{HM-P300W}}$ Products Name

Model Number Power consumption 300W

Application disco, bar,stage,wedding,club.