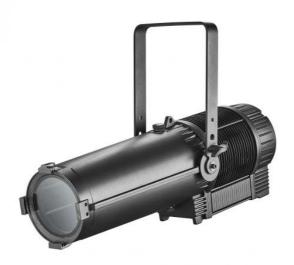

### Product Description

iP65 Outdoor Waterproof 300W Profile Spot Lights for Hotel Office Party Theam Park

## **Products Description**

iP65 Outdoor Waterproof 300W Profile Spot Lights for Hotel Office Party Theam Park  $\operatorname{\mathsf{HM-P300W}}$ Products Name

Model Number Power consumption 300W

Application disco, bar,stage,wedding,club.