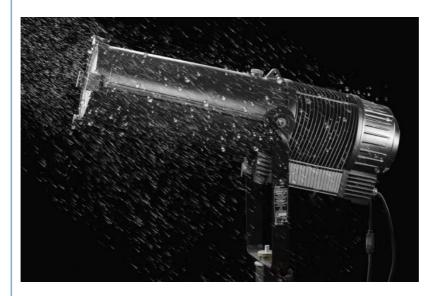

# IP65 Outdoor LED Profile Spot Light For Hotel Office Party Theam Park

### Product Description

iP65 Outdoor Waterproof 300W Profile Spot Lights for Hotel Office Party Theam Park

## **Products Description**

iP65 Outdoor Waterproof 300W Profile Spot Lights for Hotel Office Party Theam Park  $\operatorname{\mathsf{HM-P300W}}$ Products Name

Model Number Power consumption 300W

Application disco, bar,stage,wedding,club.