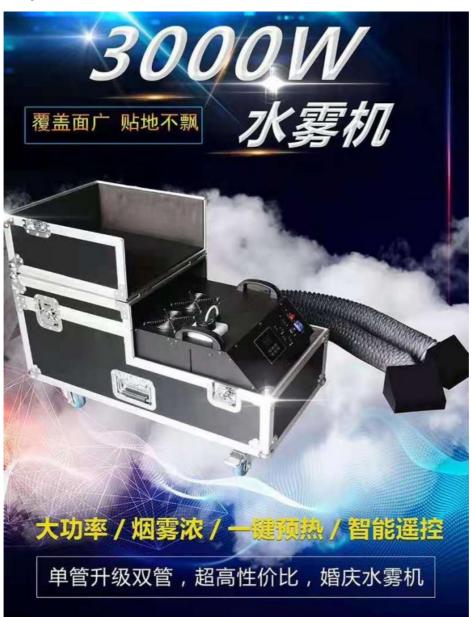

# New Arrival 2000W 3000W Smoke Machine Water Base Low Dual Output Ground Fog Machine For Wedding Party

### **Product Specification**

| <ul> <li>Warranty:</li> </ul>         | 1year              |
|---------------------------------------|--------------------|
| • Power:                              | 2000W/3000W        |
| • Voltage:                            | AC220V-240V        |
| Customized:                           | Yes                |
| Current Limiting Insurance:           | 110V/15A/ 230V/10A |
| <ul> <li>Fuel Consumption:</li> </ul> | 2.5 Hour/liter     |
| <ul> <li>Smoke Volume:</li> </ul>     | 4000cuft/min       |
| <ul> <li>Preheating Time:</li> </ul>  | 8mins              |
| Covered Area:                         | 70SQM              |
| <ul> <li>Package Size:</li> </ul>     | 91*40*48cm         |
| <ul> <li>Gross Weight:</li> </ul>     | 43KG               |
| • Port:                               | Guanzghou          |

# **Product Description**

| Model Number              | HM-3000W                       |
|---------------------------|--------------------------------|
| Power consumption         | 3000W                          |
| Fuel consumption          | 2.5Hours/min                   |
| Application               | disco, bar,stage,wedding,club. |
| Covered area              | 70 square meter                |
| Smoke Volume              | 4000cuft/min                   |
| Continuous injection time | 8mins                          |
| Channel                   | 2ch                            |
| Packing size              | 91*40*48cm(1PC/CTN)            |
| Weight                    | 43KG                           |