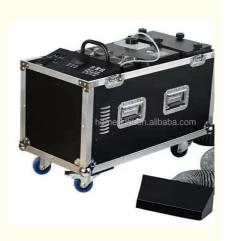

# New Arrival 2000W 3000W Smoke Machine Water Base Low Dual Output Ground Fog Machine For Wedding Party

### **Product Specification**

| <ul> <li>Warranty:</li> </ul>         | 1year              |
|---------------------------------------|--------------------|
| • Power:                              | 2000W/3000W        |
| • Voltage:                            | AC220V-240V        |
| Customized:                           | Yes                |
| Current Limiting Insurance:           | 110V/15A/ 230V/10A |
| <ul> <li>Fuel Consumption:</li> </ul> | 2.5 Hour/liter     |
| <ul> <li>Smoke Volume:</li> </ul>     | 4000cuft/min       |
| <ul> <li>Preheating Time:</li> </ul>  | 8mins              |
| Covered Area:                         | 70SQM              |
| <ul> <li>Package Size:</li> </ul>     | 91*40*48cm         |
| <ul> <li>Gross Weight:</li> </ul>     | 43KG               |
| • Port:                               | Guanzghou          |

# **Product Description**

| Model Number              | HM-3000W                       |
|---------------------------|--------------------------------|
| Power consumption         | 3000W                          |
| Fuel consumption          | 2.5Hours/min                   |
| Application               | disco, bar,stage,wedding,club. |
| Covered area              | 70 square meter                |
| Smoke Volume              | 4000cuft/min                   |
| Continuous injection time | 8mins                          |
| Channel                   | 2ch                            |
| Packing size              | 91*40*48cm(1PC/CTN)            |
| Weight                    | 43KG                           |