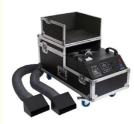

# New Arrival 2000W 3000W Smoke Machine Water Base Low Dual Output Ground Fog Machine For Wedding Party

### **Product Specification**

| <ul> <li>Warranty:</li> </ul>         | 1year              |
|---------------------------------------|--------------------|
| • Power:                              | 2000W/3000W        |
| • Voltage:                            | AC220V-240V        |
| Customized:                           | Yes                |
| Current Limiting Insurance:           | 110V/15A/ 230V/10A |
| <ul> <li>Fuel Consumption:</li> </ul> | 2.5 Hour/liter     |
| <ul> <li>Smoke Volume:</li> </ul>     | 4000cuft/min       |
| <ul> <li>Preheating Time:</li> </ul>  | 8mins              |
| Covered Area:                         | 70SQM              |
| <ul> <li>Package Size:</li> </ul>     | 91*40*48cm         |
| <ul> <li>Gross Weight:</li> </ul>     | 43KG               |
| • Port:                               | Guanzghou          |

# **Product Description**

| Model Number              | HM-3000W                       |
|---------------------------|--------------------------------|
| Power consumption         | 3000W                          |
| Fuel consumption          | 2.5Hours/min                   |
| Application               | disco, bar,stage,wedding,club. |
| Covered area              | 70 square meter                |
| Smoke Volume              | 4000cuft/min                   |
| Continuous injection time | 8mins                          |
| Channel                   | 2ch                            |
| Packing size              | 91*40*48cm(1PC/CTN)            |
| Weight                    | 43KG                           |