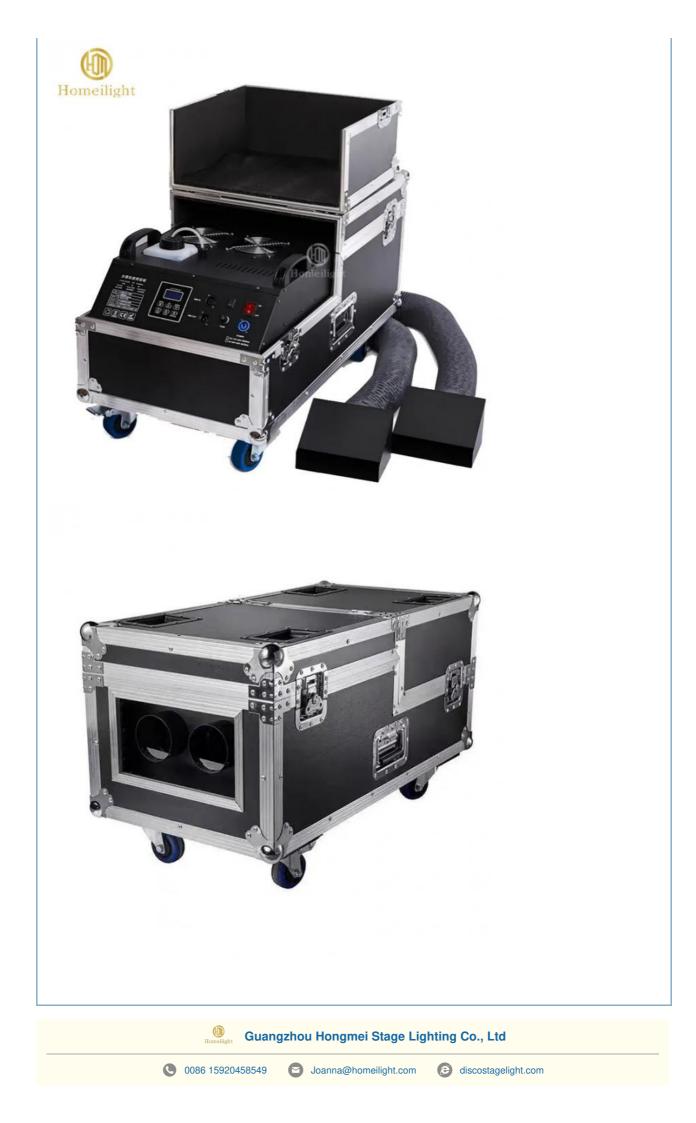

#### More Images

Our Product Introduction

## New Arrival 2000W 3000W Smoke Machine Water Base Low Dual Output Ground Fog Machine For Wedding Party