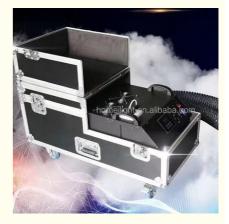

# New Arrival 2000W 3000W Smoke Machine Water Base Low Dual Output Ground Fog Machine For Wedding Party

### **Product Specification**

| <ul> <li>Warranty:</li> </ul>         | 1year              |
|---------------------------------------|--------------------|
| • Power:                              | 2000W/3000W        |
| • Voltage:                            | AC220V-240V        |
| Customized:                           | Yes                |
| Current Limiting Insurance:           | 110V/15A/ 230V/10A |
| <ul> <li>Fuel Consumption:</li> </ul> | 2.5 Hour/liter     |
| <ul> <li>Smoke Volume:</li> </ul>     | 4000cuft/min       |
| <ul> <li>Preheating Time:</li> </ul>  | 8mins              |
| Covered Area:                         | 70SQM              |
| <ul> <li>Package Size:</li> </ul>     | 91*40*48cm         |
| <ul> <li>Gross Weight:</li> </ul>     | 43KG               |
| • Port:                               | Guanzghou          |

# **Product Description**

| Model Number              | HM-3000W                       |
|---------------------------|--------------------------------|
| Power consumption         | 3000W                          |
| Fuel consumption          | 2.5Hours/min                   |
| Application               | disco, bar,stage,wedding,club. |
| Covered area              | 70 square meter                |
| Smoke Volume              | 4000cuft/min                   |
| Continuous injection time | 8mins                          |
| Channel                   | 2ch                            |
| Packing size              | 91*40*48cm(1PC/CTN)            |
| Weight                    | 43KG                           |