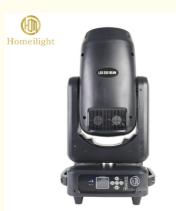

# Dj Disco Luces Gobo Beam Moving Head 250W Sharpy Led Beam Moving **Head Lighting**

# Homei new arrival dj disco luces gobo beam moving head 250W sharpy led beam moving head lighting

#### Specification

250W sharpy beam moving head light

light sourse 200W module

Power consumption: 250W

Beam Angle: 0-1.8 degree

Color:14color+white

Fixed gobo: 13fixed gobo+ white

With rainbow effect

Prism wheel:8+12prism, 8prism

| Products Name     | Homei new arrival dj disco luces gobo beam moving head 250W sharpy led beam moving head lighting |  |  |
|-------------------|--------------------------------------------------------------------------------------------------|--|--|
| Model Number      | HM-M250W                                                                                         |  |  |
| Power consumption | 250W                                                                                             |  |  |
| Light sourse      | 200W module                                                                                      |  |  |
| Application       | disco, bar,stage,wedding,club.                                                                   |  |  |
| Beam Angle        | 0-1.8°                                                                                           |  |  |
| Prism             | 8+12 prism, 8prism                                                                               |  |  |
| Display           | button type                                                                                      |  |  |
| Control mode      | DMX512, Master-slave, Auto Run, Sound active                                                     |  |  |
| Channel           | 15CH                                                                                             |  |  |
| Dimmer            | 0-100% Dimming                                                                                   |  |  |
| Size              | 35*30*59m                                                                                        |  |  |