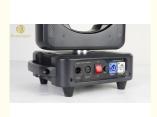

#### Specification

250W sharpy beam moving head light

light sourse 200W module

Power consumption: 250W

Beam Angle: 0-1.8 degree

Color:14color+white

Fixed gobo: 13fixed gobo+ white

With rainbow effect

Prism wheel:8+12prism, 8prism

| Products Name     | Homei new arrival dj disco luces gobo beam moving head 250W sharpy led beam moving head lighting |  |  |
|-------------------|--------------------------------------------------------------------------------------------------|--|--|
| Model Number      | HM-M250W                                                                                         |  |  |
| Power consumption | 250W                                                                                             |  |  |
| Light sourse      | 200W module                                                                                      |  |  |
| Application       | disco, bar,stage,wedding,club.                                                                   |  |  |
| Beam Angle        | 0-1.8°                                                                                           |  |  |
| Prism             | 8+12 prism, 8prism                                                                               |  |  |
| Display           | button type                                                                                      |  |  |
| Control mode      | DMX512, Master-slave, Auto Run, Sound active                                                     |  |  |
| Channel           | 15CH                                                                                             |  |  |
| Dimmer            | 0-100% Dimming                                                                                   |  |  |
| Size              | 35*30*59m                                                                                        |  |  |