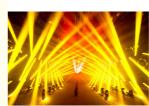

#### Specification

250W sharpy beam moving head light

light sourse 200W module

Power consumption: 250W

Beam Angle: 0-1.8 degree

Color:14color+white

Fixed gobo: 13fixed gobo+ white

With rainbow effect