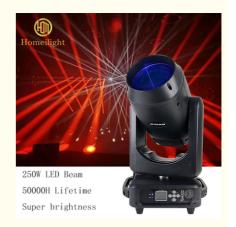

# Dj Disco Luces Gobo Beam Moving Head 250W Sharpy Led Beam Moving **Head Lighting**

# Homei new arrival dj disco luces gobo beam moving head 250W sharpy led beam moving head lighting

#### Specification

250W sharpy beam moving head light

light sourse 200W module

Power consumption: 250W

Beam Angle: 0-1.8 degree

Color:14color+white

Fixed gobo: 13fixed gobo+ white

With rainbow effect

Prism wheel:8+12prism, 8prism

| Products Name     | Homei new arrival dj disco luces gobo beam moving head 250W sharpy led beam moving head lighting |  |  |
|-------------------|--------------------------------------------------------------------------------------------------|--|--|
| Model Number      | HM-M250W                                                                                         |  |  |
| Power consumption | 250W                                                                                             |  |  |
| Light sourse      | 200W module                                                                                      |  |  |
| Application       | disco, bar,stage,wedding,club.                                                                   |  |  |
| Beam Angle        | 0-1.8°                                                                                           |  |  |
| Prism             | 8+12 prism, 8prism                                                                               |  |  |
| Display           | button type                                                                                      |  |  |
| Control mode      | DMX512, Master-slave, Auto Run, Sound active                                                     |  |  |
| Channel           | 15CH                                                                                             |  |  |
| Dimmer            | 0-100% Dimming                                                                                   |  |  |
| Size              | 35*30*59m                                                                                        |  |  |