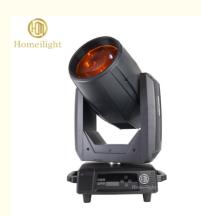

## High Brighrness Concert 480W Spot Moving Head 480W Dj Sharpy Beam **Moving Head**

### **Products Description**

480W sharpy beam moving head light

Bulb : original import 480W Power consumption: 650W Beam Angle: 0-1.4 degree

Color:14color+white

Fixed gobo: 15fixed gobo+ white

With rainbow effect

Prism wheel:8+8+8 prism, 8prism

| Products Name     | Professional stage lighting concert spot moving head 480W dj sharpy beam moving head |  |
|-------------------|--------------------------------------------------------------------------------------|--|
| Model Number      | HM-M480W                                                                             |  |
| Power consumption | 650W                                                                                 |  |
| Bulb              | 480W high power bulb                                                                 |  |
| Application       | disco, bar,stage,wedding,club.                                                       |  |
| Beam Angle        | 0-1.4°                                                                               |  |
| Prism             | 8+8+8 prism, 8prism                                                                  |  |
| Display           | button type                                                                          |  |
| Control mode      | DMX512, Master-slave, Auto Run, Sound active                                         |  |
| Channel           | 16/20CH                                                                              |  |
| Dimmer            | 0-100% Dimming                                                                       |  |
| Size              | 43*30*68cm                                                                           |  |
| Weight            | 25KG                                                                                 |  |