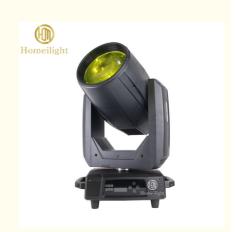

## High Brighrness Concert 480W Spot Moving Head 480W Dj Sharpy Beam **Moving Head**

### **Products Description**

480W sharpy beam moving head light

Bulb : original import 480W Power consumption: 650W Beam Angle: 0-1.4 degree

Color:14color+white

Fixed gobo: 15fixed gobo+ white

With rainbow effect

Prism wheel:8+8+8 prism, 8prism

| Products Name     | Professional stage lighting concert spot moving head 480W dj sharpy beam moving head |  |
|-------------------|--------------------------------------------------------------------------------------|--|
| Model Number      | HM-M480W                                                                             |  |
| Power consumption | 650W                                                                                 |  |
| Bulb              | 480W high power bulb                                                                 |  |
| Application       | disco, bar,stage,wedding,club.                                                       |  |
| Beam Angle        | 0-1.4°                                                                               |  |
| Prism             | 8+8+8 prism, 8prism                                                                  |  |
| Display           | button type                                                                          |  |
| Control mode      | DMX512, Master-slave, Auto Run, Sound active                                         |  |
| Channel           | 16/20CH                                                                              |  |
| Dimmer            | 0-100% Dimming                                                                       |  |
| Size              | 43*30*68cm                                                                           |  |
| Weight            | 25KG                                                                                 |  |