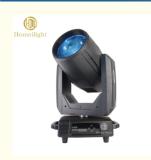

## High Brighrness Concert 480W Spot Moving Head 480W Dj Sharpy Beam **Moving Head**

### **Products Description**

480W sharpy beam moving head light

Bulb : original import 480W Power consumption: 650W Beam Angle: 0-1.4 degree

Color:14color+white

Fixed gobo: 15fixed gobo+ white

With rainbow effect

Prism wheel:8+8+8 prism, 8prism

| Products Name     | Professional stage lighting concert spot moving head 480W dj sharpy beam moving head |  |
|-------------------|--------------------------------------------------------------------------------------|--|
| Model Number      | HM-M480W                                                                             |  |
| Power consumption | 650W                                                                                 |  |
| Bulb              | 480W high power bulb                                                                 |  |
| Application       | disco, bar,stage,wedding,club.                                                       |  |
| Beam Angle        | 0-1.4°                                                                               |  |
| Prism             | 8+8+8 prism, 8prism                                                                  |  |
| Display           | button type                                                                          |  |
| Control mode      | DMX512, Master-slave, Auto Run, Sound active                                         |  |
| Channel           | 16/20CH                                                                              |  |
| Dimmer            | 0-100% Dimming                                                                       |  |
| Size              | 43*30*68cm                                                                           |  |
| Weight            | 25KG                                                                                 |  |