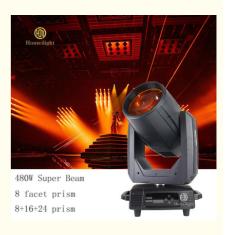

# High Power 480W Beam Outdoor Concert Event 480W Moving Head Light

## **Products Description**

480W sharpy beam moving head light

Bulb : original import 480W

Power consumption: 650W

Beam Angle: 0-1.4 degree

Color:14color+white

Fixed gobo : 15fixed gobo+ white

With rainbow effect

Prism wheel:8+8+8 prism, 8prism

| Products Name     | Professional stage lighting concert spot moving head 480W dj sharpy beam moving head |
|-------------------|--------------------------------------------------------------------------------------|
| Model Number      | HM-M480W                                                                             |
| Power consumption | 650W                                                                                 |
| Bulb              | 480W high power bulb                                                                 |
| Application       | disco, bar,stage,wedding,club.                                                       |
| Beam Angle        | 0-1.4°                                                                               |
| Prism             | 8+8+8 prism, 8prism                                                                  |
| Display           | button type                                                                          |
| Control mode      | DMX512, Master-slave, Auto Run, Sound active                                         |
| Channel           | 16/20CH                                                                              |
| Dimmer            | 0-100% Dimming                                                                       |
| Size              | 43*30*68cm                                                                           |
| Weight            | 25KG                                                                                 |