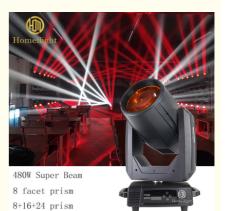

# High Power 480W Beam Outdoor Concert Event 480W Moving Head Light

## **Products Description**

480W sharpy beam moving head light

Bulb : original import 480W

Power consumption: 650W

Beam Angle: 0-1.4 degree

Color:14color+white

Fixed gobo : 15fixed gobo+ white

With rainbow effect

Prism wheel:8+8+8 prism, 8prism

| Products Name     | Professional stage lighting concert spot moving head 480W dj sharpy beam moving head |
|-------------------|--------------------------------------------------------------------------------------|
| Model Number      | HM-M480W                                                                             |
| Power consumption | 650W                                                                                 |
| Bulb              | 480W high power bulb                                                                 |
| Application       | disco, bar,stage,wedding,club.                                                       |
| Beam Angle        | 0-1.4°                                                                               |
| Prism             | 8+8+8 prism, 8prism                                                                  |
| Display           | button type                                                                          |
| Control mode      | DMX512, Master-slave, Auto Run, Sound active                                         |
| Channel           | 16/20CH                                                                              |
| Dimmer            | 0-100% Dimming                                                                       |
| Size              | 43*30*68cm                                                                           |
| Weight            | 25KG                                                                                 |