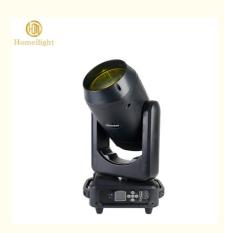

## Sharpy Light LED 250W Beam 250W Moving Head Light For Event

# Nwe Arrival Sharpy Light LED 250W Beam 250W Moving Head Light For Even

### Specification

250W sharpy beam moving head light

light sourse 200W module

Power consumption: 250W

Beam Angle: 0-1.8 degree

Color:14color+white

Fixed gobo: 13fixed gobo+ white

With rainbow effect

Prism wheel:8+12prism, 8prism

| Homei new arrival dj disco luces gobo beam moving head 250W sharpy led beam moving head lighting |  |  |
|--------------------------------------------------------------------------------------------------|--|--|
| HM-M250W                                                                                         |  |  |
| 250W                                                                                             |  |  |
| 200W module                                                                                      |  |  |
| disco, bar,stage,wedding,club.                                                                   |  |  |
| 0-1.8°                                                                                           |  |  |
| 8+12 prism, 8prism                                                                               |  |  |
| button type                                                                                      |  |  |
| DMX512, Master-slave, Auto Run, Sound active                                                     |  |  |
| 15CH                                                                                             |  |  |
| 0-100% Dimming                                                                                   |  |  |
| 35*30*59m                                                                                        |  |  |
|                                                                                                  |  |  |