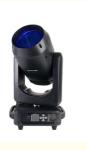

## Sharpy Light LED 250W Beam 250W Moving Head Light For Event

# Nwe Arrival Sharpy Light LED 250W Beam 250W Moving Head Light For Even

### Specification

250W sharpy beam moving head light

light sourse 200W module

Power consumption: 250W

Beam Angle: 0-1.8 degree

Color:14color+white

Fixed gobo: 13fixed gobo+ white

With rainbow effect

Prism wheel:8+12prism, 8prism

| Homei new arrival dj disco luces gobo beam moving head 250W sharpy led beam moving head lighting |  |  |
|--------------------------------------------------------------------------------------------------|--|--|
| HM-M250W                                                                                         |  |  |
| 250W                                                                                             |  |  |
| 200W module                                                                                      |  |  |
| disco, bar,stage,wedding,club.                                                                   |  |  |
| 0-1.8°                                                                                           |  |  |
| 8+12 prism, 8prism                                                                               |  |  |
| button type                                                                                      |  |  |
| DMX512, Master-slave, Auto Run, Sound active                                                     |  |  |
| 15CH                                                                                             |  |  |
| 0-100% Dimming                                                                                   |  |  |
| 35*30*59m                                                                                        |  |  |
|                                                                                                  |  |  |