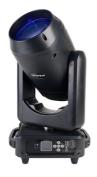

## Sharpy Light LED 250W Beam 250W Moving Head Light For Event

# Nwe Arrival Sharpy Light LED 250W Beam 250W Moving Head Light For Even

### Specification

250W sharpy beam moving head light

light sourse 200W module

Power consumption: 250W

Beam Angle: 0-1.8 degree

Color:14color+white

Fixed gobo: 13fixed gobo+ white

With rainbow effect

Prism wheel:8+12prism, 8prism

| Homei new arrival dj disco luces gobo beam moving head 250W sharpy led beam moving head lighting |  |  |
|--------------------------------------------------------------------------------------------------|--|--|
| HM-M250W                                                                                         |  |  |
| 250W                                                                                             |  |  |
| 200W module                                                                                      |  |  |
| disco, bar,stage,wedding,club.                                                                   |  |  |
| 0-1.8°                                                                                           |  |  |
| 8+12 prism, 8prism                                                                               |  |  |
| button type                                                                                      |  |  |
| DMX512, Master-slave, Auto Run, Sound active                                                     |  |  |
| 15CH                                                                                             |  |  |
| 0-100% Dimming                                                                                   |  |  |
| 35*30*59m                                                                                        |  |  |
|                                                                                                  |  |  |