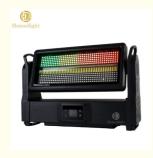

# 1000w Moving Head Strobe Light Led Lights Waterproof lp65 Strobe Light

**Products Description** 

## **Product Specification**

• LED QTY: 144 \* 5W White Light

Channel Mode: 7/14/42/16/43 Channel Mode
Display Screen: LCD Liquid Crystal Display Screen

Control Mode: Standard DMX-512, RDM

Cooling System: Temperature Control, Overheating Protection

• Rated Power: 1000W

• LED Light Source: 5050 0.5W RGB 3in1 LEDs

• Number Of LEDs: 480

• LED Segments: 8 Segments (2 X 4)

• Strobe Frequency: 20 Hz

Highlight: 1000w Moving Head Strobe Light,

Ip65 Moving Head Strobe Light, Waterproof Moving Head Strobe Light

### Waterproof version

control Channel mode: 7/14/42/16/43

channel

Control mode: Standard DMX-512,RDM

Built in effects: LED built-in rich macro

function effects

| Products Name     | 1000w Moving Head Strobe Light Led Lights Waterproof Ip65 Strobe Light |
|-------------------|------------------------------------------------------------------------|
| Model Number      | HM-S1000                                                               |
| Power consumption | 1000W                                                                  |
| Light Source      | 5050 1.5W RGB 3in1 LEDs 480PCS<br>3535 5W 6500K cool white LEDs 144PCS |
| Application       | disco, bar,stage,wedding,club.                                         |
| Display           | LCD display                                                            |
| Control mode      | DMX512, Master-slave, Auto Run, Sound active,RDM                       |
| Channel           | 7/14/42/16/43 channel mode                                             |
| Control mode      | 2.4 GHz W-DMXTM (optional)                                             |
| Effect            | Segments: 8 (2 x 4)                                                    |
| Dimmer            | 0-100% Dimming                                                         |
| Packing size      | 49*20*26cm(1PC/CTN)                                                    |
| Weight            | 10KG                                                                   |