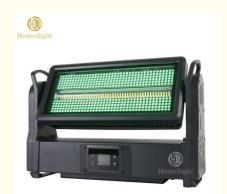

• Rated Power: 1000W

• LED Light Source: 5050 0.5W RGB 3in1 LEDs

• Number Of LEDs: 480

• LED Segments: 8 Segments (2 X 4)

• Strobe Frequency: 20 Hz

Highlight: 1000w Moving Head Strobe Light,

Ip65 Moving Head Strobe Light, Waterproof Moving Head Strobe Light

### Specification

LED light source:

480pcs 5050 0.5W RGB 3in1 LEDs LED white light strobe - middle section LED light source: 3535 5W 6500K LEDs LED quantity: 144 \* 5W white

light

LED segments: 8 segments (2 x 4) LED color: cold white LED segments: 4 segments Resolution: 8-16 degrees

### Waterproof version

control Channel mode: 7/14/42/16/43

channel

Control mode: Standard DMX-512,RDM

Built in effects: LED built-in rich macro

function effects

| Products Name     | 1000w Moving Head Strobe Light Led Lights Waterproof Ip65 Strobe Light |
|-------------------|------------------------------------------------------------------------|
| Model Number      | HM-S1000                                                               |
| Power consumption | 1000W                                                                  |
| Light Source      | 5050 1.5W RGB 3in1 LEDs 480PCS<br>3535 5W 6500K cool white LEDs 144PCS |
| Application       | disco, bar,stage,wedding,club.                                         |
| Display           | LCD display                                                            |
| Control mode      | DMX512, Master-slave, Auto Run, Sound active,RDM                       |
| Channel           | 7/14/42/16/43 channel mode                                             |
| Control mode      | 2.4 GHz W-DMXTM (optional)                                             |
| Effect            | Segments: 8 (2 x 4)                                                    |
| Dimmer            | 0-100% Dimming                                                         |
| Packing size      | 49*20*26cm(1PC/CTN)                                                    |
| Weight            | 10KG                                                                   |