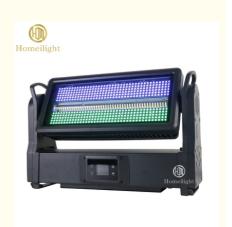

• Rated Power: 1000W

• LED Light Source: 5050 0.5W RGB 3in1 LEDs

• Number Of LEDs: 480

• LED Segments: 8 Segments (2 X 4)

• Strobe Frequency: 20 Hz

Highlight: 1000w Moving Head Strobe Light,

Ip65 Moving Head Strobe Light, Waterproof Moving Head Strobe Light

### Specification

LED light source:

480pcs 5050 0.5W RGB 3in1 LEDs LED white light strobe - middle section LED light source: 3535 5W 6500K LEDs LED quantity: 144 \* 5W white

light

LED segments: 8 segments (2 x 4) LED color: cold white LED segments: 4 segments Resolution: 8-16 degrees

### Waterproof version

control Channel mode: 7/14/42/16/43

channel

Control mode: Standard DMX-512,RDM

Built in effects: LED built-in rich macro

function effects

| Products Name     | 1000w Moving Head Strobe Light Led Lights Waterproof Ip65 Strobe Light |
|-------------------|------------------------------------------------------------------------|
| Model Number      | HM-S1000                                                               |
| Power consumption | 1000W                                                                  |
| Light Source      | 5050 1.5W RGB 3in1 LEDs 480PCS<br>3535 5W 6500K cool white LEDs 144PCS |
| Application       | disco, bar,stage,wedding,club.                                         |
| Display           | LCD display                                                            |
| Control mode      | DMX512, Master-slave, Auto Run, Sound active,RDM                       |
| Channel           | 7/14/42/16/43 channel mode                                             |
| Control mode      | 2.4 GHz W-DMXTM (optional)                                             |
| Effect            | Segments: 8 (2 x 4)                                                    |
| Dimmer            | 0-100% Dimming                                                         |
| Packing size      | 49*20*26cm(1PC/CTN)                                                    |
| Weight            | 10KG                                                                   |