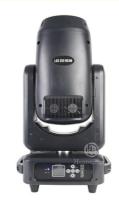

### 250W LED Super Beam Moving Head Light Sharpy Beam For Club Disco Wedding

# New arrival 250W LED super beam moving head light sharpy beam for club disco wedding Specification

250W sharpy beam moving head light

light sourse 200W module

Power consumption: 250W

Beam Angle: 0-1.8 degree