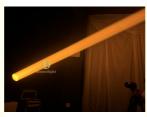

### 250W LED Super Beam Moving Head Light Sharpy Beam For Club Disco Wedding

# New arrival 250W LED super beam moving head light sharpy beam for club disco wedding Specification

250W sharpy beam moving head light

light sourse 200W module

Power consumption: 250W

Beam Angle: 0-1.8 degree