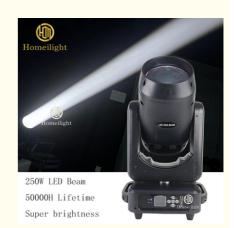

### 250W LED Super Beam Moving Head Light Sharpy Beam For Club Disco Wedding

# New arrival 250W LED super beam moving head light sharpy beam for club disco wedding Specification

250W sharpy beam moving head light

light sourse 200W module

Power consumption: 250W

Beam Angle: 0-1.8 degree

Color:14color+white

Fixed gobo: 13fixed gobo+ white

With rainbow effect

Prism wheel:8+12prism, 8prism

| Products Name     | Homei new arrival dj disco luces gobo beam moving head 250W sharpy led beam moving head lighting |
|-------------------|--------------------------------------------------------------------------------------------------|
| Model Number      | HM-M250W                                                                                         |
| Power consumption | 250W                                                                                             |
| Light sourse      | 200W module                                                                                      |
| Application       | disco, bar,stage,wedding,club.                                                                   |
| Beam Angle        | 0-1.8°                                                                                           |
| Prism             | 8+12 prism, 8prism                                                                               |
| Display           | button type                                                                                      |
| Control mode      | DMX512, Master-slave, Auto Run, Sound active                                                     |
| Channel           | 15CH                                                                                             |
| Dimmer            | 0-100% Dimming                                                                                   |
| Size              | 35*30*59m                                                                                        |
| Weight            | 14KG                                                                                             |