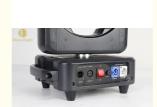

Color:14color+white

Fixed gobo: 13fixed gobo+ white

With rainbow effect

Prism wheel:8+12prism, 8prism

| Products Name     | Homei new arrival dj disco luces gobo beam moving head 250W sharpy led beam moving head lighting |
|-------------------|--------------------------------------------------------------------------------------------------|
| Model Number      | HM-M250W                                                                                         |
| Power consumption | 250W                                                                                             |
| Light sourse      | 200W module                                                                                      |
| Application       | disco, bar,stage,wedding,club.                                                                   |
| Beam Angle        | 0-1.8°                                                                                           |
| Prism             | 8+12 prism, 8prism                                                                               |
| Display           | button type                                                                                      |
| Control mode      | DMX512, Master-slave, Auto Run, Sound active                                                     |
| Channel           | 15CH                                                                                             |
| Dimmer            | 0-100% Dimming                                                                                   |
| Size              | 35*30*59m                                                                                        |
| Weight            | 14KG                                                                                             |