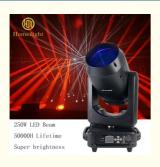

### 250W LED Super Beam Moving Head Light Sharpy Beam For Club Disco Wedding

# New arrival 250W LED super beam moving head light sharpy beam for club disco wedding Specification

250W sharpy beam moving head light

light sourse 200W module

Power consumption: 250W

Beam Angle: 0-1.8 degree

Color:14color+white

Fixed gobo: 13fixed gobo+ white

With rainbow effect

Prism wheel:8+12prism, 8prism

| Products Name     | Homei new arrival dj disco luces gobo beam moving head 250W sharpy led beam moving head lighting |
|-------------------|--------------------------------------------------------------------------------------------------|
| Model Number      | HM-M250W                                                                                         |
| Power consumption | 250W                                                                                             |
| Light sourse      | 200W module                                                                                      |
| Application       | disco, bar,stage,wedding,club.                                                                   |
| Beam Angle        | 0-1.8°                                                                                           |
| Prism             | 8+12 prism, 8prism                                                                               |
| Display           | button type                                                                                      |
| Control mode      | DMX512, Master-slave, Auto Run, Sound active                                                     |
| Channel           | 15CH                                                                                             |
| Dimmer            | 0-100% Dimming                                                                                   |
| Size              | 35*30*59m                                                                                        |
| Weight            | 14KG                                                                                             |