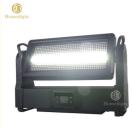

# 480pcs RGB 3in1 Leds 144pcs White Color Dmx512 Waterproof Party Strobe Light

#### **Product Description**

Factory directly price 480pcs RGB 3in1 leds 144pcs white color dmx512 waterproof party strobe light Products Description

#### Specification

LED light source:

480pcs 5050 0.5W RGB 3in1 LEDs LED white light strobe - middle section LED light source: 3535 5W 6500K LEDs LED quantity: 144 \* 5W white light

LED segments: 8 segments (2 x 4) LED color: cold white LED segments: 4 segments Resolution: 8-16 degrees