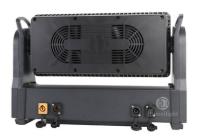

## Product Specification

- LED QTY:
- Channel Mode:
- Display Screen:
- Control Mode:
- Cooling System:
- Rated Power:
- LED Light Source:
- Number Of LEDs:
- LED Segments:
- Strobe Frequency:
- Highlight:

- 144 \* 5W White Light
- 7/14/42/16/43 Channel Mode
- LCD Liquid Crystal Display Screen
- Standard DMX-512, RDM
- Temperature Control, Overheating Protection
- 1000W
  - 5050 0.5W RGB 3in1 LEDs

480

8 Segments (2 X 4)