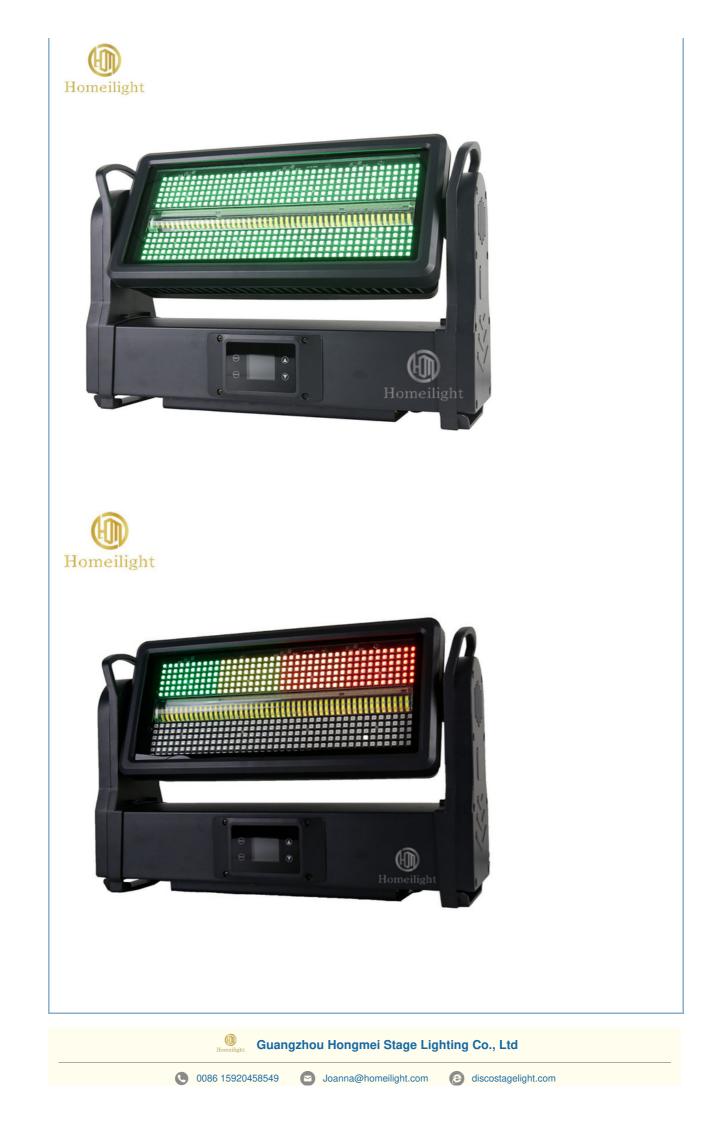

## Product Specification

- LED QTY:
- Channel Mode:
- Display Screen:
- Control Mode:
- Cooling System:
- Rated Power:
- LED Light Source:
- Number Of LEDs:
- LED Segments:
- Strobe Frequency:
- Highlight:

- 144 \* 5W White Light
- 7/14/42/16/43 Channel Mode
- LCD Liquid Crystal Display Screen
- Standard DMX-512, RDM
- Temperature Control, Overheating Protection
- 1000W
  - 5050 0.5W RGB 3in1 LEDs

480

8 Segments (2 X 4)

#### Specification

LED light source:

480pcs 5050 0.5W RGB 3in1 LEDs LED white light strobe - middle section LED light source: 3535 5W 6500K LEDs LED quantity: 144 \* 5W white light

LED segments: 8 segments (2 x 4) LED color: cold white LED segments: 4 segments Resolution: 8-16 degrees

#### Waterproof version

control Channel mode: 7/14/42/16/43 channel

Control mode: Standard DMX-512,RDM

Built in effects: LED built-in rich macro function effects

| Factory directly price 480pcs RGB 3in1 leds 144pcs white color dmx512 waterproof party strobe light |
|-----------------------------------------------------------------------------------------------------|
| HM-S1000                                                                                            |
| 1000W                                                                                               |
| 5050 1.5W RGB 3in1 LEDs 480PCS<br>3535 5W 6500K cool white LEDs 144PCS                              |
| disco, bar,stage,wedding,club.                                                                      |
| LCD display                                                                                         |
| DMX512, Master-slave, Auto Run, Sound active,RDM                                                    |
| 7/14/42/16/43 channel mode                                                                          |
| 2.4 GHz W-DMXTM (optional)                                                                          |
| Segments: 8 (2 x 4)                                                                                 |
| 0-100% Dimming                                                                                      |
| 49*20*26cm(1PC/CTN)                                                                                 |
| 10KG                                                                                                |
|                                                                                                     |