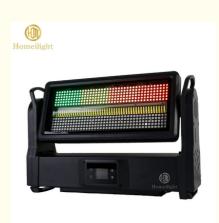

# 480pcs RGB 3in1 Leds 144pcs White Color Dmx512 Waterproof Party Strobe Light

#### **Product Description**

Factory directly price 480pcs RGB 3in1 leds 144pcs white color dmx512 waterproof party strobe light Products Description

#### Specification

LED light source:

480pcs 5050 0.5W RGB 3in1 LEDs LED white light strobe - middle section LED light source: 3535 5W 6500K LEDs LED quantity: 144 \* 5W white light

LED segments: 8 segments (2 x 4) LED color: cold white LED segments: 4 segments Resolution: 8-16 degrees

#### Waterproof version

control Channel mode: 7/14/42/16/43 channel

Control mode: Standard DMX-512,RDM

Built in effects: LED built-in rich macro function effects

| Factory directly price 480pcs RGB 3in1 leds 144pcs white color dmx512 waterproof party strobe light |
|-----------------------------------------------------------------------------------------------------|
| HM-S1000                                                                                            |
| 1000W                                                                                               |
| 5050 1.5W RGB 3in1 LEDs 480PCS<br>3535 5W 6500K cool white LEDs 144PCS                              |
| disco, bar,stage,wedding,club.                                                                      |
| LCD display                                                                                         |
| DMX512, Master-slave, Auto Run, Sound active,RDM                                                    |
| 7/14/42/16/43 channel mode                                                                          |
| 2.4 GHz W-DMXTM (optional)                                                                          |
| Segments: 8 (2 x 4)                                                                                 |
| 0-100% Dimming                                                                                      |
| 49*20*26cm(1PC/CTN)                                                                                 |
| 10KG                                                                                                |
|                                                                                                     |