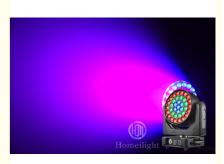

# Most Popular 37x15W Zoom Moving Head Light 37pcs Night Club Beam Wash Light

## Most Popular 37x15W Zoom Moving Head Light 37pcs Night Club Beam Wash Light

#### Specification:

Light source: 37pcs\*15W RGBW 4in1 leds

Control mode: DMX 512, automatic, master-slave, voice contro

channel:12/20/32CH

Display: 1.77-inch color TFT touch screen, using both Chinese and English languages, convenient and quick to operate and browse menus

Net weight:15KG

Gross weight:16KG

Size:55\*48\*41cm

| Model Number      | HM-L3715                                     |
|-------------------|----------------------------------------------|
| Power consumption | 500W                                         |
| Color             | 37*15w RGBW 4in1 high brightness LEDS        |
| Application       | disco, bar,stage,wedding,club.               |
| Beam Angle        | 10-60 degree                                 |
| Pan/Tilt movement | 540/240 degree                               |
| Display           | LCD display                                  |
| Control mode      | DMX512, Master-slave, Auto Run, Sound active |
| Channel           | 12/20/32CH                                   |
| Dimmer            | 0-100% Dimming                               |
| Packing size      | 55*48*41cm(1PC/CTN)                          |
| Weight            | 15kg                                         |