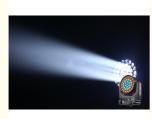

# Most Popular 37x15W Zoom Moving Head Light 37pcs Night Club Beam Wash Light

## Most Popular 37x15W Zoom Moving Head Light 37pcs Night Club Beam Wash Light

#### Specification:

Light source: 37pcs\*15W RGBW 4in1 leds

Control mode: DMX 512, automatic, master-slave, voice contro

channel:12/20/32CH

Display: 1.77-inch color TFT touch screen, using both Chinese and English languages, convenient and quick to operate and browse menus

Net weight:15KG

Gross weight:16KG

Size:55\*48\*41cm

| Model Number      | HM-L3715                                     |
|-------------------|----------------------------------------------|
| Power consumption | 500W                                         |
| Color             | 37*15w RGBW 4in1 high brightness LEDS        |
| Application       | disco, bar,stage,wedding,club.               |
| Beam Angle        | 10-60 degree                                 |
| Pan/Tilt movement | 540/240 degree                               |
| Display           | LCD display                                  |
| Control mode      | DMX512, Master-slave, Auto Run, Sound active |
| Channel           | 12/20/32CH                                   |
| Dimmer            | 0-100% Dimming                               |
| Packing size      | 55*48*41cm(1PC/CTN)                          |
| Weight            | 15kg                                         |